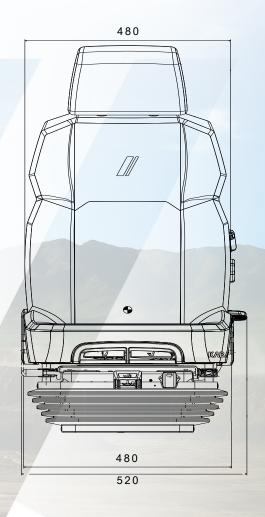

This high back air suspension seat with adjustable comfort features; heater and mechanical lumbar, allows different users to adjust the seat to meet their requirements.

| Part Number              | 221964                                                                                                                                                                                                                                                                                                                                                                                                                                                                                                                                                                                                                                                                                                                                                                                                                                                                                                                                                                                                                                                                                                                                                                                                                                                                                                                                                                                                                                                                                                                                                                                                                                                                                                                                                                                                                                                                                                                                                                                                                                                                                                                         |
|--------------------------|--------------------------------------------------------------------------------------------------------------------------------------------------------------------------------------------------------------------------------------------------------------------------------------------------------------------------------------------------------------------------------------------------------------------------------------------------------------------------------------------------------------------------------------------------------------------------------------------------------------------------------------------------------------------------------------------------------------------------------------------------------------------------------------------------------------------------------------------------------------------------------------------------------------------------------------------------------------------------------------------------------------------------------------------------------------------------------------------------------------------------------------------------------------------------------------------------------------------------------------------------------------------------------------------------------------------------------------------------------------------------------------------------------------------------------------------------------------------------------------------------------------------------------------------------------------------------------------------------------------------------------------------------------------------------------------------------------------------------------------------------------------------------------------------------------------------------------------------------------------------------------------------------------------------------------------------------------------------------------------------------------------------------------------------------------------------------------------------------------------------------------|
| Model                    | SCIOX Super High 86H                                                                                                                                                                                                                                                                                                                                                                                                                                                                                                                                                                                                                                                                                                                                                                                                                                                                                                                                                                                                                                                                                                                                                                                                                                                                                                                                                                                                                                                                                                                                                                                                                                                                                                                                                                                                                                                                                                                                                                                                                                                                                                           |
| Suspension Type          | Air                                                                                                                                                                                                                                                                                                                                                                                                                                                                                                                                                                                                                                                                                                                                                                                                                                                                                                                                                                                                                                                                                                                                                                                                                                                                                                                                                                                                                                                                                                                                                                                                                                                                                                                                                                                                                                                                                                                                                                                                                                                                                                                            |
| Height adjustment        | 75 mm                                                                                                                                                                                                                                                                                                                                                                                                                                                                                                                                                                                                                                                                                                                                                                                                                                                                                                                                                                                                                                                                                                                                                                                                                                                                                                                                                                                                                                                                                                                                                                                                                                                                                                                                                                                                                                                                                                                                                                                                                                                                                                                          |
| Weight range             | 50-150kg                                                                                                                                                                                                                                                                                                                                                                                                                                                                                                                                                                                                                                                                                                                                                                                                                                                                                                                                                                                                                                                                                                                                                                                                                                                                                                                                                                                                                                                                                                                                                                                                                                                                                                                                                                                                                                                                                                                                                                                                                                                                                                                       |
| Voltage                  | 24V                                                                                                                                                                                                                                                                                                                                                                                                                                                                                                                                                                                                                                                                                                                                                                                                                                                                                                                                                                                                                                                                                                                                                                                                                                                                                                                                                                                                                                                                                                                                                                                                                                                                                                                                                                                                                                                                                                                                                                                                                                                                                                                            |
| Backrest Height          | High Back                                                                                                                                                                                                                                                                                                                                                                                                                                                                                                                                                                                                                                                                                                                                                                                                                                                                                                                                                                                                                                                                                                                                                                                                                                                                                                                                                                                                                                                                                                                                                                                                                                                                                                                                                                                                                                                                                                                                                                                                                                                                                                                      |
| Sliderail Adjustment     | 180mm                                                                                                                                                                                                                                                                                                                                                                                                                                                                                                                                                                                                                                                                                                                                                                                                                                                                                                                                                                                                                                                                                                                                                                                                                                                                                                                                                                                                                                                                                                                                                                                                                                                                                                                                                                                                                                                                                                                                                                                                                                                                                                                          |
| Damper                   | Standard                                                                                                                                                                                                                                                                                                                                                                                                                                                                                                                                                                                                                                                                                                                                                                                                                                                                                                                                                                                                                                                                                                                                                                                                                                                                                                                                                                                                                                                                                                                                                                                                                                                                                                                                                                                                                                                                                                                                                                                                                                                                                                                       |
| Operator Presence Sensor | •                                                                                                                                                                                                                                                                                                                                                                                                                                                                                                                                                                                                                                                                                                                                                                                                                                                                                                                                                                                                                                                                                                                                                                                                                                                                                                                                                                                                                                                                                                                                                                                                                                                                                                                                                                                                                                                                                                                                                                                                                                                                                                                              |
| Cushion Tilt & Extension | •                                                                                                                                                                                                                                                                                                                                                                                                                                                                                                                                                                                                                                                                                                                                                                                                                                                                                                                                                                                                                                                                                                                                                                                                                                                                                                                                                                                                                                                                                                                                                                                                                                                                                                                                                                                                                                                                                                                                                                                                                                                                                                                              |
| Cushion Width            | 480mm                                                                                                                                                                                                                                                                                                                                                                                                                                                                                                                                                                                                                                                                                                                                                                                                                                                                                                                                                                                                                                                                                                                                                                                                                                                                                                                                                                                                                                                                                                                                                                                                                                                                                                                                                                                                                                                                                                                                                                                                                                                                                                                          |
| Heater                   | •                                                                                                                                                                                                                                                                                                                                                                                                                                                                                                                                                                                                                                                                                                                                                                                                                                                                                                                                                                                                                                                                                                                                                                                                                                                                                                                                                                                                                                                                                                                                                                                                                                                                                                                                                                                                                                                                                                                                                                                                                                                                                                                              |
| Document Pouch           | •                                                                                                                                                                                                                                                                                                                                                                                                                                                                                                                                                                                                                                                                                                                                                                                                                                                                                                                                                                                                                                                                                                                                                                                                                                                                                                                                                                                                                                                                                                                                                                                                                                                                                                                                                                                                                                                                                                                                                                                                                                                                                                                              |
| Lumbar Support           | Mechanical                                                                                                                                                                                                                                                                                                                                                                                                                                                                                                                                                                                                                                                                                                                                                                                                                                                                                                                                                                                                                                                                                                                                                                                                                                                                                                                                                                                                                                                                                                                                                                                                                                                                                                                                                                                                                                                                                                                                                                                                                                                                                                                     |
| Trim                     | Fabric combination trim                                                                                                                                                                                                                                                                                                                                                                                                                                                                                                                                                                                                                                                                                                                                                                                                                                                                                                                                                                                                                                                                                                                                                                                                                                                                                                                                                                                                                                                                                                                                                                                                                                                                                                                                                                                                                                                                                                                                                                                                                                                                                                        |
| Integrated headrest      | •                                                                                                                                                                                                                                                                                                                                                                                                                                                                                                                                                                                                                                                                                                                                                                                                                                                                                                                                                                                                                                                                                                                                                                                                                                                                                                                                                                                                                                                                                                                                                                                                                                                                                                                                                                                                                                                                                                                                                                                                                                                                                                                              |
| Optional Accessories     | Armrests, seat belt                                                                                                                                                                                                                                                                                                                                                                                                                                                                                                                                                                                                                                                                                                                                                                                                                                                                                                                                                                                                                                                                                                                                                                                                                                                                                                                                                                                                                                                                                                                                                                                                                                                                                                                                                                                                                                                                                                                                                                                                                                                                                                            |
| STREET STREET            | Little Control Control of the Contro |