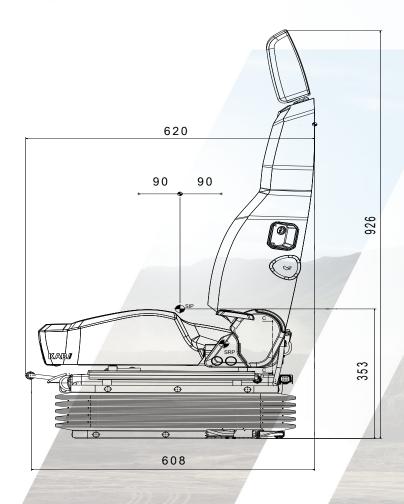

This high back air suspension seat with adjustable comfort features; heater and mechanical lumbar, allows different users to adjust the seat to meet their requirements.

| Part Number              | 221964                                                                                                                                                                                                                                                                                                                                                                                                                                                                                                                                                                                                                                                                                                                                                                                                                                                                                                                                                                                                                                                                                                                                                                                                                                                                                                                                                                                                                                                                                                                                                                                                                                                                                                                                                                                                                                                                                                                                                                                                                                                                                                                         |
|--------------------------|--------------------------------------------------------------------------------------------------------------------------------------------------------------------------------------------------------------------------------------------------------------------------------------------------------------------------------------------------------------------------------------------------------------------------------------------------------------------------------------------------------------------------------------------------------------------------------------------------------------------------------------------------------------------------------------------------------------------------------------------------------------------------------------------------------------------------------------------------------------------------------------------------------------------------------------------------------------------------------------------------------------------------------------------------------------------------------------------------------------------------------------------------------------------------------------------------------------------------------------------------------------------------------------------------------------------------------------------------------------------------------------------------------------------------------------------------------------------------------------------------------------------------------------------------------------------------------------------------------------------------------------------------------------------------------------------------------------------------------------------------------------------------------------------------------------------------------------------------------------------------------------------------------------------------------------------------------------------------------------------------------------------------------------------------------------------------------------------------------------------------------|
| Model                    | SCIOX Super High 86H                                                                                                                                                                                                                                                                                                                                                                                                                                                                                                                                                                                                                                                                                                                                                                                                                                                                                                                                                                                                                                                                                                                                                                                                                                                                                                                                                                                                                                                                                                                                                                                                                                                                                                                                                                                                                                                                                                                                                                                                                                                                                                           |
| Suspension Type          | Air                                                                                                                                                                                                                                                                                                                                                                                                                                                                                                                                                                                                                                                                                                                                                                                                                                                                                                                                                                                                                                                                                                                                                                                                                                                                                                                                                                                                                                                                                                                                                                                                                                                                                                                                                                                                                                                                                                                                                                                                                                                                                                                            |
| Height adjustment        | 75 mm                                                                                                                                                                                                                                                                                                                                                                                                                                                                                                                                                                                                                                                                                                                                                                                                                                                                                                                                                                                                                                                                                                                                                                                                                                                                                                                                                                                                                                                                                                                                                                                                                                                                                                                                                                                                                                                                                                                                                                                                                                                                                                                          |
| Weight range             | 50-150kg                                                                                                                                                                                                                                                                                                                                                                                                                                                                                                                                                                                                                                                                                                                                                                                                                                                                                                                                                                                                                                                                                                                                                                                                                                                                                                                                                                                                                                                                                                                                                                                                                                                                                                                                                                                                                                                                                                                                                                                                                                                                                                                       |
| Voltage                  | 24V                                                                                                                                                                                                                                                                                                                                                                                                                                                                                                                                                                                                                                                                                                                                                                                                                                                                                                                                                                                                                                                                                                                                                                                                                                                                                                                                                                                                                                                                                                                                                                                                                                                                                                                                                                                                                                                                                                                                                                                                                                                                                                                            |
| Backrest Height          | High Back                                                                                                                                                                                                                                                                                                                                                                                                                                                                                                                                                                                                                                                                                                                                                                                                                                                                                                                                                                                                                                                                                                                                                                                                                                                                                                                                                                                                                                                                                                                                                                                                                                                                                                                                                                                                                                                                                                                                                                                                                                                                                                                      |
| Sliderail Adjustment     | 180mm                                                                                                                                                                                                                                                                                                                                                                                                                                                                                                                                                                                                                                                                                                                                                                                                                                                                                                                                                                                                                                                                                                                                                                                                                                                                                                                                                                                                                                                                                                                                                                                                                                                                                                                                                                                                                                                                                                                                                                                                                                                                                                                          |
| Damper                   | Standard                                                                                                                                                                                                                                                                                                                                                                                                                                                                                                                                                                                                                                                                                                                                                                                                                                                                                                                                                                                                                                                                                                                                                                                                                                                                                                                                                                                                                                                                                                                                                                                                                                                                                                                                                                                                                                                                                                                                                                                                                                                                                                                       |
| Operator Presence Sensor | •                                                                                                                                                                                                                                                                                                                                                                                                                                                                                                                                                                                                                                                                                                                                                                                                                                                                                                                                                                                                                                                                                                                                                                                                                                                                                                                                                                                                                                                                                                                                                                                                                                                                                                                                                                                                                                                                                                                                                                                                                                                                                                                              |
| Cushion Tilt & Extension | •                                                                                                                                                                                                                                                                                                                                                                                                                                                                                                                                                                                                                                                                                                                                                                                                                                                                                                                                                                                                                                                                                                                                                                                                                                                                                                                                                                                                                                                                                                                                                                                                                                                                                                                                                                                                                                                                                                                                                                                                                                                                                                                              |
| Cushion Width            | 480mm                                                                                                                                                                                                                                                                                                                                                                                                                                                                                                                                                                                                                                                                                                                                                                                                                                                                                                                                                                                                                                                                                                                                                                                                                                                                                                                                                                                                                                                                                                                                                                                                                                                                                                                                                                                                                                                                                                                                                                                                                                                                                                                          |
| Heater                   | •                                                                                                                                                                                                                                                                                                                                                                                                                                                                                                                                                                                                                                                                                                                                                                                                                                                                                                                                                                                                                                                                                                                                                                                                                                                                                                                                                                                                                                                                                                                                                                                                                                                                                                                                                                                                                                                                                                                                                                                                                                                                                                                              |
| Document Pouch           | •                                                                                                                                                                                                                                                                                                                                                                                                                                                                                                                                                                                                                                                                                                                                                                                                                                                                                                                                                                                                                                                                                                                                                                                                                                                                                                                                                                                                                                                                                                                                                                                                                                                                                                                                                                                                                                                                                                                                                                                                                                                                                                                              |
| Lumbar Support           | Mechanical                                                                                                                                                                                                                                                                                                                                                                                                                                                                                                                                                                                                                                                                                                                                                                                                                                                                                                                                                                                                                                                                                                                                                                                                                                                                                                                                                                                                                                                                                                                                                                                                                                                                                                                                                                                                                                                                                                                                                                                                                                                                                                                     |
| Trim                     | Fabric combination trim                                                                                                                                                                                                                                                                                                                                                                                                                                                                                                                                                                                                                                                                                                                                                                                                                                                                                                                                                                                                                                                                                                                                                                                                                                                                                                                                                                                                                                                                                                                                                                                                                                                                                                                                                                                                                                                                                                                                                                                                                                                                                                        |
| Integrated headrest      | •                                                                                                                                                                                                                                                                                                                                                                                                                                                                                                                                                                                                                                                                                                                                                                                                                                                                                                                                                                                                                                                                                                                                                                                                                                                                                                                                                                                                                                                                                                                                                                                                                                                                                                                                                                                                                                                                                                                                                                                                                                                                                                                              |
| Optional Accessories     | Armrests, seat belt                                                                                                                                                                                                                                                                                                                                                                                                                                                                                                                                                                                                                                                                                                                                                                                                                                                                                                                                                                                                                                                                                                                                                                                                                                                                                                                                                                                                                                                                                                                                                                                                                                                                                                                                                                                                                                                                                                                                                                                                                                                                                                            |
| STREET STREET            | Little Control Control of the Contro |