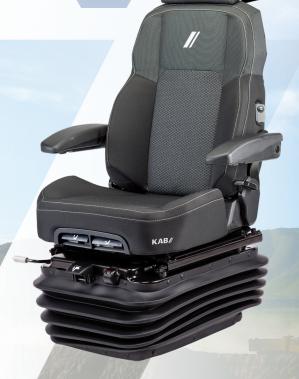

# KAB//Seating

**NOW AVAILABLE** TO ORDER

This SCIOX seat is now available for 24V industrial machines!

Super High 86H

#### **DESCRIPTION**

The SCIOX Super High 86H is now available as a replacement seat for a wide range of 24V industrial vehicles, across Construction, Industrial and Agricultural sectors.

The seat originates from the SCIOX family of seats, offering superior comfort and a durable suspension mechanism over rough terrain.

This high back air suspension seat with adjustable comfort features; heater and mechanical lumbar, allows different users to adjust the seat to meet their requirements.

| Part Number              | 221964                                                                                                                                                                                                                                                                                                                                                                                                                                                                                                                                                                                                                                                                                                                                                                                                                                                                                                                                                                                                                                                                                                                                                                                                                                                                                                                                                                                                                                                                                                                                                                                                                                                                                                                                                                                                                                                                                                                                                                                                                                                                                                                         |
|--------------------------|--------------------------------------------------------------------------------------------------------------------------------------------------------------------------------------------------------------------------------------------------------------------------------------------------------------------------------------------------------------------------------------------------------------------------------------------------------------------------------------------------------------------------------------------------------------------------------------------------------------------------------------------------------------------------------------------------------------------------------------------------------------------------------------------------------------------------------------------------------------------------------------------------------------------------------------------------------------------------------------------------------------------------------------------------------------------------------------------------------------------------------------------------------------------------------------------------------------------------------------------------------------------------------------------------------------------------------------------------------------------------------------------------------------------------------------------------------------------------------------------------------------------------------------------------------------------------------------------------------------------------------------------------------------------------------------------------------------------------------------------------------------------------------------------------------------------------------------------------------------------------------------------------------------------------------------------------------------------------------------------------------------------------------------------------------------------------------------------------------------------------------|
| Model                    | SCIOX Super High 86H                                                                                                                                                                                                                                                                                                                                                                                                                                                                                                                                                                                                                                                                                                                                                                                                                                                                                                                                                                                                                                                                                                                                                                                                                                                                                                                                                                                                                                                                                                                                                                                                                                                                                                                                                                                                                                                                                                                                                                                                                                                                                                           |
| Suspension Type          | Air                                                                                                                                                                                                                                                                                                                                                                                                                                                                                                                                                                                                                                                                                                                                                                                                                                                                                                                                                                                                                                                                                                                                                                                                                                                                                                                                                                                                                                                                                                                                                                                                                                                                                                                                                                                                                                                                                                                                                                                                                                                                                                                            |
| Height adjustment        | 75 mm                                                                                                                                                                                                                                                                                                                                                                                                                                                                                                                                                                                                                                                                                                                                                                                                                                                                                                                                                                                                                                                                                                                                                                                                                                                                                                                                                                                                                                                                                                                                                                                                                                                                                                                                                                                                                                                                                                                                                                                                                                                                                                                          |
| Weight range             | 50-150kg                                                                                                                                                                                                                                                                                                                                                                                                                                                                                                                                                                                                                                                                                                                                                                                                                                                                                                                                                                                                                                                                                                                                                                                                                                                                                                                                                                                                                                                                                                                                                                                                                                                                                                                                                                                                                                                                                                                                                                                                                                                                                                                       |
| Voltage                  | 24V                                                                                                                                                                                                                                                                                                                                                                                                                                                                                                                                                                                                                                                                                                                                                                                                                                                                                                                                                                                                                                                                                                                                                                                                                                                                                                                                                                                                                                                                                                                                                                                                                                                                                                                                                                                                                                                                                                                                                                                                                                                                                                                            |
| Backrest Height          | High Back                                                                                                                                                                                                                                                                                                                                                                                                                                                                                                                                                                                                                                                                                                                                                                                                                                                                                                                                                                                                                                                                                                                                                                                                                                                                                                                                                                                                                                                                                                                                                                                                                                                                                                                                                                                                                                                                                                                                                                                                                                                                                                                      |
| Sliderail Adjustment     | 180mm                                                                                                                                                                                                                                                                                                                                                                                                                                                                                                                                                                                                                                                                                                                                                                                                                                                                                                                                                                                                                                                                                                                                                                                                                                                                                                                                                                                                                                                                                                                                                                                                                                                                                                                                                                                                                                                                                                                                                                                                                                                                                                                          |
| Damper                   | Standard                                                                                                                                                                                                                                                                                                                                                                                                                                                                                                                                                                                                                                                                                                                                                                                                                                                                                                                                                                                                                                                                                                                                                                                                                                                                                                                                                                                                                                                                                                                                                                                                                                                                                                                                                                                                                                                                                                                                                                                                                                                                                                                       |
| Operator Presence Sensor | •                                                                                                                                                                                                                                                                                                                                                                                                                                                                                                                                                                                                                                                                                                                                                                                                                                                                                                                                                                                                                                                                                                                                                                                                                                                                                                                                                                                                                                                                                                                                                                                                                                                                                                                                                                                                                                                                                                                                                                                                                                                                                                                              |
| Cushion Tilt & Extension | •                                                                                                                                                                                                                                                                                                                                                                                                                                                                                                                                                                                                                                                                                                                                                                                                                                                                                                                                                                                                                                                                                                                                                                                                                                                                                                                                                                                                                                                                                                                                                                                                                                                                                                                                                                                                                                                                                                                                                                                                                                                                                                                              |
| Cushion Width            | 480mm                                                                                                                                                                                                                                                                                                                                                                                                                                                                                                                                                                                                                                                                                                                                                                                                                                                                                                                                                                                                                                                                                                                                                                                                                                                                                                                                                                                                                                                                                                                                                                                                                                                                                                                                                                                                                                                                                                                                                                                                                                                                                                                          |
| Heater                   | •                                                                                                                                                                                                                                                                                                                                                                                                                                                                                                                                                                                                                                                                                                                                                                                                                                                                                                                                                                                                                                                                                                                                                                                                                                                                                                                                                                                                                                                                                                                                                                                                                                                                                                                                                                                                                                                                                                                                                                                                                                                                                                                              |
| Document Pouch           | •                                                                                                                                                                                                                                                                                                                                                                                                                                                                                                                                                                                                                                                                                                                                                                                                                                                                                                                                                                                                                                                                                                                                                                                                                                                                                                                                                                                                                                                                                                                                                                                                                                                                                                                                                                                                                                                                                                                                                                                                                                                                                                                              |
| Lumbar Support           | Mechanical                                                                                                                                                                                                                                                                                                                                                                                                                                                                                                                                                                                                                                                                                                                                                                                                                                                                                                                                                                                                                                                                                                                                                                                                                                                                                                                                                                                                                                                                                                                                                                                                                                                                                                                                                                                                                                                                                                                                                                                                                                                                                                                     |
| Trim                     | Fabric combination trim                                                                                                                                                                                                                                                                                                                                                                                                                                                                                                                                                                                                                                                                                                                                                                                                                                                                                                                                                                                                                                                                                                                                                                                                                                                                                                                                                                                                                                                                                                                                                                                                                                                                                                                                                                                                                                                                                                                                                                                                                                                                                                        |
| Integrated headrest      | •                                                                                                                                                                                                                                                                                                                                                                                                                                                                                                                                                                                                                                                                                                                                                                                                                                                                                                                                                                                                                                                                                                                                                                                                                                                                                                                                                                                                                                                                                                                                                                                                                                                                                                                                                                                                                                                                                                                                                                                                                                                                                                                              |
| Optional Accessories     | Armrests, seat belt                                                                                                                                                                                                                                                                                                                                                                                                                                                                                                                                                                                                                                                                                                                                                                                                                                                                                                                                                                                                                                                                                                                                                                                                                                                                                                                                                                                                                                                                                                                                                                                                                                                                                                                                                                                                                                                                                                                                                                                                                                                                                                            |
| STREET STREET            | Little Control Control of the Contro |