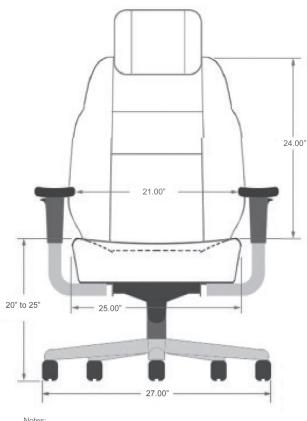

## **PRODUCT FEATURES**

Notes:

4.0" headrest height adjustment range 22" to 24.5" seat cushion depth Seat Cushion Height: Regular Shock Option - 19.5" to 22.5"

Short Shock Option - 19.5" to 22.5"

Short Shock Option - 18" to 20.5"

Tall Shock Option - 20" to 25"