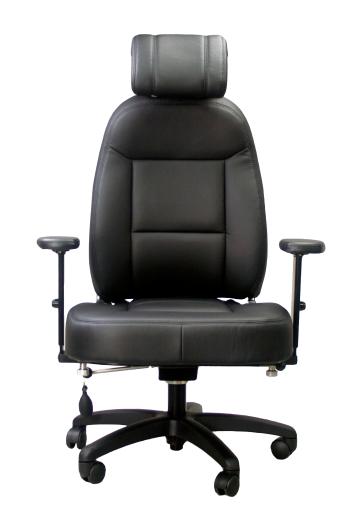

## **PRODUCT FEATURES**

The IRON HORSE Seating 510S features a new design, including 3D Armrests and Seat Slider adjustment as standard features.

#### FEATURES

- Black Premium Leather
- Deluxe Comfort Headrest
- NEW! 3D Armrests, Height/Width/Length Adjustable
- NEW! Seat Cushion Depth Range: 22" 24.5"
- NEW! Field Replaceable Cushion
- Backrest Recline
- Heavy Duty Gas Shock, Height Adjustable
- NEW! Shock Cover
- 5-Star Black Composite Base with Double Wheeled Casters
- NEW! 75mm Hard Casters