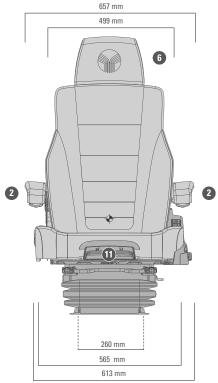

Active Climate System

111

|                                             | ACTIM0®   |
|---------------------------------------------|-----------|
|                                             | EVOLUTION |
| (4) Height adjustment                       |           |
| 80 mm infinite (air-assisted)               | •         |
| 5 Climate system active                     | •         |
| Seat heating, 2-steps                       | •         |
| 6 Headrest                                  | •         |
| 7 Fore/aft adjustment 210 mm                | •         |
| Fore/aft isolator                           | •         |
| 8 Lumbar support, pneumatic                 | •         |
| 9 Adjustable backrest angle                 | •         |
| (10) Restraint system                       | •         |
| Seat cushion width                          | 550 mm    |
| (1) Adjustable seat cushion depth and angle | •         |
| Operator presence switch (OPS)              | •         |
| (12) Adjustable side support                | •         |

**APS** (Automatic positioning system)

(2) Armrests, height-adjustable and foldable 80 x 380 mm, adjustable angle

🖨 Pneumatic suspension with compressor

Features • Standard O Optional

Article no. fabric

**Compressor 12 V** 

Compressor 24 V **1** Document box

(3) Shock absorber adjustable

Low-frequency suspension

Suspension stroke 100 mm

Weight adjustment

50 - 130 kg, electronic

Suspension

All dimensions in mm