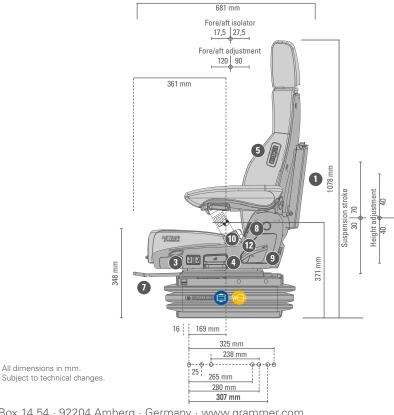

Active Climate System

111

|                                             | ACTIM0®   |
|---------------------------------------------|-----------|
|                                             | EVOLUTION |
| (4) Height adjustment                       |           |
| 80 mm infinite (air-assisted)               | •         |
| 5 Climate system active                     | •         |
| Seat heating, 2-steps                       | •         |
| 6 Headrest                                  | •         |
| 7 Fore/aft adjustment 210 mm                | •         |
| Fore/aft isolator                           | •         |
| 8 Lumbar support, pneumatic                 | •         |
| 9 Adjustable backrest angle                 | •         |
| (10) Restraint system                       | •         |
| Seat cushion width                          | 550 mm    |
| (1) Adjustable seat cushion depth and angle | •         |
| Operator presence switch (OPS)              | •         |
| (12) Adjustable side support                | •         |

**APS** (Automatic positioning system)

(2) Armrests, height-adjustable and foldable 80 x 380 mm, adjustable angle

🖨 Pneumatic suspension with compressor

Features • Standard O Optional

Article no. fabric

**Compressor 12 V** 

Compressor 24 V **1** Document box

(3) Shock absorber adjustable

Low-frequency suspension

Suspension stroke 100 mm

Weight adjustment

50 - 130 kg, electronic

Suspension

All dimensions in mm