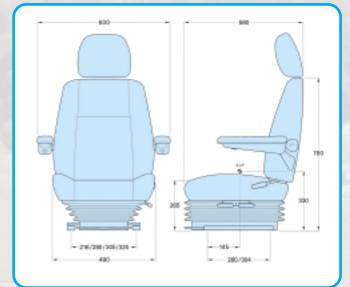

#### Distributor

AIR 711 shown above

411 shown above

• SIP to ISO 5353

- Dimensions at mid suspension stroke, mid height adjustment and at sliderail adjustment
- Indicative dimensions