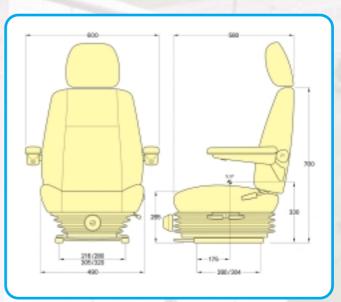

#### Distributor

AIR 711 shown above

411 shown above

• SIP to ISO 5353

- Dimensions at mid suspension stroke, mid height adjustment and at sliderail adjustment
- Indicative dimensions