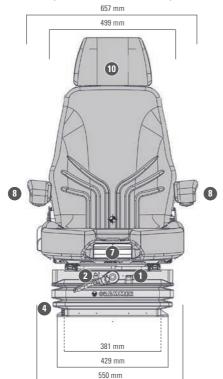

#### Features • Standard O Optional

|                                                 | ACTIM0® |
|-------------------------------------------------|---------|
|                                                 | XXM     |
| Article no. fabric                              | 1310555 |
| Shock absorber nonadjustable                    |         |
| Suspension                                      |         |
| 🜗 Mechanical Suspension                         |         |
| extra wide, strengthened construction           |         |
| Suspension stroke 80 mm                         | •       |
| 1 Weight adjustment 50 - 130 kg, mechanical     |         |
| 2 Height adjustment 80 mm infinite (mechanical) |         |
| 3 Fore/aft adjustment 210 mm                    |         |
| Fore/aft isolator lockable                      | •       |
| 5 Lumbar support mechanical                     | •       |
| 6 Adjustable backrest angle                     | •       |
| Seat cushion width                              | 550 mm  |

|                                                             | ACTIMO®<br>XXM |
|-------------------------------------------------------------|----------------|
| <ol> <li>Adjustable seat cushion depth and angle</li> </ol> | •              |
|                                                             |                |
| OPTIONAL FEATURES                                           |                |
| 8 Armrests, height-adjustable and foldable                  |                |
| 65 mm x 270 mm                                              | 0              |
| 80 mm x 320 mm, adjustable angle                            | 0              |
| 80 mm x 380 mm, adjustable angle                            | 0              |
| 9 Document box                                              | 0              |
| (10) Headrest                                               | 0              |
| (1) Restraint system                                        | 0              |
| Lateral suspension                                          | 0              |
| (12) Seat heating                                           | 0              |
| Operator presence switch (OPS)                              | 0              |

All dimensions in mm