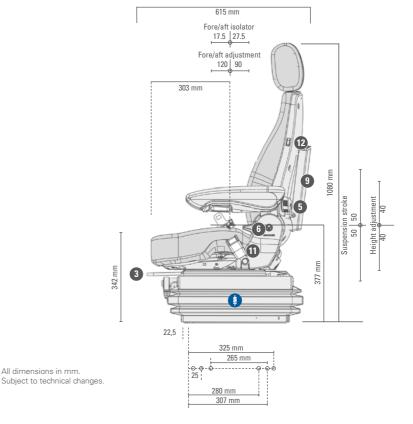

#### Features • Standard O Optional

|                                                 | ACTIM0® |
|-------------------------------------------------|---------|
|                                                 | XXM     |
| Article no. fabric                              | 1310555 |
| Shock absorber nonadjustable                    |         |
| Suspension                                      |         |
| 🜗 Mechanical Suspension                         |         |
| extra wide, strengthened construction           |         |
| Suspension stroke 80 mm                         | •       |
| 1 Weight adjustment 50 - 130 kg, mechanical     |         |
| 2 Height adjustment 80 mm infinite (mechanical) |         |
| 3 Fore/aft adjustment 210 mm                    |         |
| Fore/aft isolator lockable                      | •       |
| 5 Lumbar support mechanical                     | •       |
| 6 Adjustable backrest angle                     | •       |
| Seat cushion width                              | 550 mm  |

|                                                             | ACTIMO®<br>XXM |
|-------------------------------------------------------------|----------------|
| <ol> <li>Adjustable seat cushion depth and angle</li> </ol> | •              |
|                                                             |                |
| OPTIONAL FEATURES                                           |                |
| 8 Armrests, height-adjustable and foldable                  |                |
| 65 mm x 270 mm                                              | 0              |
| 80 mm x 320 mm, adjustable angle                            | 0              |
| 80 mm x 380 mm, adjustable angle                            | 0              |
| 9 Document box                                              | 0              |
| (10) Headrest                                               | 0              |
| (1) Restraint system                                        | 0              |
| Lateral suspension                                          | 0              |
| (12) Seat heating                                           | 0              |
| Operator presence switch (OPS)                              | 0              |

All dimensions in mm