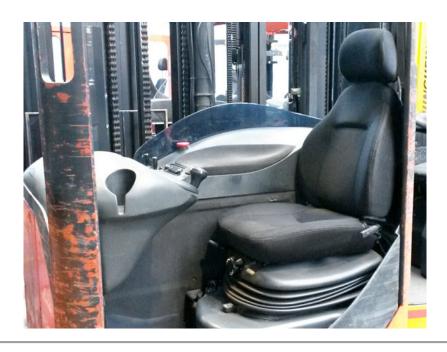

## Retrofit Seat Replacement for Linde Reach Trucks

For a number of years Linde Forklifts fitted a KAB 11/L2 seat on their reach trucks. This L2 seat upper was bespoke to Linde and now discontinued.

To provide a solution United Seats offer the C1 narrow (430mm wide) upper, with headrest that can be mounted to the original KAB 11 suspension. Options such as air lumbar and even heater can be added.

**ORIGINAL KAB SEAT** 

REPLACEMENT C1 SEAT

For more information please contact:

Unit 1, Forward Park, Sheene Road Leicester, LE4 1BF Tel: 0116 216 9910 Email: info@capitalseating.co.uk Web: www.capitalseating.co.uk