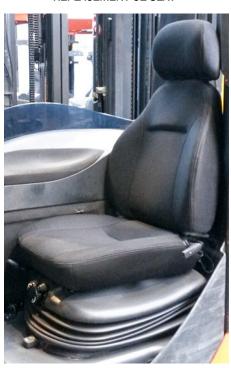

## Retrofit Seat Replacement for Linde Reach Trucks

For a number of years Linde Forklifts fitted a KAB 11/L2 seat on their reach trucks. This L2 seat upper was bespoke to Linde and now discontinued.

To provide a solution United Seats offer the C1 narrow (430mm wide) upper, with headrest that can be mounted to the original KAB 11 suspension. Options such as air lumbar and even heater can be added.

**ORIGINAL KAB SEAT** 

REPLACEMENT C1 SEAT

For more information please contact:

Unit 1, Forward Park, Sheene Road Leicester, LE4 1BF Tel: 0116 216 9910 Email: info@capitalseating.co.uk Web: www.capitalseating.co.uk