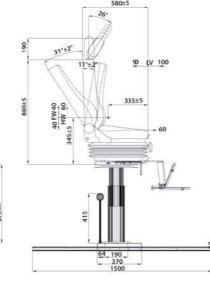

## 488 Mechanical Marine Captain Seats

|                                | Mechanical suspension                                | •                           |
|--------------------------------|------------------------------------------------------|-----------------------------|
|                                | Weight adjustment                                    | Manual up to 150 kgs        |
|                                | Suspension stroke                                    | 100 mm                      |
|                                | Height and tilt adjustment - Seat                    | 60 mm                       |
|                                | Height adjustment - Pedestal                         | 135 mm                      |
|                                | Slide travel                                         | 190 mm                      |
|                                | Lumbar adjustment                                    | Δ                           |
| =                              | Adjustable armrests                                  | Δ                           |
| 0                              | Adjustable headrest                                  | Δ                           |
| #                              | Backrest adjustment                                  | •                           |
| Ü                              | Vinyl trim                                           | •                           |
| 9                              | Cloth trim                                           | Δ                           |
| ec                             | Genuine leather trim                                 | Δ                           |
| 0                              | Document pouch                                       | Δ                           |
| S                              | Foot rest                                            | Δ                           |
| a                              | Turn table                                           | Δ                           |
| .≅                             | Pedestal                                             | Δ                           |
| =                              | Standart connection with pedestal                    | 190 x 190 mm                |
| <b>Fechnical Specification</b> | Standart connection with turn table without pedestal | 216-230 x 302 / 280 x 302 / |
| e                              | V.                                                   | 328 x 250 / 328 x 302       |