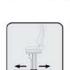

Fore and aft adjustment

Seat cushion depth adjustment for extra leg

Seat tilt adjustment for better comfort while working in steep angles

Turn table to allow access to various controls

Height adjustment to adjust to various operators