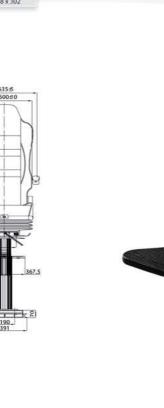

| •                         |
| Cloth trim                                           | Δ                         |
| Genuine leather trim                                 | Δ                         |
| Document pouch                                       | Δ                         |
| Foot rest                                            | Δ                         |
| Turn table                                           | Δ                         |
| Pedestal                                             | Δ                         |
| Standart connection with pedestal                    | 190 x 190 mm              |
| Standart connection with turn table without pedestal | 216-230 x 302 / 280 x 302 |
|                                                      | 328 x 250 / 328 x 302     |























## 1098 H Marine Captain Seats

Suspension Height and tilt adjustment - Seat Height adjustment - Pedestal Slide travel Lumbar adjustment Lumbar adjustment
Adjustable armrests
Adjustable headrest
Backrest adjustment
Vinyl trim
Cloth trim
Genuine leather trim
Document pouch
Foot rest
Turn table
Pedestal
Standart connection
Standart connection 190 x 190 mm 216-230 x 302 / 280 x 302 / Standart connection with pedestal
Standart connection with turn table without pedestal



















## 488 Mechanical Marine Captain Seats

|                                | Mechanical suspension                                | •                           |
|--------------------------------|------------------------------------------------------|-----------------------------|
|