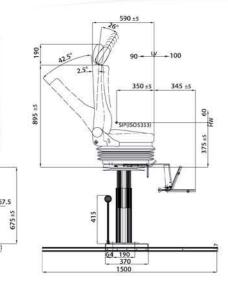

## **Extreme** Marine Captain Seats

| Air suspension                                       | •                         |
|------------------------------------------------------|---------------------------|
| Air suspension with 12V or 24V built-in compressor   | Δ                         |
| Quick release                                        | •                         |
| Weight adjustment                                    | Automatic up to 150 kgs   |
| Suspension stroke                                    | 80 mm                     |
| Height adjustment - Seat                             | 80 mm                     |
| Height adjustment - Pedestal                         | 135 mm                    |
| Adjustable shock absorber                            | •                         |
| Slide travel                                         | 190 mm                    |
| Pneumatic Lumbar adjustment                          | •                         |
| Adjustable amrests                                   | Δ                         |
| Adjustable headrest                                  | N/A                       |
| Backrest adjustment                                  | •                         |
| Seat cushion tilt adjustment                         | •                         |
| Seat cushion depth adjustment                        | 60 mm                     |
| Vinyl trim                                           | •                         |
| Cloth trim                                           | Δ                         |
| Genuine leather trim                                 | Δ                         |
| Document pouch                                       | Δ                         |
| Foot rest                                            | Δ                         |
| Turn table                                           | Δ                         |
| Pedestal                                             | Δ                         |
| Standart connection with pedestal                    | 190 x 190 mm              |
| Standart connection with turn table without pedestal | 216-230 x 302 / 280 x 302 |
|                                                      | 328 x 250 / 328 x 302     |

## 1098 H Marine Captain Seats

Suspension Height and tilt adjustment - Seat Height adjustment - Pedestal Slide travel Lumbar adjustment Lumbar adjustment
Adjustable armrests
Adjustable headrest
Backrest adjustment
Vinyl trim
Cloth trim
Genuine leather trim
Document pouch
Foot rest
Turn table
Pedestal
Standart connection
Standart connection 190 x 190 mm 216-230 x 302 / 280 x 302 / Standart connection with pedestal
Standart connection with turn table without pedestal