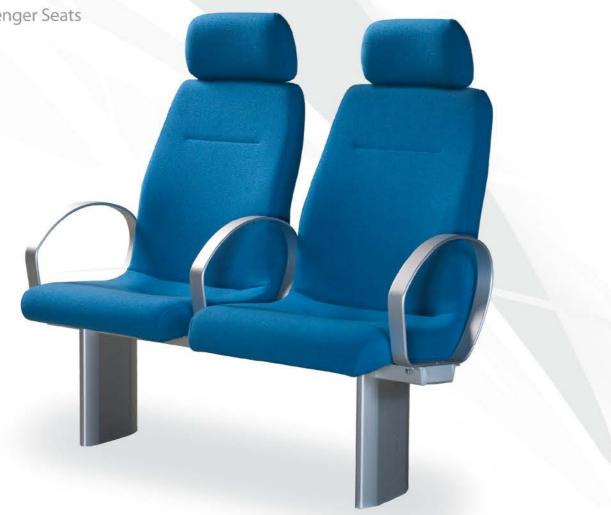

## **MY 3000** Marine Passenger Seats

### Non-Reclining Seat

Available as single, double, triple or in combinations of 4,5 or 6 seats

#### Options

● Armrests ● Magazine Net

Headrest

Snack Tray Life Vest Holder

The seats are equipped with corrosion-resistant and fire-resistant materials, providing the highest standard of quality and safety

Approved by Turkish Lloyd