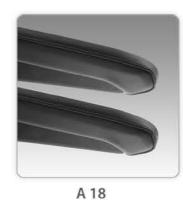

### **Armrest Options**

The armrests pictured above do not constitute all the models of Pilot's products. They are the models designed for marine captain seating.

Adjustable and foldable armrest covered with foam and leather

A 53 Adjustable and foldable armrest