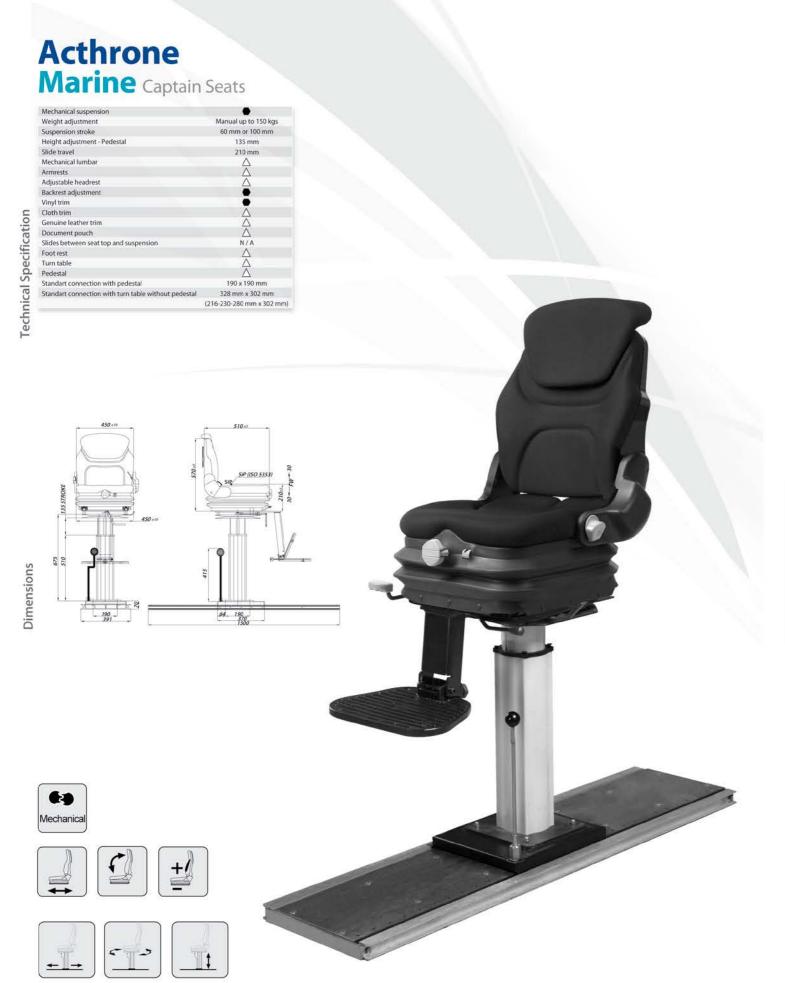

## 488 Mechanical Marine Captain Seats

|                                | Mechanical suspension                                | •                           |
|--------------------------------|------------------------------------------------------|-----------------------------|
|                                | Weight adjustment                                    | Manual up to 150 kgs        |
|                                | Suspension stroke                                    | 100 mm                      |
|                                | Height and tilt adjustment - Seat                    | 60 mm                       |
|                                | Height adjustment - Pedestal                         | 135 mm                      |
|                                | Slide travel                                         | 190 mm                      |
|                                | Lumbar adjustment                                    | Δ                           |
| =                              | Adjustable armrests                                  | Δ                           |
| 0                              | Adjustable headrest                                  | Δ                           |
| #                              | Backrest adjustment                                  | •                           |
| Ü                              | Vinyl trim                                           | •                           |
| 9                              | Cloth trim                                           | Δ                           |
| ec                             | Genuine leather trim                                 | Δ                           |
| 0                              | Document pouch                                       | Δ                           |
| S                              | Foot rest                                            | Δ                           |
| a                              | Turn table                                           | Δ                           |
| .≅                             | Pedestal                                             | Δ                           |
| =                              | Standart connection with pedestal                    | 190 x 190 mm                |
| <b>Fechnical Specification</b> | Standart connection with turn table without pedestal | 216-230 x 302 / 280 x 302 / |
| e                              | V.                                                   | 328 x 250 / 328 x 302       |