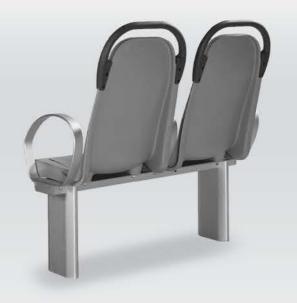

## **MY 3000** Marine Passenger Seats

### Non-Reclining Seat

Available as single, double, triple or in combinations of 4,5 or 6 seats

#### Options

● Armrests ● Magazine Net

Headrest

Snack Tray Life Vest Holder

The seats are equipped with corrosion-resistant and fire-resistant materials, providing the highest standard of quality and safety