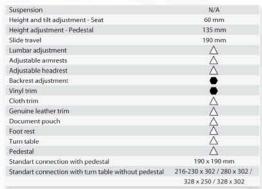

## **Extreme** Marine Captain Seats

| Air suspension                                       | •                         |
|------------------------------------------------------|---------------------------|
| Air suspension with 12V or 24V built-in compressor   | Δ                         |
| Quick release                                        | •                         |
| Weight adjustment                                    | Automatic up to 150 kgs   |
| Suspension stroke                                    | 80 mm                     |
| Height adjustment - Seat                             | 80 mm                     |
| Height adjustment - Pedestal                         | 135 mm                    |
| Adjustable shock absorber                            | •                         |
| Slide travel                                         | 190 mm                    |
| Pneumatic Lumbar adjustment                          | •                         |
| Adjustable amrests                                   | Δ                         |
| Adjustable headrest                                  | N/A                       |
| Backrest adjustment                                  | •                         |
| Seat cushion tilt adjustment                         | •                         |
| Seat cushion depth adjustment                        | 60 mm                     |
| Vinyl trim                                           | •                         |
| Cloth trim                                           | Δ                         |
| Genuine leather trim                                 | Δ                         |
| Document pouch                                       | Δ                         |
| Foot rest                                            | Δ                         |
| Turn table                                           | Δ                         |
| Pedestal                                             | Δ                         |
| Standart connection with pedestal                    | 190 x 190 mm              |
| Standart connection with turn table without pedestal | 216-230 x 302 / 280 x 302 |
|                                                      | 328 x 250 / 328 x 302     |