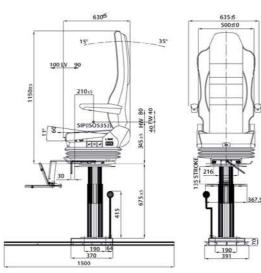

## **Extreme** Marine Captain Seats

| Air suspension                                       | •                         |
|------------------------------------------------------|---------------------------|
| Air suspension with 12V or 24V built-in compressor   | Δ                         |
| Quick release                                        | •                         |
| Weight adjustment                                    | Automatic up to 150 kgs   |
| Suspension stroke                                    | 80 mm                     |
| Height adjustment - Seat                             | 80 mm                     |
| Height adjustment - Pedestal                         | 135 mm                    |
| Adjustable shock absorber                            | •                         |
| Slide travel                                         | 190 mm                    |
| Pneumatic Lumbar adjustment                          | •                         |
| Adjustable amrests                                   | Δ                         |
| Adjustable headrest                                  | N/A                       |
| Backrest adjustment                                  | •                         |
| Seat cushion tilt adjustment                         | •                         |
| Seat cushion depth adjustment                        | 60 mm                     |
| Vinyl trim                                           | •                         |
| Cloth trim                                           | Δ                         |
| Genuine leather trim                                 | Δ                         |
| Document pouch                                       | Δ                         |
| Foot rest                                            | Δ                         |
| Turn table                                           | Δ                         |
| Pedestal                                             | Δ                         |
| Standart connection with pedestal                    | 190 x 190 mm              |
| Standart connection with turn table without pedestal | 216-230 x 302 / 280 x 302 |
|                                                      | 328 x 250 / 328 x 302     |

## 1098 H Marine Captain Seats

Suspension Height and tilt adjustment - Seat Height adjustment - Pedestal Slide travel Lumbar adjustment Lumbar adjustment
Adjustable armrests
Adjustable headrest
Backrest adjustment
Vinyl trim
Cloth trim
Genuine leather trim
Document pouch
Foot rest
Turn table
Pedestal
Standart connection
Standart connection 190 x 190 mm 216-230 x 302 / 280 x 302 / Standart connection with pedestal
Standart connection with turn table without pedestal

## 488 Mechanical Marine Captain Seats

|                                | Mechanical suspension                                | •                           |
|--------------------------------|------------------------------------------------------|-----------------------------|
|                                | Weight adjustment                                    | Manual up to 150 kgs        |
|                                | Suspension stroke                                    | 100 mm                      |
|                                | Height and tilt adjustment - Seat                    | 60 mm                       |
|                                | Height adjustment - Pedestal                         | 135 mm                      |
|                                | Slide travel                                         | 190 mm                      |
|                                | Lumbar adjustment                                    | Δ                           |
| =                              | Adjustable armrests                                  | Δ                           |
| 0                              | Adjustable headrest                                  | Δ                           |
| #                              | Backrest adjustment                                  | •                           |
| Ü                              | Vinyl trim                                           | •                           |
| 9                              | Cloth trim                                           | Δ                           |
| ec                             | Genuine leather trim                                 | Δ                           |
| 0                              | Document pouch                                       | Δ                           |
| S                              | Foot rest                                            | Δ                           |
| a                              | Turn table                                           | Δ                           |
| .≅                             | Pedestal                                             | Δ                           |
| =                              | Standart connection with pedestal                    | 190 x 190 mm                |
| <b>Fechnical Specification</b> | Standart connection with turn table without pedestal | 216-230 x 302 / 280 x 302 / |
| e                              | V.                                                   | 328 x 250 / 328 x 302       |

| Mechanical suspension                                | •                         |
|------------------------------------------------------|---------------------------|
| Weight adjustment                                    | Manual up to 150 kgs      |
| Suspension stroke                                    | 80 mm                     |
| Height and tilt adjustment - Seat                    | 60 mm                     |
| Height adjustment - Pedestal                         | 135 mm                    |
| Slide travel                                         | 190 mm                    |
| Lumbar adjustment                                    | Δ                         |
| Adjustable armrests                                  | Δ                         |
| Adjustable headrest                                  | $\overline{\triangle}$    |
| Backrest adjustment                                  | •                         |
| Seat cushion depth adjustment                        | 60 mm                     |
| Vinyl trim                                           | •                         |
| Cloth trim                                           | Δ                         |
| Genuine leather trim                                 | Δ                         |
| Document pouch                                       | Δ                         |
| Foot rest                                            | Δ                         |
| Turn table                                           | Δ                         |
| Pedestal                                             | 190 x 190 mm              |
| Standart connection with pedestal                    | 216-230 x 302 / 280 x 302 |
| Standart connection with turn table without pedestal | 328 x 250 / 328 x 302     |

Dimensions