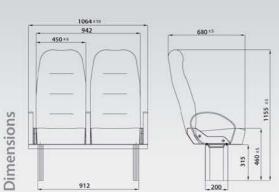

#### Reclining Seat

Available as single, double, triple or in combinations of 4,5 or 6 seats

#### Options

● Legs ■ Life Vest Holder ■ Snack Tray

ArmrestsMagazine Net

The seats are equipped with corrosion-resistant and fire-resistant materials, providing the highest standard of quality and safety

Approved by Turkish Lloyd