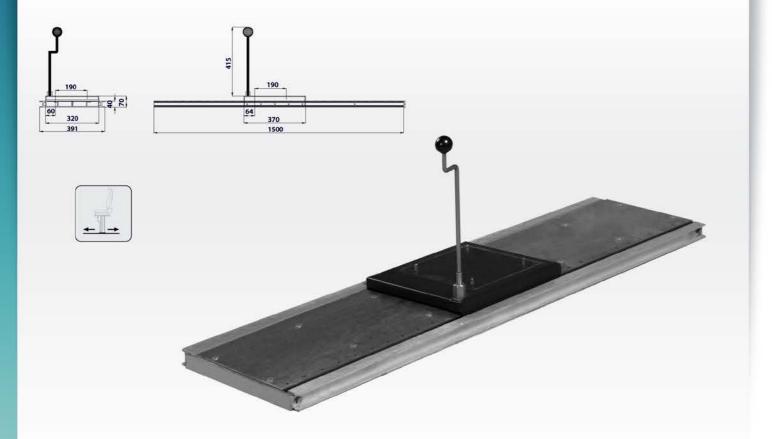

## Non-Reclining Seat

Available as single, double, triple or in combinations of 4,5 or 6 seats

#### Options

● Armrests ● Magazine Net

Headrest

Snack Tray Life Vest Holder



The seats are equipped with corrosion-resistant and fire-resistant materials, providing the highest standard of quality and safety



Approved by Turkish Lloyd

## **MYP 907** Marine

Passenger Seats



#### Non-Reclining Seat / Outdoors

Available as single, double, triple or in combinations of 4,5 or 6 seats

● Legs ■ Life Vest Holder ■ Snack Tray







The seats are equipped with corrosion-resistant and fire-resistant materials, providing the highest standard of quality and safety

Dimensions

## **PEDESTAL WITH TURN TABLE**

Captain Seats Lifting System







## **MOUNTING RAIL**

Captain Seats Rail System



### Some examples of Fabric Trims















Marine V-12

Samara V-06

Samara V-08

### **Armrest Options**





The armrests pictured above do not constitute all the models of Pilot's products. They are the models designed for marine captain seating.

Adjustable and foldable armrest covered with foam and leather

A 53 Adjustable and foldable armrest

#### **Explanations of Symbols**



Pneumatic suspension with automatic weight adjustment



Mechanical suspension with manual weight adjustment



Lumbar adjustment for better ergonomics



Mounting rail for ease of assembly to vessel



Fore and aft adjustment





Seat cushion depth adjustment for extra leg



Seat tilt adjustment for better comfort while working in steep angles



Turn table to allow access to various controls



He