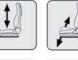

Fore and aft adjustment

Seat cushion depth adjustment for extra leg

Seat tilt adjustment for better comfort while working in steep angles

Turn table to allow access to various controls

Height adjustment to adjust to various operators