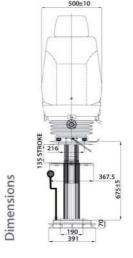

## **Extreme** Marine Captain Seats

| Air suspension                                       | •                         |
|------------------------------------------------------|---------------------------|
| Air suspension with 12V or 24V built-in compressor   | Δ                         |
| Quick release                                        | •                         |
| Weight adjustment                                    | Automatic up to 150 kgs   |
| Suspension stroke                                    | 80 mm                     |
| Height adjustment - Seat                             | 80 mm                     |
| Height adjustment - Pedestal                         | 135 mm                    |
| Adjustable shock absorber                            | •                         |
| Slide travel                                         | 190 mm                    |
| Pneumatic Lumbar adjustment                          | •                         |
| Adjustable amrests                                   | Δ                         |
| Adjustable headrest                                  | N/A                       |
| Backrest adjustment                                  | •                         |
| Seat cushion tilt adjustment                         | •                         |
| Seat cushion depth adjustment                        | 60 mm                     |
| Vinyl trim                                           | •                         |
| Cloth trim                                           | Δ                         |
| Genuine leather trim                                 | Δ                         |
| Document pouch                                       | Δ                         |
| Foot rest                                            | Δ                         |
| Turn table                                           | Δ                         |
| Pedestal                                             | Δ                         |
| Standart connection with pedestal                    | 190 x 190 mm              |
| Standart connection with turn table without pedestal | 216-230 x 302 / 280 x 302 |
|                                                      | 328 x 250 / 328 x 302     |