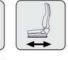

Fore and aft adjustment

Seat cushion depth adjustment for extra leg

Seat tilt adjustment for better comfort while working in steep angles

Turn table to allow access to various controls

Height adjustment to adjust to various operators