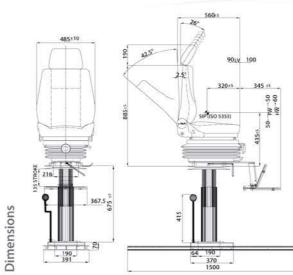

nt pouch                                       | Δ                           |
| S                              | Foot rest                                            | Δ                           |
| a                              | Turn table                                           | Δ                           |
| .≅                             | Pedestal                                             | Δ                           |
| =                              | Standart connection with pedestal                    | 190 x 190 mm                |
| <b>Fechnical Specification</b> | Standart connection with turn table without pedestal | 216-230 x 302 / 280 x 302 / |
| e                              | V.                                                   | 328 x 250 / 328 x 302       |













































| Mechanical suspension                                | •                         |
|------------------------------------------------------|---------------------------|
| Weight adjustment                                    | Manual up to 150 kgs      |
| Suspension stroke                                    | 80 mm                     |
| Height and tilt adjustment - Seat                    | 60 mm                     |
| Height adjustment - Pedestal                         | 135 mm                    |
| Slide travel                                         | 190 mm                    |
| Lumbar adjustment                                    | Δ                         |
| Adjustable armrests                                  | Δ