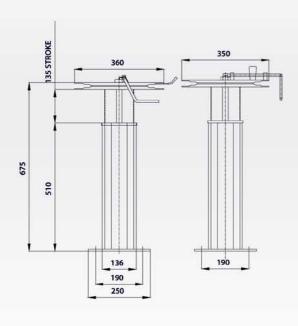

rkish Lloyd

## **MY 3000** Marine Passenger Seats



### Non-Reclining Seat

Available as single, double, triple or in combinations of 4,5 or 6 seats

#### Options

● Armrests ● Magazine Net

Headrest

Snack Tray Life Vest Holder



The seats are equipped with corrosion-resistant and fire-resistant materials, providing the highest standard of quality and safety



Approved by Turkish Lloyd

## **MYP 907** Marine

Passenger Seats



#### Non-Reclining Seat / Outdoors

Available as single, double, triple or in combinations of 4,5 or 6 seats

● Legs ■ Life Vest Holder ■ Snack Tray







The seats are equipped with corrosion-resistant and fire-resistant materials, providing the highest standard of quality and safety

Dimensions

## **PEDESTAL WITH TURN TABLE**

Captain Seats Lifting System







## **MOUNTING RAIL**

Captain Seats Rail System



### Some examples of Fabric Trims















Marine V-12

Samara V-06

Samara V-08

### **Armrest Options**





The armrests pictured above do not constitute all the models of Pilot's products. They are the models designed for marine captain seating.

Adjustable and foldable armrest covered with foam and leather

A 53 Adjustable and foldable armrest

#### **Explanations of Symbols**



Pneumatic suspension with automatic weight adjustment



Mechanical suspension with manual weight adjustment



Lumbar adjustment for better ergonomics



Mounting rail for ease of assembly to vessel



Fore and aft adjustment





Seat cushion depth adjustment for extra leg



Seat tilt adjustment for better comfort while working in steep angles