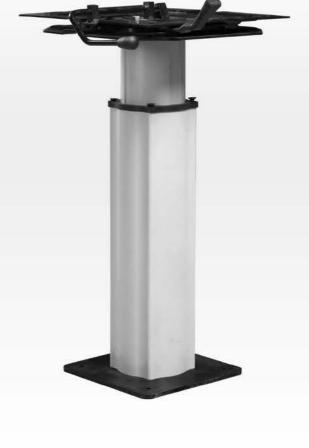

ish Lloyd

## **MY 3000** Marine Passenger Seats



### Non-Reclining Seat

Available as single, double, triple or in combinations of 4,5 or 6 seats

#### Options

● Armrests ● Magazine Net

Headrest

Snack Tray Life Vest Holder



The seats are equipped with corrosion-resistant and fire-resistant materials, providing the highest standard of quality and safety



Approved by Turkish Lloyd

## **MYP 907** Marine

Passenger Seats



#### Non-Reclining Seat / Outdoors

Available as single, double, triple or in combinations of 4,5 or 6 seats

● Legs ■ Life Vest Holder ■ Snack Tray







The seats are equipped with corrosion-resistant and fire-resistant materials, providing the highest standard of quality and safety

Dimensions

## **PEDESTAL WITH TURN TABLE**

Captain Seats Lifting System







## **MOUNTING RAIL**

Captain Seats Rail System



### Some examples of Fabric Trims















Marine V-12

Samara V-06

Samara V-08

### **Armrest Options**





The armrests pictured above do not constitute all the models of Pilot's products. They are the models designed for marine captain seating.

Adjustable and foldable armrest covered with foam and leather

A 53 Adjustable and foldable armrest

#### **Explanations of Symbols**



Pneumatic suspension with automatic weight adjustment



Mechanical suspension with manual weight adjustment



Lumbar adjustment for better ergonomics



Mounting rail for ease of assembly to vessel



Fore and aft adjustment





Seat cushion depth adjustment for extra leg



Seat tilt adjustment for better comfort while working in steep angles