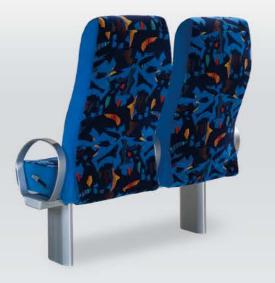

## **MYP 907** Marine

Passenger Seats

#### Non-Reclining Seat / Outdoors

Available as single, double, triple or in combinations of 4,5 or 6 seats

● Legs ■ Life Vest Holder ■ Snack Tray

The seats are equipped with corrosion-resistant and fire-resistant materials, providing the highest standard of quality and safety