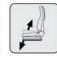

Fore and aft adjustment

Seat cushion depth adjustment for extra leg

Seat tilt adjustment for better comfort while working in steep angles

Turn table to allow access to various controls

Height adjustment to adjust to various operators