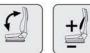

#### **Explanations of Symbols**

Pneumatic suspension with automatic weight adjustment

Mechanical suspension with manual weight adjustment

Lumbar adjustment for better ergonomics

Mounting rail for ease of assembly to vessel