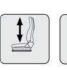

Fore and aft adjustment

Seat cushion depth adjustment for extra leg

Seat tilt adjustment for better comfort while working in steep angles

Turn table to allow access to various controls

Height adjustment to adjust to various operators