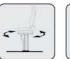

Fore and aft adjustment

Seat cushion depth adjustment for extra leg

Seat tilt adjustment for better comfort while working in steep angles

Turn table to allow access to various controls

Height adjustment to adjust to various operators