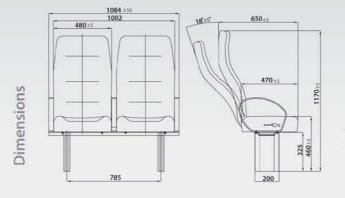

|
| Turn table                                           | Δ                         |
| Pedestal                                             | 190 x 190 mm              |
| Standart connection with pedestal                    | 216-230 x 302 / 280 x 302 |
| Standart connection with turn table without pedestal | 328 x 250 / 328 x 302     |































# PILOT PASSENGER SEATS



# **MY 3003 Marine** Passenger Seats





Options

The seats are equipped with corrosion-resistant and fire-resistant materials, providing the highest standard of quality and safety



# **MY 3002 Marine** Passenger Seats



#### Reclining Seat

Available as single, double, triple or in combinations of 4,5 or 6 seats

#### Options

● Legs ■ Life Vest Holder ■ Snack Tray

ArmrestsMagazine Net





The seats are equipped with corrosion-resistant and fire-resistant materials, providing the highest standard of quality and safety



Approved by Turkish Lloyd

## **MY 3000** Marine Passenger Seats



### Non-Reclining Seat

Available as single, double, triple or in combinations of 4,5 or 6 seats

#### Options

● Armrests ● Magazine Net

Headrest

Snack Tray Life Vest Holder



The seats are equipped with corrosion-resistant and fire-resistant materials, providing the highest standard of quality and safety



Approved by Turkish Lloyd

## **MYP 907** Marine

Passenger Seats



#### Non-Reclining Seat / Outdoors

Available as single, double, triple or in combinations of 4,5 or 6 seats

● Legs ■ Life Vest Holder ■ Snack Tray







The seats are equipped with corrosion-resistant and fire-