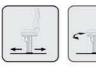

Fore and aft adjustment

Seat cushion depth adjustment for extra leg

Seat tilt adjustment for better comfort while working in steep angles

Turn table to allow access to various controls

Height adjustment to adjust to various operators