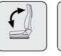

Fore and aft adjustment

Seat cushion depth adjustment for extra leg

Seat tilt adjustment for better comfort while working in steep angles

Turn table to allow access to various controls

Height adjustment to adjust to various operators