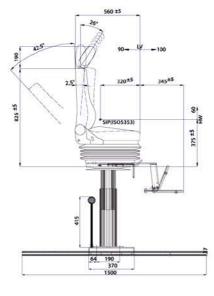

## 488 Mechanical Marine Captain Seats

|                                | Mechanical suspension                                | •                           |
|--------------------------------|------------------------------------------------------|-----------------------------|
|                                | Weight adjustment                                    | Manual up to 150 kgs        |
|                                | Suspension stroke                                    | 100 mm                      |
|                                | Height and tilt adjustment - Seat                    | 60 mm                       |
|                                | Height adjustment - Pedestal                         | 135 mm                      |
|                                | Slide travel                                         | 190 mm                      |
|                                | Lumbar adjustment                                    | Δ                           |
| =                              | Adjustable armrests                                  | Δ                           |
| 0                              | Adjustable headrest                                  | Δ                           |
| #                              | Backrest adjustment                                  | •                           |
| Ü                              | Vinyl trim                                           | •                           |
| 9                              | Cloth trim                                           | Δ                           |
| ec                             | Genuine leather trim                                 | Δ                           |
| 0                              | Document pouch                                       | Δ                           |
| S                              | Foot rest                                            | Δ                           |
| a                              | Turn table                                           | Δ                           |
| .≅                             | Pedestal                                             | Δ                           |
| =                              | Standart connection with pedestal                    | 190 x 190 mm                |
| <b>Fechnical Specification</b> | Standart connection with turn table without pedestal | 216-230 x 302 / 280 x 302 / |
| e                              | V.                                                   | 328 x 250 / 328 x 302       |

Dimensions