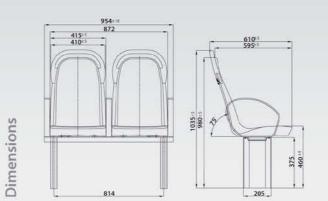

egs ■ Life Vest Holder ■ Snack Tray

ArmrestsMagazine Net





The seats are equipped with corrosion-resistant and fire-resistant materials, providing the highest standard of quality and safety



Approved by Turkish Lloyd

## **MY 3000** Marine Passenger Seats



### Non-Reclining Seat

Available as single, double, triple or in combinations of 4,5 or 6 seats

#### Options

● Armrests ● Magazine Net

Headrest

Snack Tray Life Vest Holder



The seats are equipped with corrosion-resistant and fire-resistant materials, providing the highest standard of quality and safety



Approved by Turkish Lloyd

## **MYP 907** Marine

Passenger Seats



#### Non-Reclining Seat / Outdoors

Available as single, double, triple or in combinations of 4,5 or 6 seats

● Legs ■ Life Vest Holder ■ Snack Tray







The seats are equipped with corrosion-resistant and fire-resistant materials, providing the highest standard of quality and safety

Dimensions

## **PEDESTAL WITH TURN TABLE**

Captain Seats Lifting System







## **MOUNTING RAIL**

Captain Seats Rail System



### Some examples of Fabric Trims















Marine V-12

Samara V-06

Samara V-08

### **Armrest Options**





The armrests pictured above do not constitute all the models of Pilot's products. They are the models designed for marine captain seating.

Adjustable and foldable armrest covered with foam and leather

A 53 Adjustable and foldable armrest

#### **Explanations of Symbols**



Pneumatic suspension with automatic weight adjustment



Mechanical suspension with manual weight adjustment



Lumbar adjustment for bett