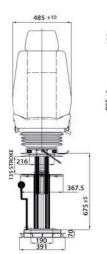

## 488 Mechanical Marine Captain Seats

|                                | Mechanical suspension                                | •                           |
|--------------------------------|------------------------------------------------------|-----------------------------|
|                                | Weight adjustment                                    | Manual up to 150 kgs        |
|                                | Suspension stroke                                    | 100 mm                      |
|                                | Height and tilt adjustment - Seat                    | 60 mm                       |
|                                | Height adjustment - Pedestal                         | 135 mm                      |
|                                | Slide travel                                         | 190 mm                      |
|                                | Lumbar adjustment                                    | Δ                           |
| =                              | Adjustable armrests                                  | Δ                           |
| 0                              | Adjustable headrest                                  | Δ                           |
| #                              | Backrest adjustment                                  | •                           |
| Ü                              | Vinyl trim                                           | •                           |
| 9                              | Cloth trim                                           | Δ                           |
| ec                             | Genuine leather trim                                 | Δ                           |
| 0                              | Document pouch                                       | Δ                           |
| S                              | Foot rest                                            | Δ                           |
| a                              | Turn table                                           | Δ                           |
| .≅                             | Pedestal                                             | Δ                           |
| =                              | Standart connection with pedestal                    | 190 x 190 mm                |
| <b>Fechnical Specification</b> | Standart connection with turn table without pedestal | 216-230 x 302 / 280 x 302 / |
| e                              | V.                                                   | 328 x 250 / 328 x 302       |

| Mechanical suspension                                | •                         |
|------------------------------------------------------|---------------------------|
| Weight adjustment                                    | Manual up to 150 kgs      |
| Suspension stroke                                    | 80 mm                     |
| Height and tilt adjustment - Seat                    | 60 mm                     |
| Height adjustment - Pedestal                         | 135 mm                    |
| Slide travel                                         | 190 mm                    |
| Lumbar adjustment                                    | Δ                         |
| Adjustable armrests                                  | Δ                         |
| Adjustable headrest                                  | $\overline{\triangle}$    |
| Backrest adjustment                                  | •                         |
| Seat cushion depth adjustment                        | 60 mm                     |
| Vinyl trim                                           | •                         |
| Cloth trim                                           | Δ                         |
| Genuine leather trim                                 | Δ                         |
| Document pouch                                       | Δ                         |
| Foot rest                                            | Δ                         |
| Turn table                                           | Δ                         |
| Pedestal                                             | 190 x 190 mm              |
| Standart connection with pedestal                    | 216-230 x 302 / 280 x 302 |
| Standart connection with turn table without pedestal | 328 x 250 / 328 x 302     |