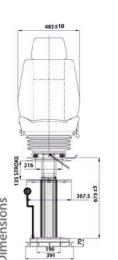

## **Extreme** Marine Captain Seats

| Air suspension                                       | •                         |
|------------------------------------------------------|---------------------------|
| Air suspension with 12V or 24V built-in compressor   | Δ                         |
| Quick release                                        | •                         |
| Weight adjustment                                    | Automatic up to 150 kgs   |
| Suspension stroke                                    | 80 mm                     |
| Height adjustment - Seat                             | 80 mm                     |
| Height adjustment - Pedestal                         | 135 mm                    |
| Adjustable shock absorber                            | •                         |
| Slide travel                                         | 190 mm                    |
| Pneumatic Lumbar adjustment                          | •                         |
| Adjustable amrests                                   | Δ                         |
| Adjustable headrest                                  | N/A                       |
| Backrest adjustment                                  | •                         |
| Seat cushion tilt adjustment                         | •                         |
| Seat cushion depth adjustment                        | 60 mm                     |
| Vinyl trim                                           | •                         |
| Cloth trim                                           | Δ                         |
| Genuine leather trim                                 | Δ                         |
| Document pouch                                       | Δ                         |
| Foot rest                                            | Δ                         |
| Turn table                                           | Δ                         |
| Pedestal                                             | Δ                         |
| Standart connection with pedestal                    | 190 x 190 mm              |
| Standart connection with turn table without pedestal | 216-230 x 302 / 280 x 302 |
|                                                      | 328 x 250 / 328 x 302     |

Dimensions