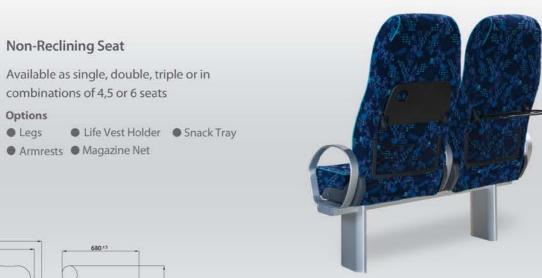

#### Reclining Seat

Available as single, double, triple or in combinations of 4,5 or 6 seats

#### Options

● Legs ■ Life Vest Holder ■ Snack Tray

ArmrestsMagazine Net

The seats are equipped with corrosion-resistant and fire-resistant materials, providing the highest standard of quality and safety

Approved by Turkish Lloyd