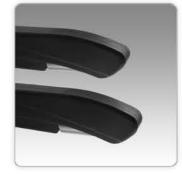

### **Armrest Options**

The armrests pictured above do not constitute all the models of Pilot's products. They are the models designed for marine captain seating.

Adjustable and foldable armrest covered with foam and leather

A 53 Adjustable and foldable armrest