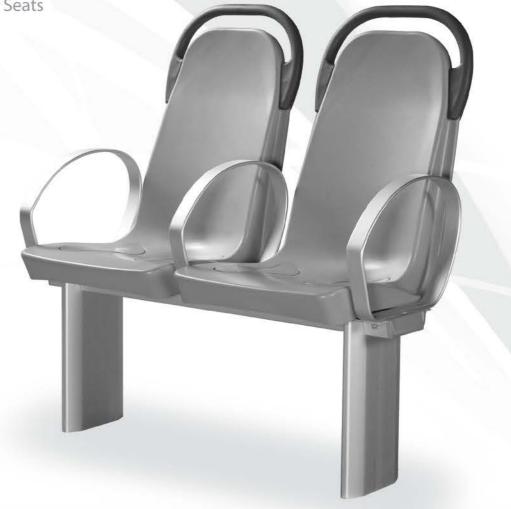

# **MY 3002 Marine** Passenger Seats

#### Reclining Seat

Available as single, double, triple or in combinations of 4,5 or 6 seats

#### Options

● Legs ■ Life Vest Holder ■ Snack Tray

ArmrestsMagazine Net

The seats are equipped with corrosion-resistant and fire-resistant materials, providing the highest standard of quality and safety

Approved by Turkish Lloyd