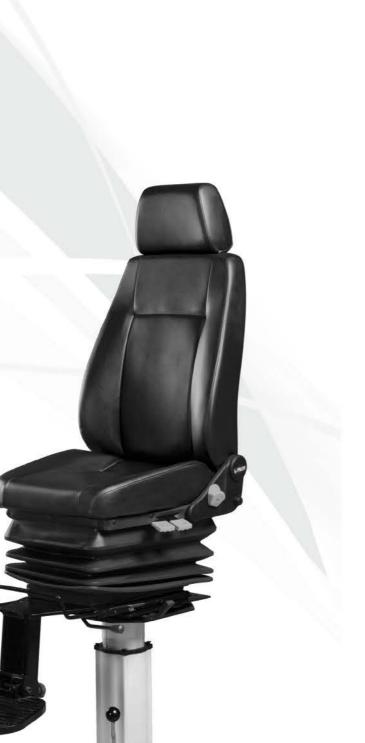

## **Extreme** Marine Captain Seats

| Air suspension                                       | •                         |
|------------------------------------------------------|---------------------------|
| Air suspension with 12V or 24V built-in compressor   | Δ                         |
| Quick release                                        | •                         |
| Weight adjustment                                    | Automatic up to 150 kgs   |
| Suspension stroke                                    | 80 mm                     |
| Height adjustment - Seat                             | 80 mm                     |
| Height adjustment - Pedestal                         | 135 mm                    |
| Adjustable shock absorber                            | •                         |
| Slide travel                                         | 190 mm                    |
| Pneumatic Lumbar adjustment                          | •                         |
| Adjustable amrests                                   | Δ                         |
| Adjustable headrest                                  | N/A                       |
| Backrest adjustment                                  | •                         |
| Seat cushion tilt adjustment                         | •                         |
| Seat cushion depth adjustment                        | 60 mm                     |
| Vinyl trim                                           | •                         |
| Cloth trim                                           | Δ                         |
| Genuine leather trim                                 | Δ                         |
| Document pouch                                       | Δ                         |
| Foot rest                                            | Δ                         |
| Turn table                                           | Δ                         |
| Pedestal                                             | Δ                         |
| Standart connection with pedestal                    | 190 x 190 mm              |
| Standart connection with turn table without pedestal | 216-230 x 302 / 280 x 302 |
|                                                      | 328 x 250 / 328 x 302     |