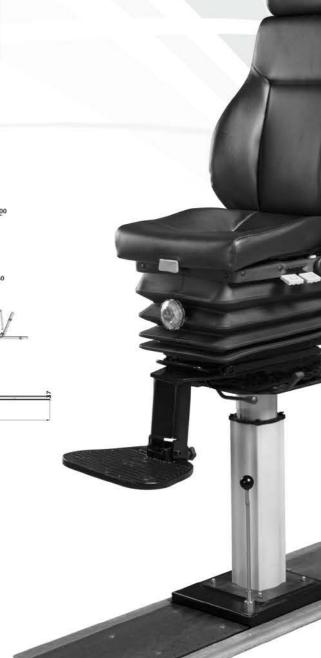

## **PEDESTAL WITH TURN TABLE**

Captain Seats Lifting System

## **MOUNTING RAIL**

Captain Seats Rail System