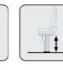

Fore and aft adjustment

Seat cushion depth adjustment for extra leg

Seat tilt adjustment for better comfort while working in steep angles

Turn table to allow access to various controls

Height adjustment to adjust to various operators

Fully foldable backrest for ease

Backrest adjustment for providing further comfort

Height adjustable pedestal for better visibility