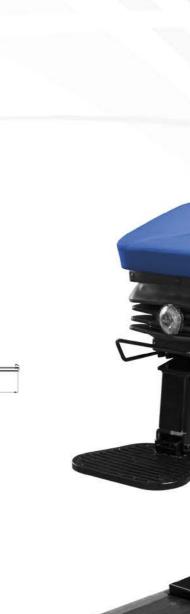

## **Extreme** Marine Captain Seats

| Air suspension                                       | •                         |
|------------------------------------------------------|---------------------------|
| Air suspension with 12V or 24V built-in compressor   | Δ                         |
| Quick release                                        | •                         |
| Weight adjustment                                    | Automatic up to 150 kgs   |
| Suspension stroke                                    | 80 mm                     |
| Height adjustment - Seat                             | 80 mm                     |
| Height adjustment - Pedestal                         | 135 mm                    |
| Adjustable shock absorber                            | •                         |
| Slide travel                                         | 190 mm                    |
| Pneumatic Lumbar adjustment                          | •                         |
| Adjustable amrests                                   | Δ                         |
| Adjustable headrest                                  | N/A                       |
| Backrest adjustment                                  | •                         |
| Seat cushion tilt adjustment                         | •                         |
| Seat cushion depth adjustment                        | 60 mm                     |
| Vinyl trim                                           | •                         |
| Cloth trim                                           | Δ                         |
| Genuine leather trim                                 | Δ                         |
| Document pouch                                       | Δ                         |
| Foot rest                                            | Δ                         |
| Turn table                                           | Δ                         |
| Pedestal                                             | Δ                         |
| Standart connection with pedestal                    | 190 x 190 mm              |
| Standart connection with turn table without pedestal | 216-230 x 302 / 280 x 302 |
|                                                      | 328 x 250 / 328 x 302     |

## 1098 H Marine Captain Seats

Suspension Height and tilt adjustment - Seat Height adjustment - Pedestal Slide travel Lumbar adjustment Lumbar adjustment
Adjustable armrests
Adjustable headrest
Backrest adjustment
Vinyl trim
Cloth trim
Genuine leather trim
Document pouch
Foot rest
Turn table
Pedestal
Standart connection
Standart connection 190 x 190 mm 216-230 x 302 / 280 x 302 / Standart connection with pedestal
Standart connection with turn table without pedestal

## 488 Mechanical Marine Captain Seats

|                                | Mechanical suspension                                | •                           |
|--------------------------------|------------------------------------------------------|-----------------------------|
|                                | Weight adjustment                                    | Manual up to 150 kgs        |
|                                | Suspension stroke                                    | 100 mm                      |
|                                | Height and tilt adjustment - Seat                    | 60 mm                       |
|                                | Height adjustment - Pedestal                         | 135 mm                      |
|                                | Slide travel                                         | 190 mm                      |
|                                | Lumbar adjustment                                    | Δ                           |
| =                              | Adjustable armrests                                  | Δ                           |
| 0                              | Adjustable headrest                                  | Δ                           |
| #                              | Backrest adjustment                                  | •                           |
| Ü                              | Vinyl trim                                           | •                           |
| 9                              | Cloth trim                                           | Δ                           |
| ec                             | Genuine leather trim                                 | Δ                           |
| 0                              | Document pouch                                       | Δ                           |
| S                              | Foot rest                                            | Δ                           |
| a                              | Turn table                                           | Δ                           |
| .≅                             | Pedestal                                             | Δ                           |
| =                              | Standart connection with pedestal                    | 190 x 190 mm                |
| <b>Fechnical Specification</b> | Standart connection with turn table without pedestal | 216-230 x 302 / 280 x 302 / |
| e                              | V.                                                   | 328 x 250 / 328 x 302       |