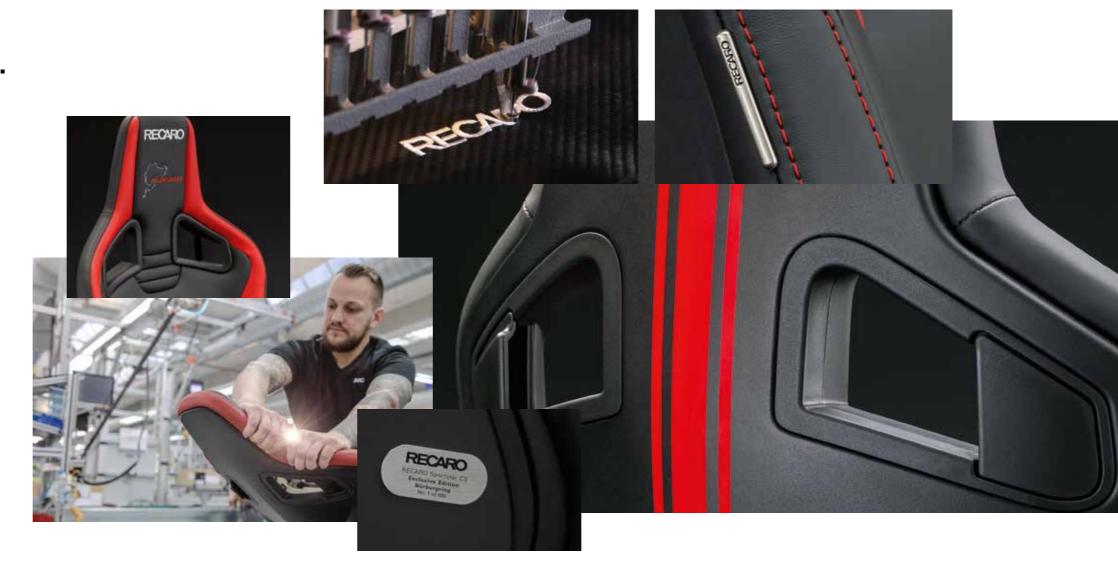

#### Craftsmanship:

This RECARO Sportster CS special edition is crafted to perfection down to the tiniest detail and using the finest materials. Available as a performance seat for driver or passenger, it combines an exclusively designed slim backrest with innovative materials – from premium-quality black leather seat upholstery to an integrated headrest complete with stitched RECARO and Nürburgring logos. And we've underlined its dynamic image in red, with decorative stitching as well as sporty accent stripes on the back shell.

### PRODUCT INFORMATION.

RECARO SPORTSTER CS NÜRBURGRING LIMITED EDITION

#### Features

- + Fore-and-aft adjustment
- + Backrest adjustment
- + Seat heating
- + Optional side airbag
- + Leather upholstery
- + Decorative seaming
- + Nürburgring branding (stitched logo)
- + RECARO branding (stitched logo)
- + Sporty accent stripes on back shell
- + Exclusive edition badge (with custom number)
- + RECARO needle

### **EVERY INCH** LUXURIOUS.

Hand-picked surfaces. Exclusive red and black leather. Accent stripes on the back shell. Perfect stitching that draws the eye along the side contour. The exclusive Nürburgring Edition combines esthetics, superb materials and outstanding craftsmanship. And the result is very special indeed.

Only the perfect combination of color, form and manufacture meets RECARO's premium standards. It really is as comfortable as it looks! Cutting-edge lightweight composites, high-end foams and textiles complete our range of materials. A great deal of traditional craftsmanship goes into our seats. From the seams and cushions to the superb finish, the finely honed skills of our craftsmen shine through. Not even the tiniest detail escapes their expert eye, ensuring that every single feature underlines RECARO's claim to premium status. • RECARO needle

### **High-performance materials:**

- Premium leather
- Embroidered Nürburgring logo
- Embroidered RECARO logo
- Red contrast seaming on headrest and side bolsters
- Sporty accent stripes on back shell
- Exclusive edition badge (with custom number)