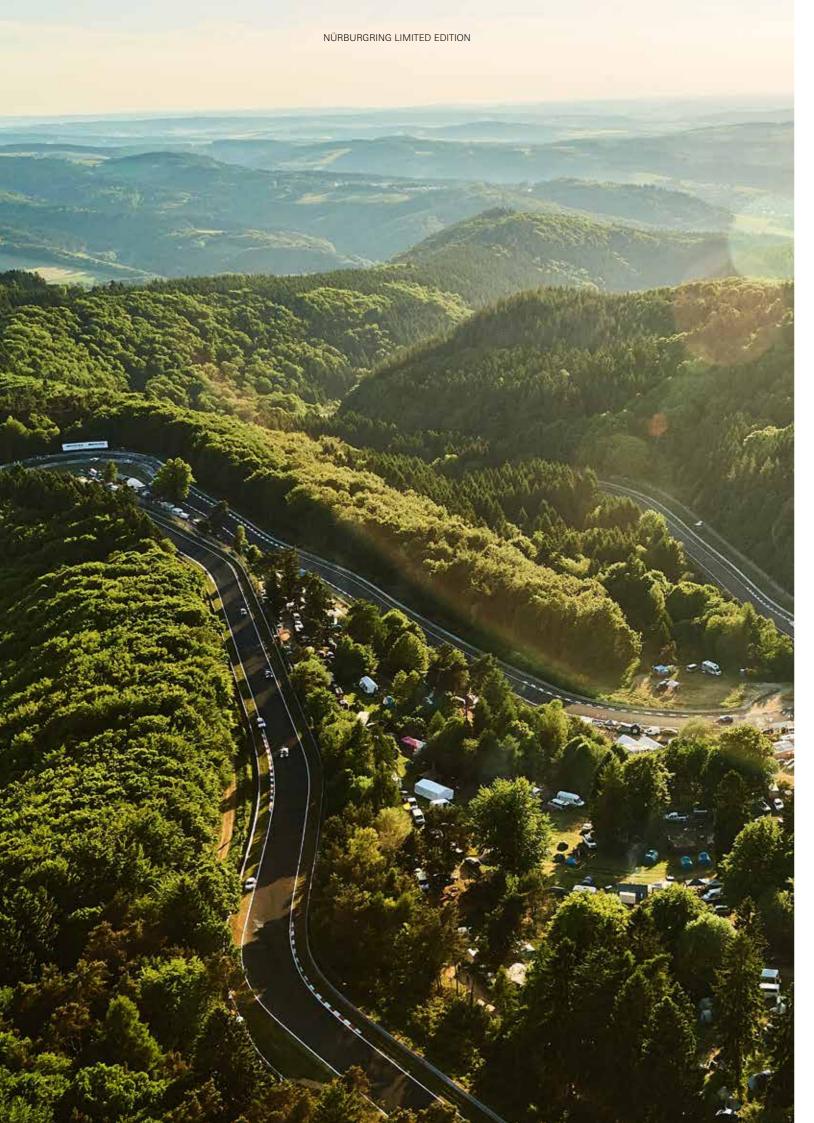

### The Nürburgring - race track of the gods:

Steeped in tradition, the Nürburgring is one of the longest, most demanding and busiest race tracks in the world. In short, it's legendary. Amateurs and pros in a wide range of classes put themselves and their cars to the test on two courses: the 20,832 km Nordschleife with its rich heritage, and the modern 5,148 km Grand Prix track. Built in 1925–1927, the Nordschleife earned a lasting reputation for its terrifying, merciless sections through the Eifel forest. It certainly left an impression on F1's Sir Jackie Stewart, who famously nicknamed it "The Green Hell" - a title it carries to this day!

Winning a race on this incredibly taxing circuit is a feeling like no other. Pushing yourself to the limit and staying there for 25,378 km\* is the ultimate personal challenge. The unwieldy blind corners and treacherous crests, steep rises and falls and constantly changing road surfaces demand immense driving skill, while each 24-hour race puts the cars through a grueling performance test over 3,700 km of track.