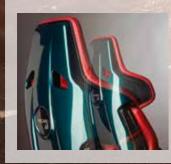

#### Craftsmanship:

This RECARO Sportster CS special edition is crafted to perfection down to the tiniest detail and using the finest materials. Available as a performance seat for driver or passenger, it combines an exclusively designed slim backrest with innovative materials – from premium-quality black leather seat upholstery to an integrated headrest complete with stitched RECARO and Nürburgring logos. And we've underlined its dynamic image in red, with decorative stitching as well as sporty accent stripes on the back shell.

### **EVERY INCH** LUXURIOUS.

Hand-picked surfaces. Exclusive red and black leather. Accent stripes on the back shell. Perfect stitching that draws the eye along the side contour. The exclusive Nürburgring Edition combines esthetics, superb materials and outstanding craftsmanship. And the result is very special indeed.

### **High-performance materials:**

- Premium leather
- Embroidered Nürburgring logo
- Embroidered RECARO logo
- Red contrast seaming on headrest and side bolsters
- Sporty accent stripes on back shell
- Exclusive edition badge (with custom number)