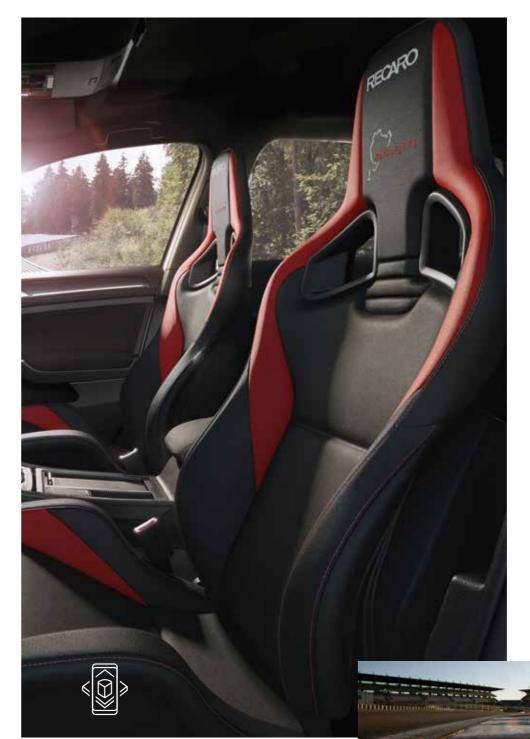

#### Craftsmanship:

This RECARO Sportster CS special edition is crafted to perfection down to the tiniest detail and using the finest materials. Available as a performance seat for driver or passenger, it combines an exclusively designed slim backrest with innovative materials – from premium-quality black leather seat upholstery to an integrated headrest complete with stitched RECARO and Nürburgring logos. And we've underlined its dynamic image in red, with decorative stitching as well as sporty accent stripes on the back shell.

LIMITED EDITION: 999 units

Start your augmented reality! Scan the QR code to install and launch our free AR app. Then scan the photo of the interior and prepare to be amazed!

### **EVERY INCH** LUXURIOUS.

Hand-picked surfaces. Exclusive red and black leather. Accent stripes on the back shell. Perfect stitching that draws the eye along the side contour. The exclusive Nürburgring Edition combines esthetics, superb materials and outstanding craftsmanship. And the result is very special indeed.

### **High-performance materials:**

- Premium leather
- Embroidered Nürburgring logo
- Embroidered RECARO logo
- Red contrast seaming on headrest and side bolsters
- Sporty accent stripes on back shell
- Exclusive edition badge (with custom number)