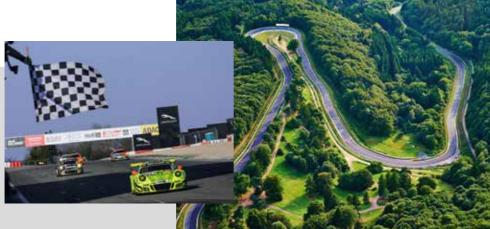

### The Nürburgring - race track of the gods:

Steeped in tradition, the Nürburgring is one of the longest, most demanding and busiest race tracks in the world. In short, it's legendary. Amateurs and pros in a wide range of classes put themselves and their cars to the test on two courses: the 20,832 km Nordschleife with its rich heritage, and the modern 5,148 km Grand Prix track. Built in 1925–1927, the Nordschleife earned a lasting reputation for its terrifying, merciless sections through the Eifel forest. It certainly left an impression on F1's Sir Jackie Stewart, who famously nicknamed it "The Green Hell" - a title it carries to this day!

Winning a race on this incredibly taxing circuit is a feeling like no other. Pushing yourself to the limit and staying there for 25,378 km\* is the ultimate personal challenge. The unwieldy blind corners and treacherous crests, steep rises and falls and constantly changing road surfaces demand immense driving skill, while each 24-hour race puts the cars through a grueling performance test over 3,700 km of track.

Today, the most famous event is the ADAC TOTAL 24 Hours, taking in both the Nordschleife and the Grand Prix track a nail-biting four-day spectacle involving up to 800 amateurs and pros in over 200 cars. Each driver covers up to 1,000 km!