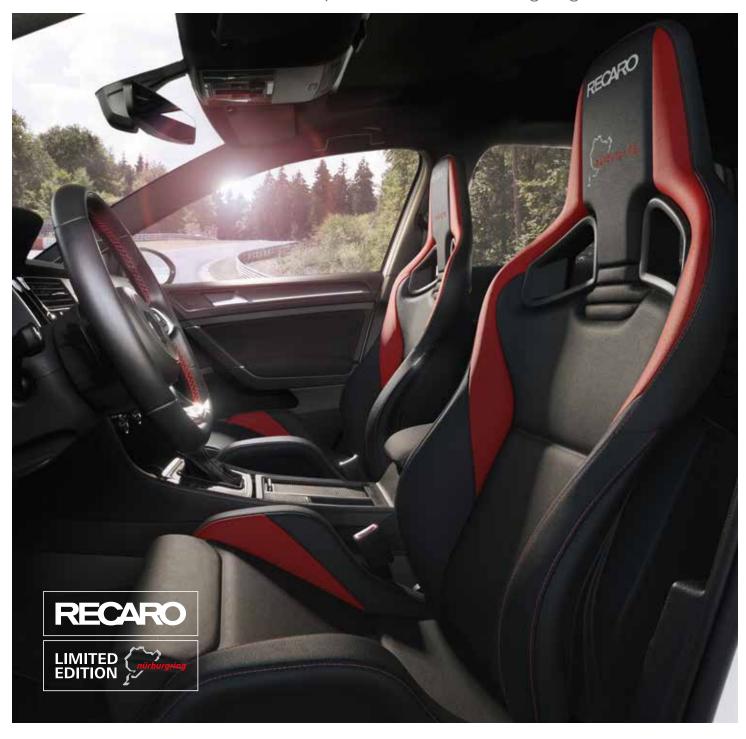

### TWO LEGENDS IN ONE SEAT

The Limited Edition RECARO Sportster CS "Nürburgring"

#### Craftsmanship:

This RECARO Sportster CS special edition is crafted to perfection down to the tiniest detail and using the finest materials. Available as a performance seat for driver or passenger, it combines an exclusively designed slim backrest with innovative materials – from premium-quality black leather seat upholstery to an integrated headrest complete with stitched RECARO and Nürburgring logos. And we've underlined its dynamic image in red, with decorative stitching as well as sporty accent stripes on the back shell.

### **EVERY INCH** LUXURIOUS.

Hand-picked surfaces. Exclusive red and black leather. Accent stripes on the back shell. Perfect stitching that draws the eye along the side contour. The exclusive Nürburgring Edition combines esthetics, superb materials and outstanding craftsmanship. And the result is very special indeed.

### **High-performance materials:**

- Premium leather
- Embroidered Nürburgring logo
- Embroidered RECARO logo
- Red contrast seaming on headrest and side bolsters
- Sporty accent stripes on back shell
- Exclusive edition badge (with custom number)