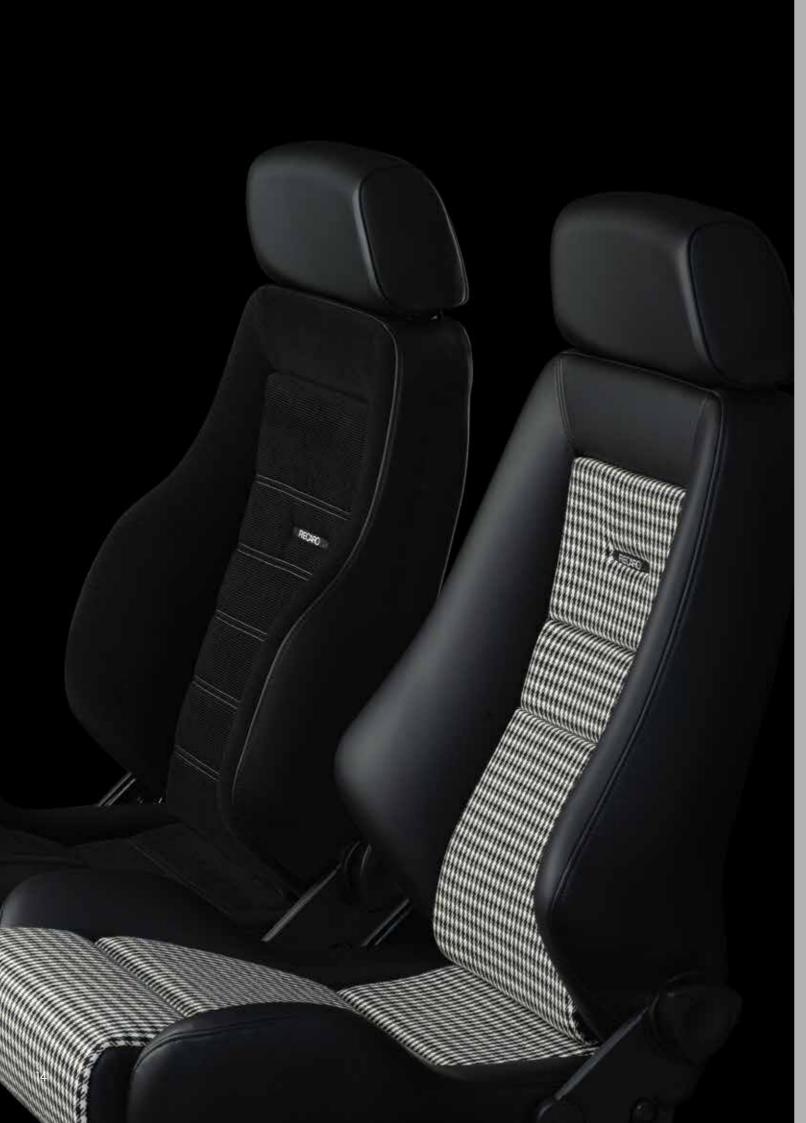

   Seat rib upholstery for optimal body fit.
- Fully upholstered headrests as standard.

Backrest adjustment and front folding mechanism on both sides of the seat.

Black leather/Pepita fabric

Black leather/classic checkered fabric

Black leather