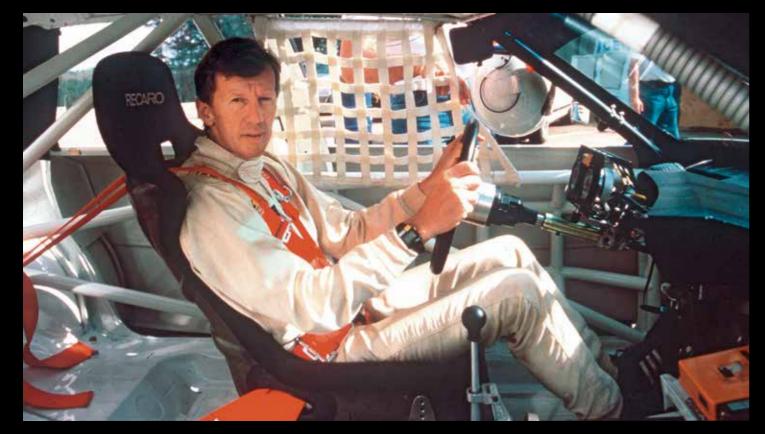

All of our seats provide the ideal sitting position for your body, so you can be sure of sharp reactions, powerful performance and confident, safe driving.

"A RECARO seat allows you to use the steering wheel as an actual steering wheel not a support wheel!" explains rally legend Walter Röhrl.

#### **Ergonomics and Comfort.**

Our upholstery is designed in accordance with the latest scientific research into relieving muscular stress. That's why RECARO seats aren't too soft; instead, they provide the body with a fine-tuned firmness that won't tire the driver during long drives. "I don't need a sofa in my car – I need a seat that is comfortable enough for long drives but still gives me excellent feedback from the car," savs Walter Röhrl.

## RECARO CLASSIC SEATS. APPROVED BY WALTER RÖHRL.

Walter Röhrl has always been a racing giant. Quite literally! At 6' 4" he certainly lives up to his nickname, "The Tall One". In order to achieve the perfect sitting position, he installed RECARO sports seats in his very first racing cars – a BMW 2002 ti and a Porsche 911 S. Because back then the sporty performance, quality and safety of our seats was as unique as it is today. When it came to choosing his seat, he had just one condition: "It has to be a RECARO!". That meant in his private and classic cars, too. This was a fortunate decision, for at the 1985 San Remo Rally Walter managed to survive the most serious accident of his career relatively unscathed. RECARO is the obvious choice for those who want the certainty of a seat's protection when driving at the