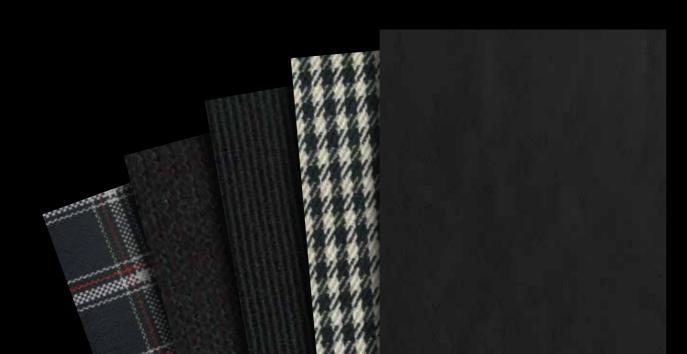

We can offer you many different options to change the look of your RECARO seat so that it perfectly complements your classic car. Our range of cover materials includes a variety of authentic, premium quality polyester-free fabrics,

#### Original cover fabrics.

Do you want your RECARO seats to have the car manufacturer's original cover fabric? Your wish is our command! Our cover fabric range includes classic options such as checkered fabric as well as other traditional brand cover fabrics. If you have any questions about our original fabric covers, please don't hesitate to contact our customer services or your local RECARO partner.