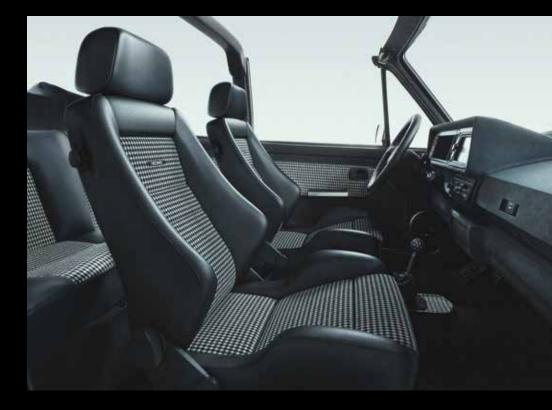

The RECARO LX and LS echo the outstanding design of RECARO seats from the 1980s, making them the perfect complement to classic car interiors.

inspired by the booklets we designed back then. The RECARO seats presented here are the culmination of everything we know today Every RECARO seat fulfills the highest possible standards in workmanship, style and individual comfort.

Walter also used authentic RECARO seats when rebuilding his beloved 911 S – in none other than the legendary shepherd's plaid/leather mix. Our new Classic seats are also available in this design.

4