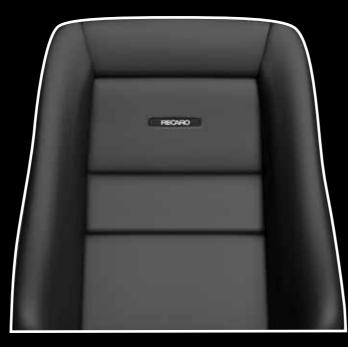

al support. In which case, the RECARO Classic LS is made for you. Its impressive sporty side bolsters in the backrest give you the safe support you need for driving round corners at speed. The paddable lumbar support and adjustable seat depth help to relieve strain on the driver's muscles, enhancing its sporty feel.

#### **RECARO Classic LS.**

#### Features:

- Sporty side bolsters in the backrest.
- Paddable lumbar support.Backrest can be folded far
- forwards for easy access to the back seats.
- Individual seat depth
- adjustment (480 to 530 mm).

   Seat rib upholstery for optimal body fit.
- Fully upholstered headrests as standard.

Backrest adjustment and front folding mechanism on both sides of the seat.







Black leather/Pepita fabric

Black leather/classic checkered fabric





Black leather



### **RECARO SEAT DESIGN:** HOW SEATS SHOULD BE.

RECARO design doesn't take its lead from fleeting fashion trends but is shaped by function alone. For years, Frank Beermann's team has been responsible for industrial design. They create the timeless aestheticthat gives all RECARO seats a contemporary look, whatever the current whims of fashion.

We can offer you many different options to change the look of your RECARO seat so that it perfectly complements your classic car. Our range of cover materials includes a variety of authentic, premium quality polyester-free fabrics,

as well as leather. Our exclusive seat leather is produced in Italy using sustainable, carbon-neutral methods.

#### True craftsmanship.

A great deal of traditional craftsmanship goes into our seats.