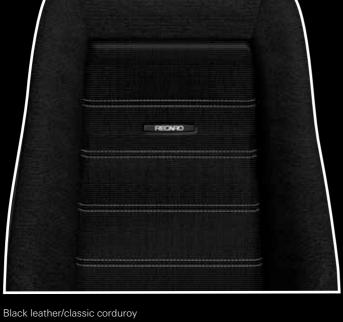

   Seat rib upholstery for optimal body fit.
- Fully upholstered headrests as standard.

Backrest adjustment and front folding mechanism on both sides of the seat.

Black leather/Pepita fabric

Black leather/classic checkered fabric

Black leather