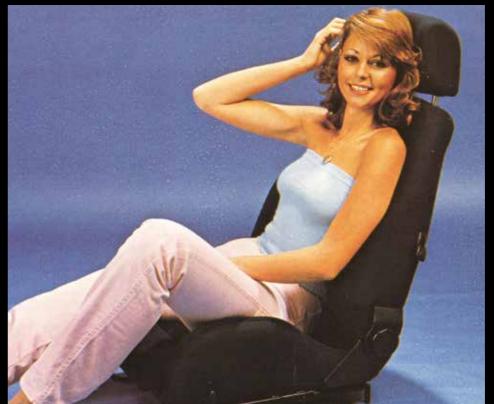

#### **RECARO Classic LS.**

#### Features:

- Sporty side bolsters in the backrest.
- Paddable lumbar support.Backrest can be folded far
- forwards for easy access to the back seats.
- Individual seat depth
- adjustment (480 to 530 mm).

   Seat rib upholstery for optimal body fit.
- Fully upholstered headrests as standard.

Backrest adjustment and front folding mechanism on both sides of the seat.

Black leather/Pepita fabric

Black leather/classic checkered fabric