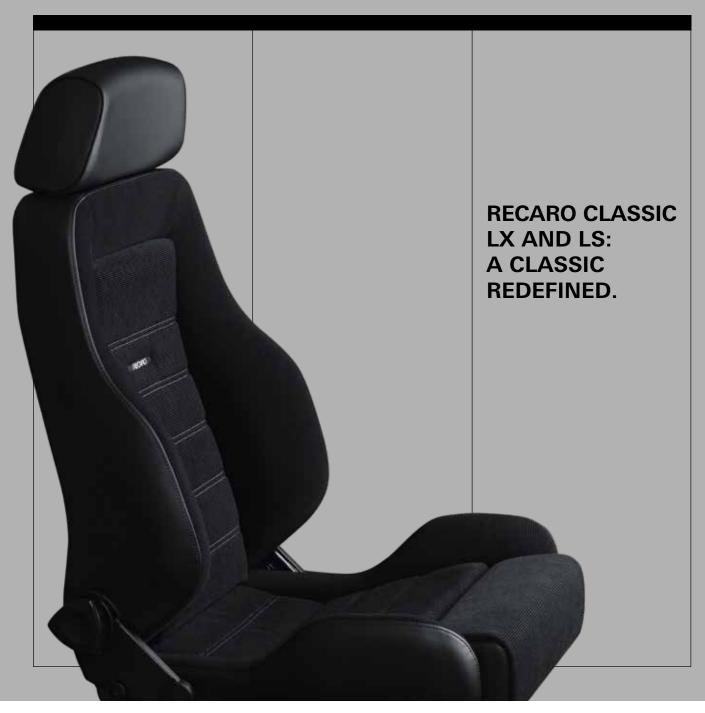

# RECARO CLASSIC LX: INSTANT COMFORT FOR INSTANT BENEFITS.

If you're looking for sensible seating that doesn't cut back on individual comfort or sophisticated design, then look no further than the RECARO Classic LX. The moment you sit down, you'll know that it ticks all the boxes.

The seating comfort of the RECARO Classic LX is enhanced by an extendable front seat cushion that helps to relieve strain on the thighs. The combination of structured and breathable cushion material provides optimal climate control, even in extreme temperatures.

#### **RECARO Classic LX.**

Features:

- Paddable lumbar support.
- Backrest can be folded far forwards for easy access to the back seats.
- Individual seat depth adjustment (480 to 530 mm).
- Side bolsters in the backrest.

- Seat rib upholstery for optimal body fit.
- Fully upholstered headrests as standard.
- Backrest adjustment and front folding mechanism on both sides of the seat.

If you enjoy the thrill of ripping round sharp corners more than most, you need exceptional lateral support. In which case, the RECARO Classic LS is made for you. Its impressive sporty side bolsters in the backrest give you the safe support you need for driving round corners at speed. The paddable lumbar support and adjustable seat depth help to relieve strain on the driver's muscles, enhancing its sporty feel.