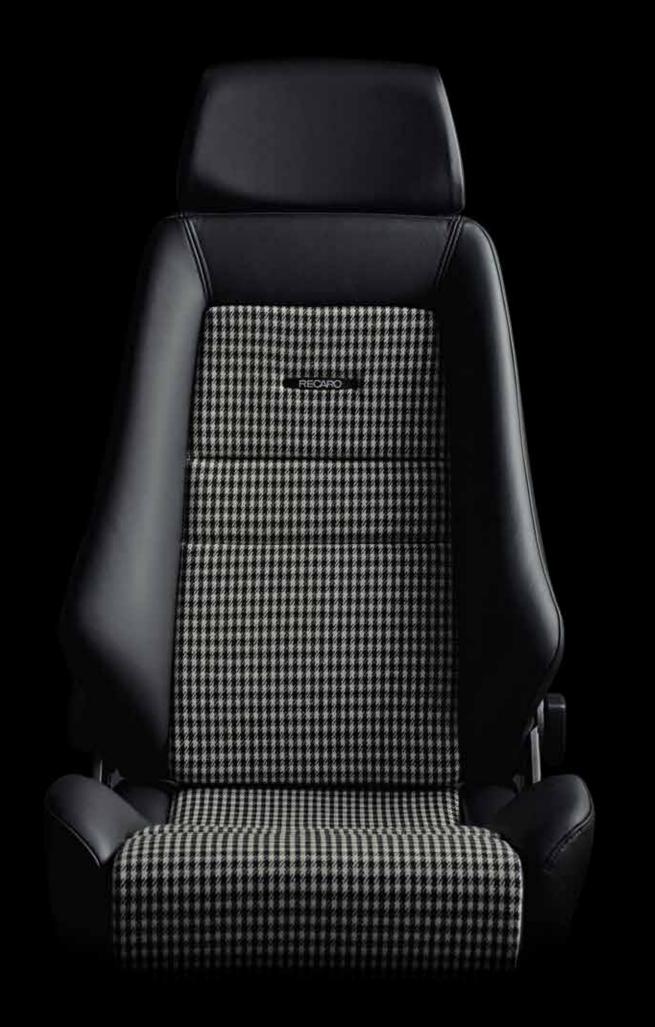

Walter also used authentic RECARO seats when rebuilding his beloved 911 S – in none other than the legendary shepherd's plaid/leather mix. Our new Classic seats are also available in this design.

4

   Seat rib upholstery for optimal body fit.
- Fully upholstered headrests as standard.

Backrest adjustment and front folding mechanism on both sides of the seat.

Black leather/Pepita fabric

Black leather/classic checkered fabric