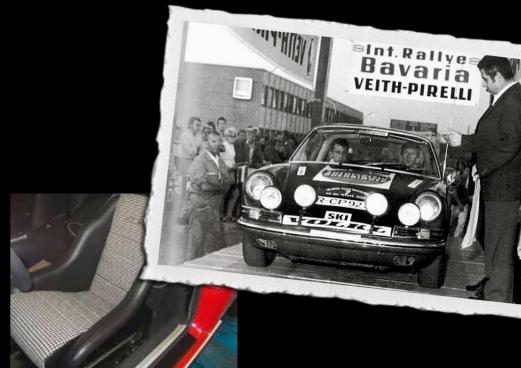

## RECARO CLASSIC SEATS. APPROVED BY WALTER RÖHRL.

Walter Röhrl has always been a racing giant. Quite literally! At 6' 4" he certainly lives up to his nickname, "The Tall One". In order to achieve the perfect sitting position, he installed RECARO sports seats in his very first racing cars – a BMW 2002 ti and a Porsche 911 S. Because back then the sporty performance, quality and safety of our seats was as unique as it is today. When it came to choosing his seat, he had just one condition: "It has to be a RECARO!". That meant in his private and classic cars, too. This was a fortunate decision, for at the 1985 San Remo Rally Walter managed to survive the most serious accident of his career relatively unscathed. RECARO is the obvious choice for those who want the certainty of a seat's protection when driving at the

Walter also used authentic RECARO seats when rebuilding his beloved 911 S – in none other than the legendary shepherd's plaid/leather mix. Our new Classic seats are also available in this design.

4