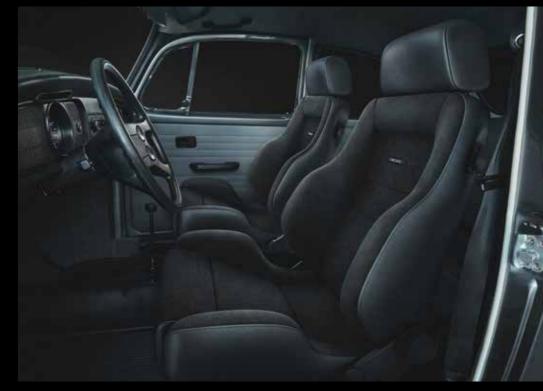

l of ripping round sharp corners more than most, you need exceptional lateral support. In which case, the RECARO Classic LS is made for you. Its impressive sporty side bolsters in the backrest give you the safe support you need for driving round corners at speed. The paddable lumbar support and adjustable seat depth help to relieve strain on the driver's muscles, enhancing its sporty feel.

#### **RECARO Classic LS.**

#### Features:

- Sporty side bolsters in the backrest.
- Paddable lumbar support.Backrest can be folded far
- forwards for easy access to the back seats.
- Individual seat depth
- adjustment (480 to 530 mm).

   Seat rib upholstery for optimal body fit.
- Fully upholstered headrests as standard.

Backrest adjustment and front folding mechanism on both sides of the seat.







Black leather/Pepita fabric

Black leather/classic checkered fabric





Black leather



### **RECARO SEAT DESIGN:** HOW SEATS SHOULD BE.

RECARO design doesn't take its lead from fleeting fashion trends but is shaped by function alone. For years, Frank Beermann's team has been responsible for industrial design. They create the timeless aestheticthat gives all RECARO seats a contemporary look, whatever the current whims of fashion.

We can offer you many different options to change the look of your RECARO seat so that it perfectly complements your classic car. Our range of cover materials includes a variety of authentic, premium quality polyester-free fabrics,

as well as leather. Our exclusive seat leather is produced in Italy using sustainable, carbon-neutral methods.

#### True cra