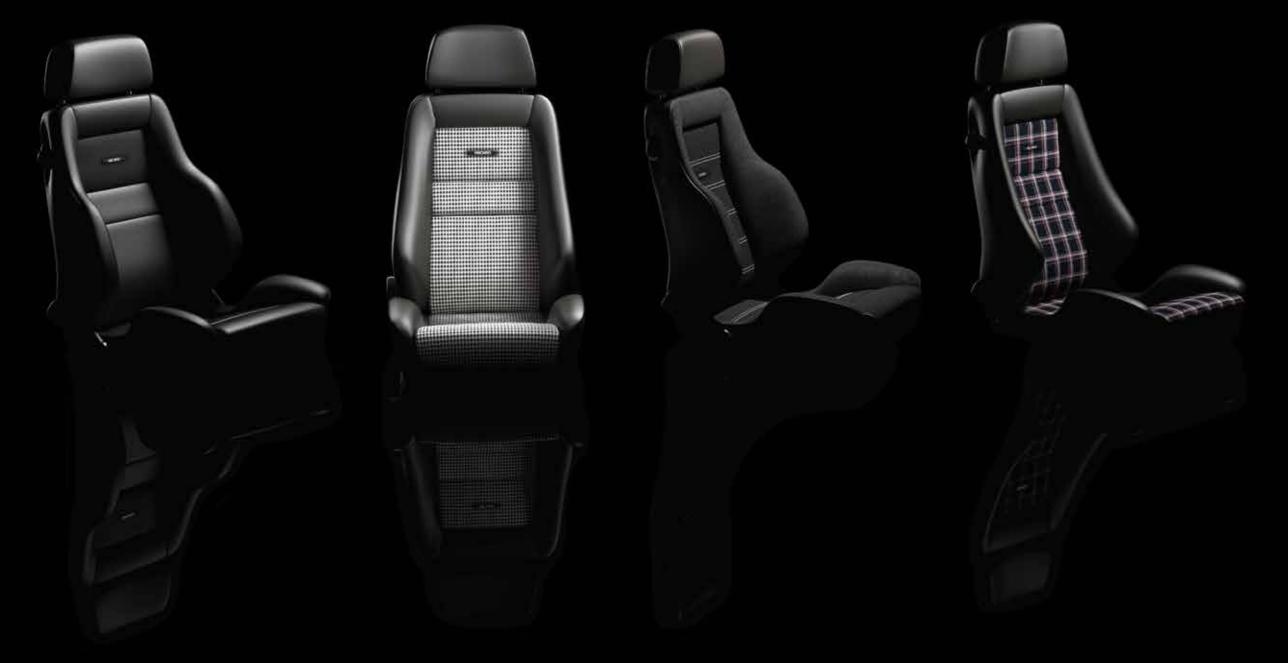

#### **RECARO Classic LX.**

Features:

- Paddable lumbar support.
- Backrest can be folded far forwards for easy access to the back seats.
- Individual seat depth adjustment (480 to 530 mm).
- Side bolsters in the backrest.

- Seat rib upholstery for optimal body fit.
- Fully upholstered headrests as standard.
- Backrest adjustment and front folding mechanism on both sides of the seat.

If you enjoy the thrill of ripping round sharp corners more than most, you need exceptional lateral support. In which case, the RECARO Classic LS is made for you. Its impressive sporty side bolsters in the backrest give you the safe support you need for driving round corners at speed. The paddable lumbar support and adjustable seat depth help to relieve strain on the driver's muscles, enhancing its sporty feel.

#### **RECARO Classic LS.**

#### Features:

- Sporty side bolsters in the backrest.
- Paddable lumbar support.Backrest can be folded far
- forwards for easy access to the back seats.
- Individual seat depth
- adjustment (480 to 530 mm).

   Seat rib upholstery for optimal body fit.
- Fully upholstered headrests as standard.

Backrest adjustment and front folding mechanism on both sides of the seat.

Black leather/Pepita fabric

Black leather/classic checkered fabric

Black leather