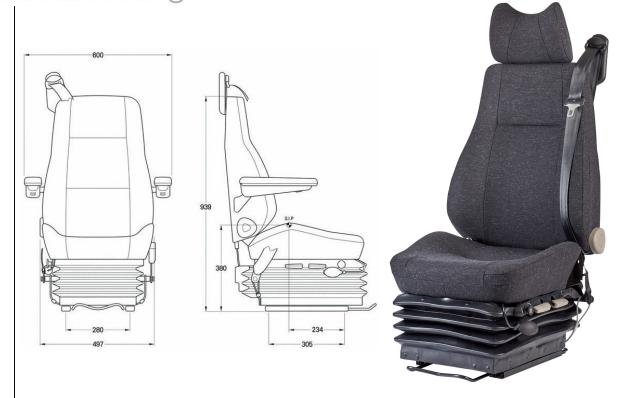

#### Standard features:

- 125mm vertical air suspension stroke manual compressor
- 60mm seat height and tilt adjustment
- Manual weight adjustment 50-150kg
- Front controls
- Lumbar support
- Integrated 3-point belt
- Backrest angle adjustment
- Fore and aft adjustment 200mm
- Lumbar support
- Fabric trim

#### **Options:**

- Adjustable pivoting armrests
- Static or retractable lap belt
- Headrest
- Double acting damper for heavy duty applications

Unit 1, Forward Park, Sheene Road, Leicester, LE4 1BF, United Kingdom