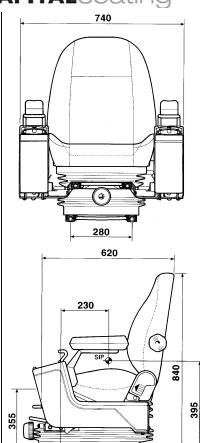

#### Standard features:

330/304

- Moulded control pods to carry hydraulic or electrical control joysticks
- 100mm vertical suspension stroke
- Manual weight adjustment for driver weight from 80-150kg
- 60mm height and tilt adjustment
- Fore and aft adjustment 200mm
- Backrest angle adjustment
- Lumbar support
- Lava grey fabric trim
- Control pod height adjustment 50mm
- Seat fore and aft adjustment 160mm (relative to control pods)
- Control pod armrest height adjustment 40mm (relative to joystick)
- Fore and aft adjustment 160mm