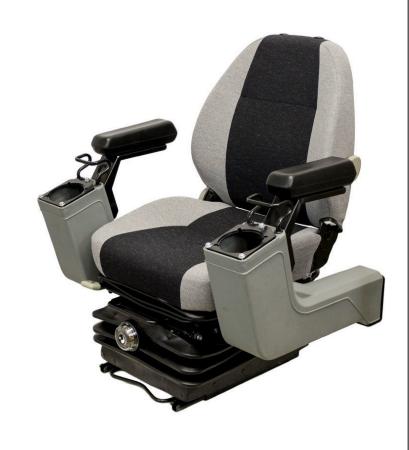

#### Standard features:

330/304

- Moulded control pods to carry hydraulic or electrical control joysticks
- 100mm vertical suspension stroke
- Manual weight adjustment for driver weight from 80-150kg
- 60mm height and tilt adjustment
- Fore and aft adjustment 200mm
- Backrest angle adjustment
- Lumbar support
- Lava grey fabric trim
- Control pod height adjustment 50mm
- Seat fore and aft adjustment 160mm (relative to control pods)
- Control pod armrest height adjustment 40mm (relative to joystick)
- Fore and aft adjustment 160mm