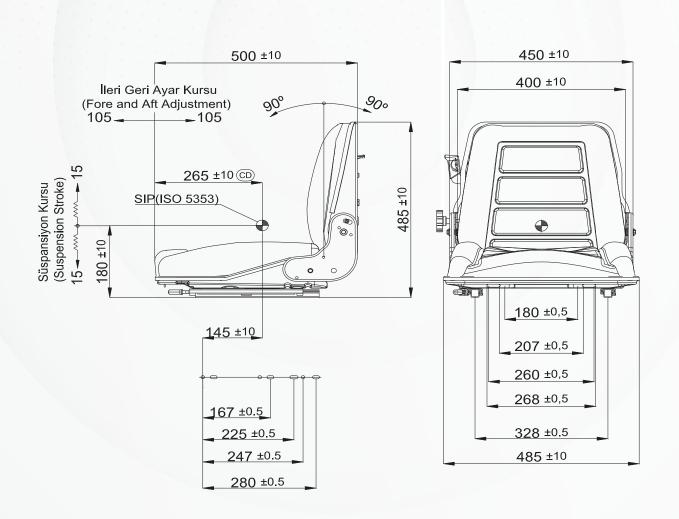

## FK92

MATERIAL HANDLING ESEATS

|                                             | FK92                    |
|---------------------------------------------|-------------------------|
| Mechanical suspension (semi-suspension)     | •                       |
| Weight adjustment                           | Manual up to 130kgs.    |
| Suspension stroke                           | 30mm                    |
| Turn Table                                  | <b>A</b>                |
| Slide travel                                | 210mm                   |
| Lumbar adjustment                           | N/A                     |
| Hip restraints                              | <b>A</b>                |
| Foldable armrests                           | <b>A</b>                |
| Headrest                                    | N/A                     |
| Backrest adjustment                         | •                       |
| Vinyl trim (Vacuum type)                    | •                       |
| Cloth trim (Vacuum type)                    |                         |
| 2-point seat belt                           | <b>A</b>                |
| Document box                                | <b>A</b>                |
| Heater                                      | <b>A</b>                |
| Operator presence switch                    | <b>A</b>                |
| Standard connection width                   | 328mm                   |
| Optional connection widths                  | 180mm,207mm,260mm,268mm |
| Heavy duty single locking slides (ISO 6683) | <b>A</b>                |
| Testing                                     | ISO3776                 |