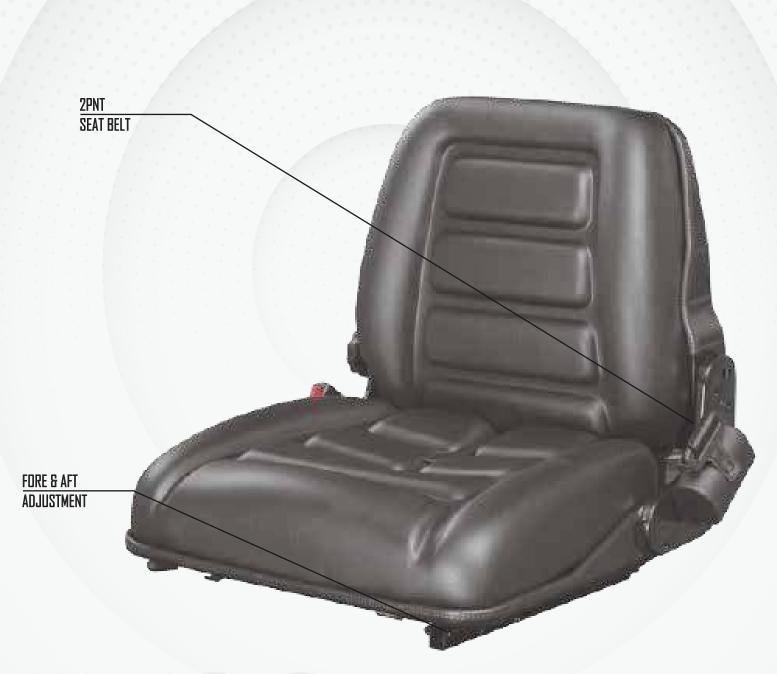

## FK92

MATERIAL HANDLING ESEATS

|                                             | FK92                    |
|---------------------------------------------|-------------------------|
| Mechanical suspension (semi-suspension)     | •                       |
| Weight adjustment                           | Manual up to 130kgs.    |
| Suspension stroke                           | 30mm                    |
| Turn Table                                  | <b>A</b>                |
| Slide travel                                | 210mm                   |
| Lumbar adjustment                           | N/A                     |
| Hip restraints                              | <b>A</b>                |
| Foldable armrests                           | <b>A</b>                |
| Headrest                                    | N/A                     |
| Backrest adjustment                         | •                       |
| Vinyl trim (Vacuum type)                    | •                       |
| Cloth trim (Vacuum type)                    |                         |
| 2-point seat belt                           | <b>A</b>                |
| Document box                                | <b>A</b>                |
| Heater                                      | <b>A</b>                |
| Operator presence switch                    | <b>A</b>                |
| Standard connection width                   | 328mm                   |
| Optional connection widths                  | 180mm,207mm,260mm,268mm |
| Heavy duty single locking slides (ISO 6683) | <b>A</b>                |
| Testing                                     | ISO3776                 |