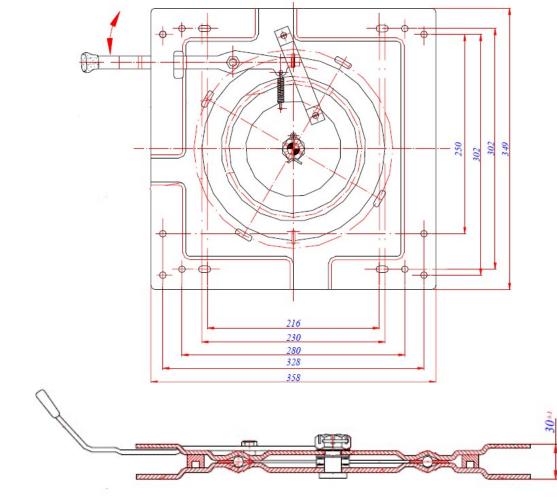

Suited to fit a variety of different applications. Please view the technical specifications document above to confirm dimensions and mounting points for suitability for your vehicle.

Provides stops at 20 degrees for a rotation of up to 180 degrees, in both directions.