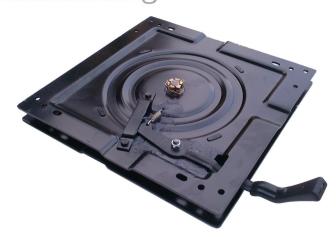

## **CAPITAL**seating

High quality and robust universal seat turntable, for use in conjunction with seats in commercial vehicles such as buses, lorries, coaches, campers, motorhomes, marine vessels and many others.

Suited to fit a variety of different applications. Please view the technical specifications document above to confirm dimensions and mounting points for suitability for your vehicle.

Provides stops at 20 degrees for a rotation of up to 180 degrees, in both directions.