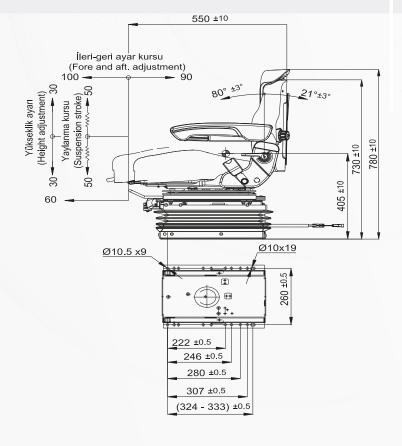

## P155EA160DLF

|                                                    | . 1002/1100221          |
|----------------------------------------------------|-------------------------|
| Air suspension with 12V or 24V built-in compressor | •                       |
| Mechanical suspension                              | <b>A</b>                |
| Weight adjustment                                  | Automatic up to 150kgs. |
| Suspension stroke                                  | 100mm                   |
| Height adjustment                                  | 60mm                    |
| Turn Table                                         | •                       |
| Adjustable shock absorber                          | <b>A</b>                |
| Slide travel                                       | 190mm                   |
| Lumbar adjustment                                  |                         |
| Horizontal isolator                                | •                       |
| Adjustable / Foldable armrests                     |                         |
| Adjustable headrest                                | •                       |
| Backrest adjustment                                | •                       |
| Seat cushion tilt adjustment                       | •                       |
| Seat cushion depth adjustment                      | •                       |
| Cloth trim (Cut&Sew)                               | •                       |
| Vinyl trim (Vacuum type)                           | ▲ Order P150/EA160DLF   |
| Cloth trim (Vacuum type)                           | ▲Order P150C/EA160DLF   |
| 2-point seat belt                                  |                         |
| Document box-pouch                                 | <b>A</b>                |
| Heater                                             |                         |
| Operator presence switch                           | <b>A</b>                |
| Slides between seat top and suspension             | •                       |
| Standard connection widths                         | 260mm                   |
| Optional connection widths                         | 280mm (Order/CEA160DLF) |
| Testing                                            | EU 1322/2014 Annex XIV  |