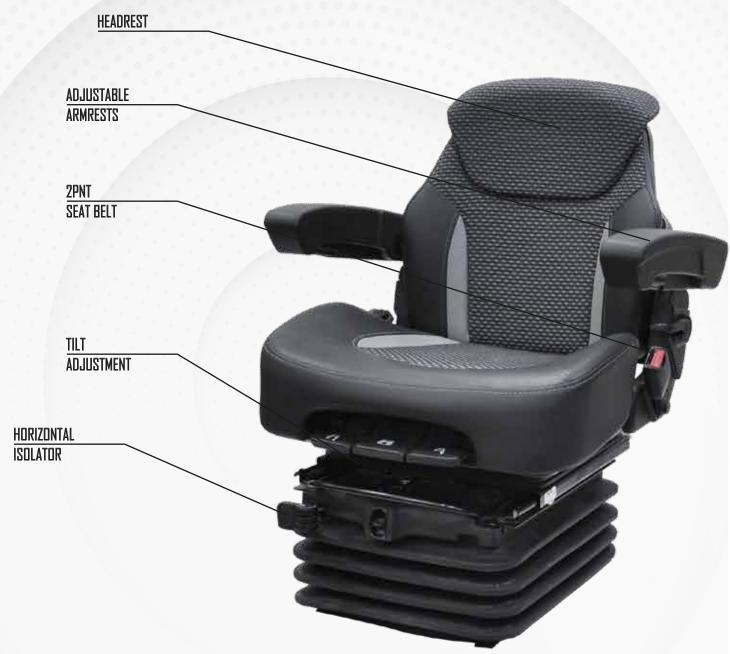

## P155EA160DLF

|                                                    | . 1002/1100221          |
|----------------------------------------------------|-------------------------|
| Air suspension with 12V or 24V built-in compressor | •                       |
| Mechanical suspension                              | <b>A</b>                |
| Weight adjustment                                  | Automatic up to 150kgs. |
| Suspension stroke                                  | 100mm                   |
| Height adjustment                                  | 60mm                    |
| Turn Table                                         | •                       |
| Adjustable shock absorber                          | <b>A</b>                |
| Slide travel                                       | 190mm                   |
| Lumbar adjustment                                  |                         |
| Horizontal isolator                                | •                       |
| Adjustable / Foldable armrests                     |                         |
| Adjustable headrest                                | •                       |
| Backrest adjustment                                | •                       |
| Seat cushion tilt adjustment                       | •                       |
| Seat cushion depth adjustment                      | •                       |
| Cloth trim (Cut&Sew)                               | •                       |
| Vinyl trim (Vacuum type)                           | ▲ Order P150/EA160DLF   |
| Cloth trim (Vacuum type)                           | ▲Order P150C/EA160DLF   |
| 2-point seat belt                                  |                         |
| Document box-pouch                                 | <b>A</b>                |
| Heater                                             |                         |
| Operator presence switch                           | <b>A</b>                |
| Slides between seat top and suspension             | •                       |
| Standard connection widths                         | 260mm                   |
| Optional connection widths                         | 280mm (Order/CEA160DLF) |
| Testing                                            | EU 1322/2014 Annex XIV  |