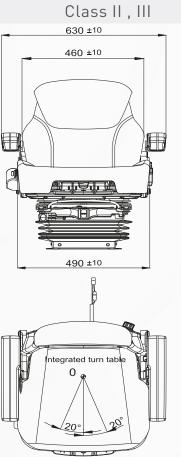

## P155EA160DLF

|                                                    | . 1002/1100221          |
|----------------------------------------------------|-------------------------|
| Air suspension with 12V or 24V built-in compressor | •                       |
| Mechanical suspension                              | <b>A</b>                |
| Weight adjustment                                  | Automatic up to 150kgs. |
| Suspension stroke                                  | 100mm                   |
| Height adjustment                                  | 60mm                    |
| Turn Table                                         | •                       |
| Adjustable shock absorber                          | <b>A</b>                |
| Slide travel                                       | 190mm                   |
| Lumbar adjustment                                  |                         |
| Horizontal isolator                                | •                       |
| Adjustable / Foldable armrests                     |                         |
| Adjustable headrest                                | •                       |
| Backrest adjustment                                | •                       |
| Seat cushion tilt adjustment                       | •                       |
| Seat cushion depth adjustment                      | •                       |
| Cloth trim (Cut&Sew)                               | •                       |
| Vinyl trim (Vacuum type)                           | ▲ Order P150/EA160DLF   |
| Cloth trim (Vacuum type)                           | ▲Order P150C/EA160DLF   |
| 2-point seat belt                                  |                         |
| Document box-pouch                                 | <b>A</b>                |
| Heater                                             |                         |
| Operator presence switch                           | <b>A</b>                |
| Slides between seat top and suspension             | •                       |
| Standard connection widths                         | 260mm                   |
| Optional connection widths                         | 280mm (Order/CEA160DLF) |
| Testing                                            | EU 1322/2014 Annex XIV  |