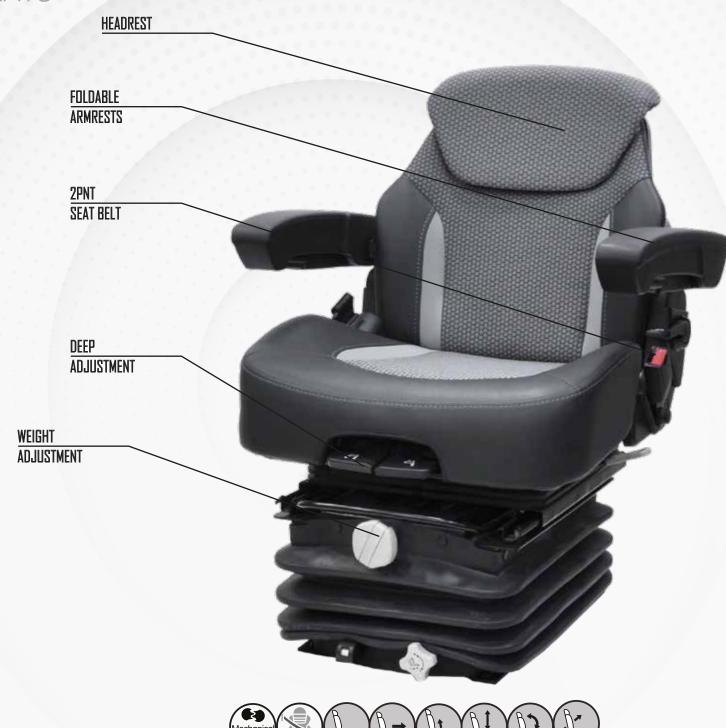

## P145/M110X

AGRICULTURAL EL SEATS

| P1                                                 | 45M110X                |
|----------------------------------------------------|------------------------|
| Air suspension with 12V or 24V built-in compressor | <b>A</b>               |
| Mechanical suspension                              | •                      |
| Weight adjustment                                  | Manual up to 150kgs.   |
| Suspension stroke                                  | 80mm                   |
| Height adjustment                                  | 60mm                   |
| Turn Table                                         | <b>A</b>               |
| Adjustable shock absorber                          | N/A                    |
| Slide travel                                       | 190mm                  |
| Lumbar adjustment                                  | <b>A</b>               |
| Adjustable / Foldable armrests                     |                        |
| Adjustable headrest                                | •                      |
| Backrest adjustment                                | •                      |
| Seat cushion tilt adjustment                       | •                      |
| Seat cushion depth adjustment                      | •                      |
| Cloth trim (Cut&Sew)                               | •                      |
| Vinyl trim (Vacuum type)                           | ▲ Order P140/M110X     |
| Cloth trim (Vacuum type)                           | ▲ Order P140C/M110X    |
| 2-point seat belt                                  | <b>A</b>               |
| Document box-pouch                                 |                        |
| Heater                                             | <b>A</b>               |
| Operator presence switch                           |                        |
| Slides between seat top and suspension             | •                      |
| Standard connection widths                         | 260mm                  |
| Optional connection widths                         | 280mm (Order/CM110X)   |
| Testing                                            | EU 1322/2014 Annex XIV |
|                                                    | Class I , II & III     |