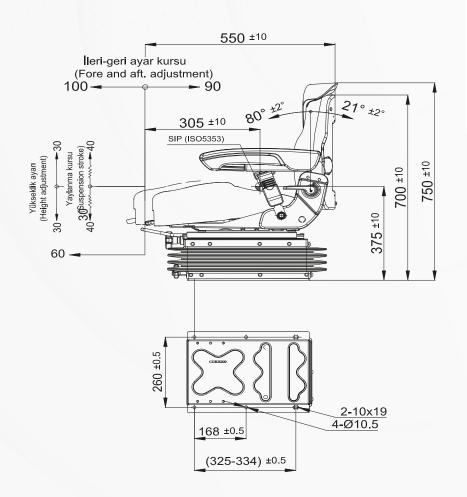

## P145/M110X

AGRICULTURAL EL SEATS

| P1                                                 | 45M110X                |
|----------------------------------------------------|------------------------|
| Air suspension with 12V or 24V built-in compressor | <b>A</b>               |
| Mechanical suspension                              | •                      |
| Weight adjustment                                  | Manual up to 150kgs.   |
| Suspension stroke                                  | 80mm                   |
| Height adjustment                                  | 60mm                   |
| Turn Table                                         | <b>A</b>               |
| Adjustable shock absorber                          | N/A                    |
| Slide travel                                       | 190mm                  |
| Lumbar adjustment                                  | <b>A</b>               |
| Adjustable / Foldable armrests                     |                        |
| Adjustable headrest                                | •                      |
| Backrest adjustment                                | •                      |
| Seat cushion tilt adjustment                       | •                      |
| Seat cushion depth adjustment                      | •                      |
| Cloth trim (Cut&Sew)                               | •                      |
| Vinyl trim (Vacuum type)                           | ▲ Order P140/M110X     |
| Cloth trim (Vacuum type)                           | ▲ Order P140C/M110X    |
| 2-point seat belt                                  | <b>A</b>               |
| Document box-pouch                                 |                        |
| Heater                                             | <b>A</b>               |
| Operator presence switch                           |                        |
| Slides between seat top and suspension             | •                      |
| Standard connection widths                         | 260mm                  |
| Optional connection widths                         | 280mm (Order/CM110X)   |
| Testing                                            | EU 1322/2014 Annex XIV |
|                                                    | Class I , II & III     |