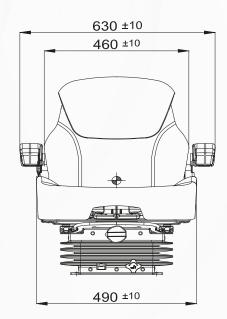

## P145/M110X

AGRICULTURAL EL SEATS

| P1                                                 | 45M110X                |
|----------------------------------------------------|------------------------|
| Air suspension with 12V or 24V built-in compressor | <b>A</b>               |
| Mechanical suspension                              | •                      |
| Weight adjustment                                  | Manual up to 150kgs.   |
| Suspension stroke                                  | 80mm                   |
| Height adjustment                                  | 60mm                   |
| Turn Table                                         | <b>A</b>               |
| Adjustable shock absorber                          | N/A                    |
| Slide travel                                       | 190mm                  |
| Lumbar adjustment                                  | <b>A</b>               |
| Adjustable / Foldable armrests                     |                        |
| Adjustable headrest                                | •                      |
| Backrest adjustment                                | •                      |
| Seat cushion tilt adjustment                       | •                      |
| Seat cushion depth adjustment                      | •                      |
| Cloth trim (Cut&Sew)                               | •                      |
| Vinyl trim (Vacuum type)                           | ▲ Order P140/M110X     |
| Cloth trim (Vacuum type)                           | ▲ Order P140C/M110X    |
| 2-point seat belt                                  | <b>A</b>               |
| Document box-pouch                                 |                        |
| Heater                                             | <b>A</b>               |
| Operator presence switch                           |                        |
| Slides between seat top and suspension             | •                      |
| Standard connection widths                         | 260mm                  |
| Optional connection widths                         | 280mm (Order/CM110X)   |
| Testing                                            | EU 1322/2014 Annex XIV |
|                                                    | Class I , II & III     |