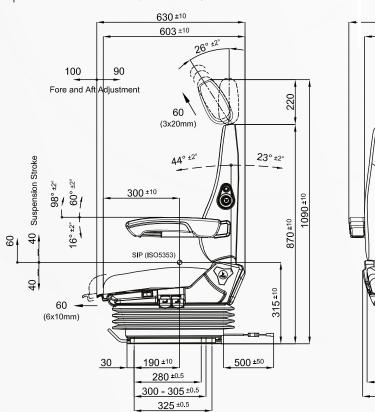

## P1101/EA80H3

|                                                    | P1101EA80H3                   |
|----------------------------------------------------|-------------------------------|
| Air suspension                                     |                               |
| Air suspension with 12V or 24V built-in compressor | •                             |
| Mechanical suspension                              |                               |
| Weight adjustment                                  | Automatic up to 150kgs.       |
| Suspension stroke                                  | 80mm                          |
| Optional suspension stroke                         | 100mm                         |
| Turn Table                                         |                               |
| Adjustable shock absorber                          | N/A                           |
| Slide travel                                       | 190mm                         |
| Lumbar adjustment                                  |                               |
| Adjustable armrests                                |                               |
| Adjustable headrest                                | •                             |
| Backrest adjustment                                | •                             |
| Height and tilt adjustment                         | 60mm                          |
| Seat cushion depth adjustment                      | •                             |
| Vinyl trim                                         | •                             |
| Cloth trim                                         |                               |
| Genuine leather trim                               | <b>A</b>                      |
| 3-point seat belt                                  |                               |
| Front Controls                                     | N/A                           |
| LH Controls                                        | •                             |
| RH Controls                                        |                               |
| Heater                                             |                               |
| Operator presence switch                           |                               |
| Slides between seat top and suspension             | N/A                           |
| Standard connection widths                         | 280mm                         |
| Optional connection widths                         | 216 - 230 - 260 - 320 - 328mm |
| Testing                                            | ECE R14 - M3 / N3<br>ECE R25  |
| Testing (Option order P1108/EA80H5)                | ECE R14 - M2 / N2             |