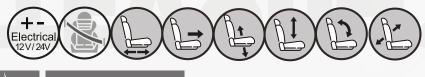

## P1101/EA80H3

|                                                    | P1101EA80H3                   |
|----------------------------------------------------|-------------------------------|
| Air suspension                                     |                               |
| Air suspension with 12V or 24V built-in compressor | •                             |
| Mechanical suspension                              |                               |
| Weight adjustment                                  | Automatic up to 150kgs.       |
| Suspension stroke                                  | 80mm                          |
| Optional suspension stroke                         | 100mm                         |
| Turn Table                                         |                               |
| Adjustable shock absorber                          | N/A                           |
| Slide travel                                       | 190mm                         |
| Lumbar adjustment                                  |                               |
| Adjustable armrests                                |                               |
| Adjustable headrest                                | •                             |
| Backrest adjustment                                | •                             |
| Height and tilt adjustment                         | 60mm                          |
| Seat cushion depth adjustment                      | •                             |
| Vinyl trim                                         | •                             |
| Cloth trim                                         |                               |
| Genuine leather trim                               | <b>A</b>                      |
| 3-point seat belt                                  |                               |
| Front Controls                                     | N/A                           |
| LH Controls                                        | •                             |
| RH Controls                                        |                               |
| Heater                                             |                               |
| Operator presence switch                           |                               |
| Slides between seat top and suspension             | N/A                           |
| Standard connection widths                         | 280mm                         |
| Optional connection widths                         | 216 - 230 - 260 - 320 - 328mm |
| Testing                                            | ECE R14 - M3 / N3<br>ECE R25  |
| Testing (Option order P1108/EA80H5)                | ECE R14 - M2 / N2             |