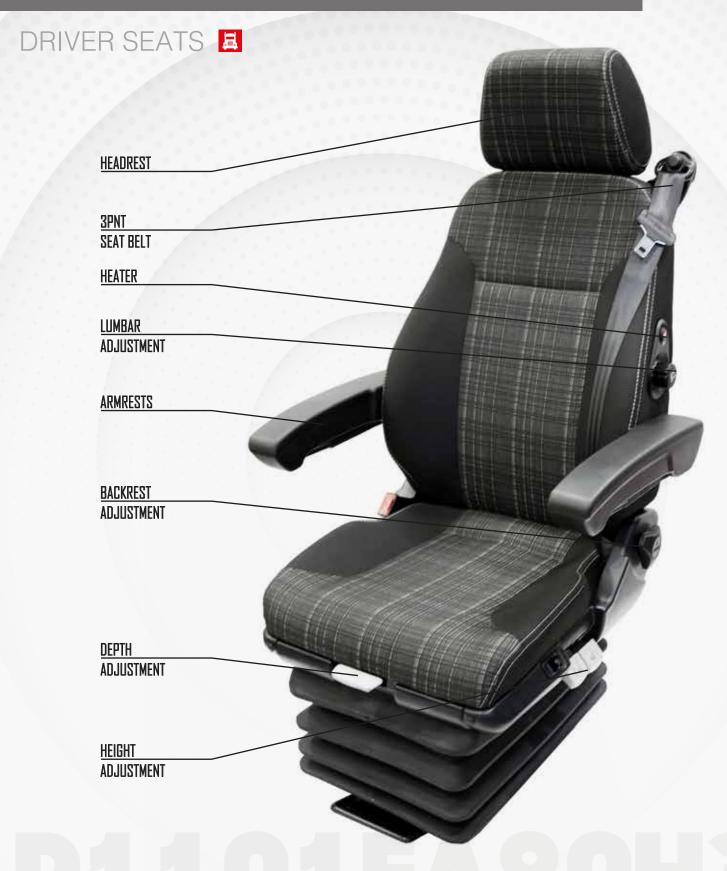

## P1101/EA80H3

|                                                    | P1101EA80H3                   |
|----------------------------------------------------|-------------------------------|
| Air suspension                                     |                               |
| Air suspension with 12V or 24V built-in compressor | •                             |
| Mechanical suspension                              |                               |
| Weight adjustment                                  | Automatic up to 150kgs.       |
| Suspension stroke                                  | 80mm                          |
| Optional suspension stroke                         | 100mm                         |
| Turn Table                                         |                               |
| Adjustable shock absorber                          | N/A                           |
| Slide travel                                       | 190mm                         |
| Lumbar adjustment                                  |                               |
| Adjustable armrests                                |                               |
| Adjustable headrest                                | •                             |
| Backrest adjustment                                | •                             |
| Height and tilt adjustment                         | 60mm                          |
| Seat cushion depth adjustment                      | •                             |
| Vinyl trim                                         | •                             |
| Cloth trim                                         |                               |
| Genuine leather trim                               | <b>A</b>                      |
| 3-point seat belt                                  |                               |
| Front Controls                                     | N/A                           |
| LH Controls                                        | •                             |
| RH Controls                                        |                               |
| Heater                                             |                               |
| Operator presence switch                           |                               |
| Slides between seat top and suspension             | N/A                           |
| Standard connection widths                         | 280mm                         |
| Optional connection widths                         | 216 - 230 - 260 - 320 - 328mm |
| Testing                                            | ECE R14 - M3 / N3<br>ECE R25  |
| Testing (Option order P1108/EA80H5)                | ECE R14 - M2 / N2             |