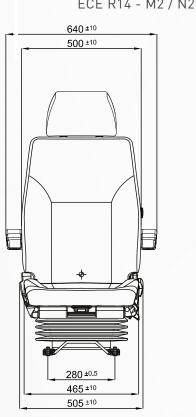

## P1101/EA80H3

|                                                    | P1101EA80H3                   |
|----------------------------------------------------|-------------------------------|
| Air suspension                                     |                               |
| Air suspension with 12V or 24V built-in compressor | •                             |
| Mechanical suspension                              |                               |
| Weight adjustment                                  | Automatic up to 150kgs.       |
| Suspension stroke                                  | 80mm                          |
| Optional suspension stroke                         | 100mm                         |
| Turn Table                                         |                               |
| Adjustable shock absorber                          | N/A                           |
| Slide travel                                       | 190mm                         |
| Lumbar adjustment                                  |                               |
| Adjustable armrests                                |                               |
| Adjustable headrest                                | •                             |
| Backrest adjustment                                | •                             |
| Height and tilt adjustment                         | 60mm                          |
| Seat cushion depth adjustment                      | •                             |
| Vinyl trim                                         | •                             |
| Cloth trim                                         |                               |
| Genuine leather trim                               | <b>A</b>                      |
| 3-point seat belt                                  |                               |
| Front Controls                                     | N/A                           |
| LH Controls                                        | •                             |
| RH Controls                                        |                               |
| Heater                                             |                               |
| Operator presence switch                           |                               |
| Slides between seat top and suspension             | N/A                           |
| Standard connection widths                         | 280mm                         |
| Optional connection widths                         | 216 - 230 - 260 - 320 - 328mm |
| Testing                                            | ECE R14 - M3 / N3<br>ECE R25  |
| Testing (Option order P1108/EA80H5)                | ECE R14 - M2 / N2             |

Testing (Option order P1108/EA80H5)