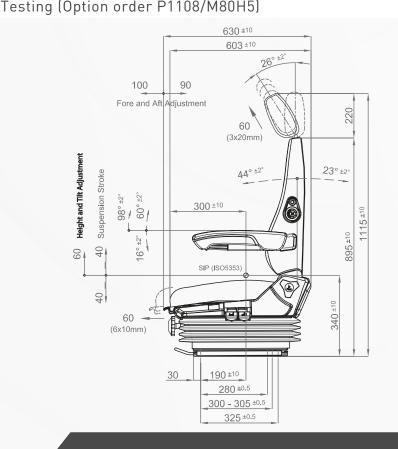

## P1101/M80H3

| P·                                                 | 1101M80H3                     |
|----------------------------------------------------|-------------------------------|
| Air suspension                                     | <b>A</b>                      |
| Air suspension with 12V or 24V built-in compressor |                               |
| Mechanical suspension                              | •                             |
| Weight adjustment                                  | Manual up to 150kgs.          |
| Suspension stroke                                  | 80mm                          |
| Optional suspension stroke                         | 100mm                         |
| Turn Table                                         | <b>A</b>                      |
| Adjustable shock absorber                          | N/A                           |
| Slide travel                                       | 190mm                         |
| Lumbar adjustment                                  | <b>A</b>                      |
| Adjustable armrests                                |                               |
| Adjustable headrest                                | •                             |
| Backrest adjustment                                | •                             |
| Height and tilt adjustment                         | 60mm                          |
| Seat cushion depth adjustment                      | •                             |
| Vinyl trim                                         | •                             |
| Cloth trim                                         |                               |
| Genuine leather trim                               |                               |
| 3-point seat belt                                  |                               |
| Front Controls                                     | N/A                           |
| LH Controls                                        | •                             |
| RH Controls                                        |                               |
| Heater                                             |                               |
| Operator presence switch                           |                               |
| Slides between seat top and suspension             | N/A                           |
| Standard connection widths                         | 216mm                         |
| Optional connection widths                         | 230 - 260 - 280 - 320 - 328mm |
| Testing                                            | ECE R14 - M3 / N3<br>ECE R25  |
| Testing (Option order P1108/M80H5)                 | ECE R14 - M2 / N2             |