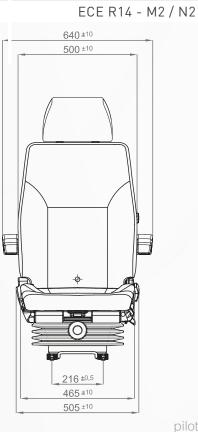

## P1101/M80H3

| P·                                                 | 1101M80H3                     |
|----------------------------------------------------|-------------------------------|
| Air suspension                                     | <b>A</b>                      |
| Air suspension with 12V or 24V built-in compressor |                               |
| Mechanical suspension                              | •                             |
| Weight adjustment                                  | Manual up to 150kgs.          |
| Suspension stroke                                  | 80mm                          |
| Optional suspension stroke                         | 100mm                         |
| Turn Table                                         | <b>A</b>                      |
| Adjustable shock absorber                          | N/A                           |
| Slide travel                                       | 190mm                         |
| Lumbar adjustment                                  | <b>A</b>                      |
| Adjustable armrests                                |                               |
| Adjustable headrest                                | •                             |
| Backrest adjustment                                | •                             |
| Height and tilt adjustment                         | 60mm                          |
| Seat cushion depth adjustment                      | •                             |
| Vinyl trim                                         | •                             |
| Cloth trim                                         |                               |
| Genuine leather trim                               |                               |
| 3-point seat belt                                  |                               |
| Front Controls                                     | N/A                           |
| LH Controls                                        | •                             |
| RH Controls                                        |                               |
| Heater                                             |                               |
| Operator presence switch                           |                               |
| Slides between seat top and suspension             | N/A                           |
| Standard connection widths                         | 216mm                         |
| Optional connection widths                         | 230 - 260 - 280 - 320 - 328mm |
| Testing                                            | ECE R14 - M3 / N3<br>ECE R25  |
| Testing (Option order P1108/M80H5)                 | ECE R14 - M2 / N2             |