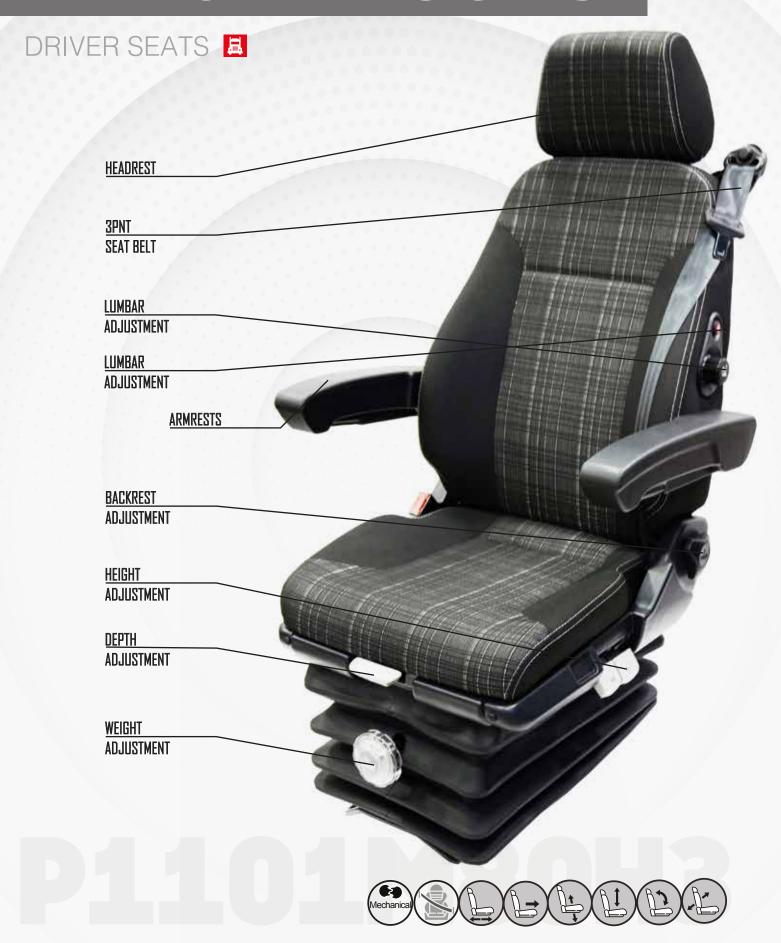

## P1101/M80H3

| P·                                                 | 1101M80H3                     |
|----------------------------------------------------|-------------------------------|
| Air suspension                                     | <b>A</b>                      |
| Air suspension with 12V or 24V built-in compressor |                               |
| Mechanical suspension                              | •                             |
| Weight adjustment                                  | Manual up to 150kgs.          |
| Suspension stroke                                  | 80mm                          |
| Optional suspension stroke                         | 100mm                         |
| Turn Table                                         | <b>A</b>                      |
| Adjustable shock absorber                          | N/A                           |
| Slide travel                                       | 190mm                         |
| Lumbar adjustment                                  | <b>A</b>                      |
| Adjustable armrests                                |                               |
| Adjustable headrest                                | •                             |
| Backrest adjustment                                | •                             |
| Height and tilt adjustment                         | 60mm                          |
| Seat cushion depth adjustment                      | •                             |
| Vinyl trim                                         | •                             |
| Cloth trim                                         |                               |
| Genuine leather trim                               |                               |
| 3-point seat belt                                  |                               |
| Front Controls                                     | N/A                           |
| LH Controls                                        | •                             |
| RH Controls                                        |                               |
| Heater                                             |                               |
| Operator presence switch                           |                               |
| Slides between seat top and suspension             | N/A                           |
| Standard connection widths                         | 216mm                         |
| Optional connection widths                         | 230 - 260 - 280 - 320 - 328mm |
| Testing                                            | ECE R14 - M3 / N3<br>ECE R25  |
| Testing (Option order P1108/M80H5)                 | ECE R14 - M2 / N2             |