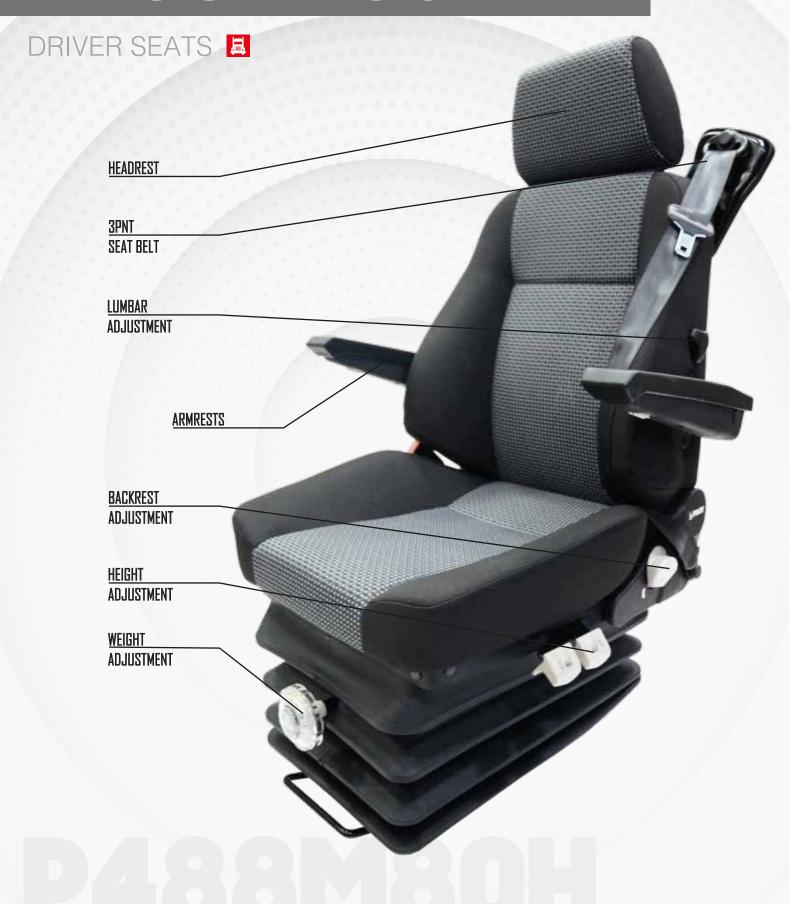

## P488/M80H

| 24                                                 | 00840011                      |
|----------------------------------------------------|-------------------------------|
|                                                    | .88M80H                       |
| Air suspension                                     |                               |
| Air suspension with 12V or 24V built-in compressor |                               |
| Mechanical suspension                              | •                             |
| Weight adjustment                                  | Manual upto 150kgs.           |
| Suspension stroke                                  | 80mm                          |
| Optional suspension stroke                         | 100mm                         |
| Turn Table                                         | _                             |
| Adjustable shock absorber                          | N/A                           |
| Slide travel                                       | 190mm                         |
| Lumbar adjustment                                  | <b>A</b>                      |
| Adjustable armrests                                |                               |
| Adjustable headrest                                | •                             |
| Backrest adjustment                                | •                             |
| Height and tilt adjustment                         | 60mm                          |
| Seat cushion depth adjustment                      | N/A                           |
| Vinyl trim                                         | •                             |
| Cloth trim                                         |                               |
| Genuine leather trim                               |                               |
| 3-point seat belt                                  |                               |
| 2-point seat belt                                  |                               |
| Document box-pouch                                 |                               |
| Front Controls                                     |                               |
| LH Controls                                        | •                             |
| RH Controls                                        |                               |
| Heater                                             | <b>A</b>                      |
| Operator presence switch                           |                               |
| Slides between seat top and suspension             |                               |
| Standard connection widths                         | 216mm                         |
| Optional connection widths                         | 230 - 260 - 280 - 320 - 328mm |
| Testing                                            | ECE R14 - M3 / N3             |
|                                                    | ECE R25                       |
|                                                    | ISO 7096 - EM3, EM5           |
|                                                    | ISO 6683                      |