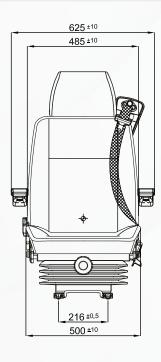

## P488/M80H

| 24                                                 | 00840011                      |
|----------------------------------------------------|-------------------------------|
|                                                    | .88M80H                       |
| Air suspension                                     |                               |
| Air suspension with 12V or 24V built-in compressor |                               |
| Mechanical suspension                              | •                             |
| Weight adjustment                                  | Manual upto 150kgs.           |
| Suspension stroke                                  | 80mm                          |
| Optional suspension stroke                         | 100mm                         |
| Turn Table                                         | _                             |
| Adjustable shock absorber                          | N/A                           |
| Slide travel                                       | 190mm                         |
| Lumbar adjustment                                  | <b>A</b>                      |
| Adjustable armrests                                |                               |
| Adjustable headrest                                | •                             |
| Backrest adjustment                                | •                             |
| Height and tilt adjustment                         | 60mm                          |
| Seat cushion depth adjustment                      | N/A                           |
| Vinyl trim                                         | •                             |
| Cloth trim                                         |                               |
| Genuine leather trim                               |                               |
| 3-point seat belt                                  |                               |
| 2-point seat belt                                  |                               |
| Document box-pouch                                 |                               |
| Front Controls                                     |                               |
| LH Controls                                        | •                             |
| RH Controls                                        |                               |
| Heater                                             | <b>A</b>                      |
| Operator presence switch                           |                               |
| Slides between seat top and suspension             |                               |
| Standard connection widths                         | 216mm                         |
| Optional connection widths                         | 230 - 260 - 280 - 320 - 328mm |
| Testing                                            | ECE R14 - M3 / N3             |
|                                                    | ECE R25                       |
|                                                    | ISO 7096 - EM3, EM5           |
|                                                    | ISO 6683                      |