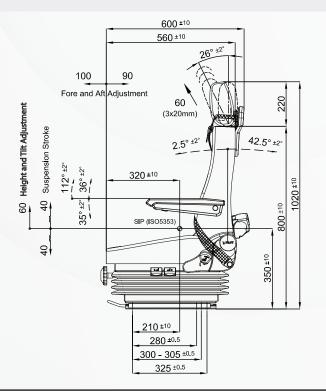

## P488/M80H

| 24                                                 | 00840011                      |
|----------------------------------------------------|-------------------------------|
|                                                    | .88M80H                       |
| Air suspension                                     |                               |
| Air suspension with 12V or 24V built-in compressor |                               |
| Mechanical suspension                              | •                             |
| Weight adjustment                                  | Manual upto 150kgs.           |
| Suspension stroke                                  | 80mm                          |
| Optional suspension stroke                         | 100mm                         |
| Turn Table                                         | _                             |
| Adjustable shock absorber                          | N/A                           |
| Slide travel                                       | 190mm                         |
| Lumbar adjustment                                  | <b>A</b>                      |
| Adjustable armrests                                |                               |
| Adjustable headrest                                | •                             |
| Backrest adjustment                                | •                             |
| Height and tilt adjustment                         | 60mm                          |
| Seat cushion depth adjustment                      | N/A                           |
| Vinyl trim                                         | •                             |
| Cloth trim                                         |                               |
| Genuine leather trim                               |                               |
| 3-point seat belt                                  |                               |
| 2-point seat belt                                  |                               |
| Document box-pouch                                 |                               |
| Front Controls                                     |                               |
| LH Controls                                        | •                             |
| RH Controls                                        |                               |
| Heater                                             | <b>A</b>                      |
| Operator presence switch                           |                               |
| Slides between seat top and suspension             |                               |
| Standard connection widths                         | 216mm                         |
| Optional connection widths                         | 230 - 260 - 280 - 320 - 328mm |
| Testing                                            | ECE R14 - M3 / N3             |
|                                                    | ECE R25                       |
|                                                    | ISO 7096 - EM3, EM5           |
|                                                    | ISO 6683                      |