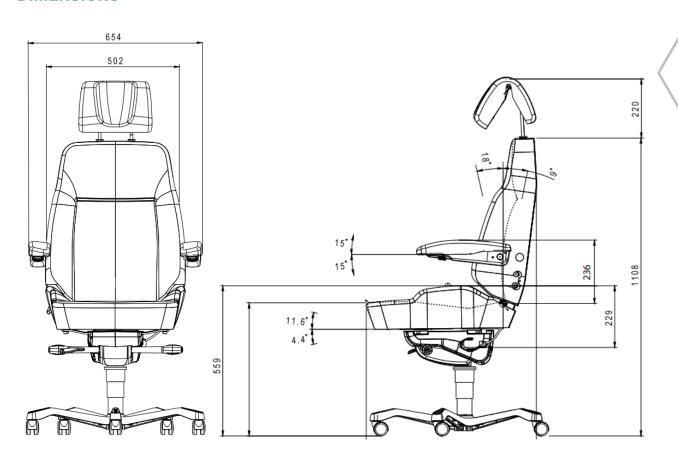

|
|                         |                        |
| Tilt/ Rocker            | Yes                    |
| Tilt/ Rocker  Seat Back | Yes<br>Adjustable      |
|                         |                        |
| Seat Back               | Adjustable             |
| Seat Back<br>Height     | Adjustable  Adjustable |





















# KAB//Seating

# **Executive Office Seat**

## **PART NUMBERS**

| PART NUMBER | DESCRIPTION                      |
|-------------|----------------------------------|
| 308235      | Untrimmed                        |
| 308285      | HAVANA Xtreme Camira Fabric      |
| 308286      | Black Medal Leather              |
| 308287      | WHITELINE Gabrielle Fabric       |
| 308288      | WHITELINE Black SA Leather + PVC |



### **DIMENSIONS**