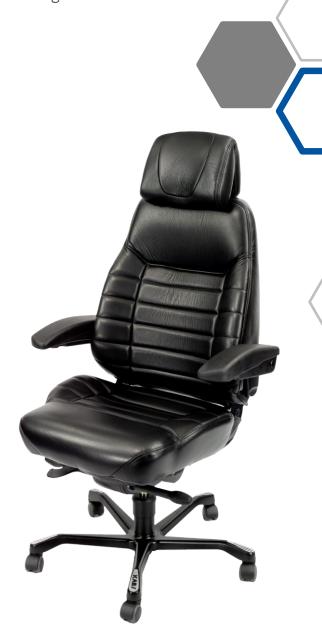

### **OVERVIEW**

As the name suggests, a seat that is aimed at senior personnel and features a wide base cushion for great comfort for larger users

#### **SPECIFICATION**

| Range                   | Office                 |
|-------------------------|------------------------|
| Backrest                | High                   |
| Headrest                | Comfort Headrest       |
| Cushion                 | Fixed (wide base)      |
| Armrests                | Adjustable             |
| Air Lumbar              | Manual                 |
|                         |                        |
| Tilt/ Rocker            | Yes                    |
| Tilt/ Rocker  Seat Back | Yes<br>Adjustable      |
|                         |                        |
| Seat Back               | Adjustable             |
| Seat Back<br>Height     | Adjustable  Adjustable |