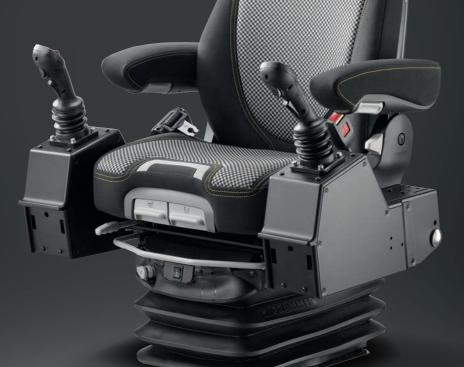

## **TECHNICAL DATA ACTIMO® EVOLUTION** WITH CONTROL CARRIERS

The Actimo Evolution construction machine seat boasts a deluxe package of comfort-enhancing features. Thanks to electronic weight adjustment, the seat fully automatically sets itself to the operator's weight so the seat can unfold its full potential by optimally utilizing the available suspension travel - thus delivering even greater ergonomics and safety. Active seat climate control removes body moisture so the user will never again have to sit at the wheel in a pool of sweat. On cold days, the integrated seat heating ensures a pleasant temperature.

Pneumatic suspension

Automatic

Positioning

System

Frequency

Suspension

Electronic

Weight

Adjustment

Pneumatic Lumbar

Support

Isolator

Fore/aft

Active Climate System

Features • Standard O Optional

|                                                   | ACTIMO®<br>EVOLUTION |
|---------------------------------------------------|----------------------|
| Article no. fabric                                |                      |
| Compressor 12 V                                   | 1294599              |
| Compressor 24 V                                   | 1294602              |
| ① Document box                                    | •                    |
| APS (Automatic positioning system)                | •                    |
| (2) Armrests, height-adjustable and foldable      |                      |
| 80 x 380 mm, adjustable angle, with fabric cover  | •                    |
| 3 Shock absorber adjustable                       | •                    |
| Suspension                                        |                      |
| Pneumatic suspension with compressor              | •                    |
| low-frequency suspension                          | •                    |
| Suspension stroke 100 mm                          | •                    |
| Weight adjustment 50 - 130 kg, electronic         | •                    |
| 4 Height adjustment 80 mm infinite (air-assisted) | •                    |

|                                                   | ACTIMO®   |
|---------------------------------------------------|-----------|
|                                                   | EVOLUTION |
| 5 Climate system active                           | •         |
| 6 Headrest                                        | •         |
| Console for conrol carrier consoles pre-assembled | •         |
| 7 Fore/aft adjustment 210 mm                      | •         |
| 8 Fore/aft isolator lockable                      | •         |
| 9 Lumbar support, pneumatic                       | •         |
| 10 Adjustable backrest angle                      | •         |
| 11) Restraint system                              | •         |
| Seat cushion width                                | 490 mm    |
| 12 Seat heating                                   | •         |
| (13) Adjustable seat cushion depth and angle      | •         |
| Operator presence switch (OPS)                    | •         |
| OPTIONAL FEATURES                                 |           |
| (14) Control carrier consoles                     | 0         |