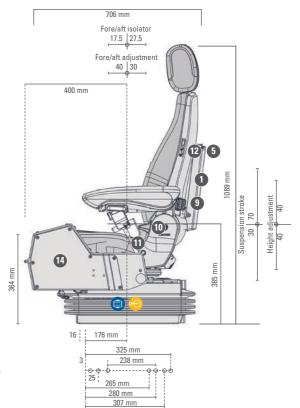

Adjustment

Pneumatic Lumbar

Support

Isolator

Fore/aft

Active Climate System

Features • Standard O Optional

|                                                   | ACTIMO®<br>EVOLUTION |
|---------------------------------------------------|----------------------|
| Article no. fabric                                |                      |
| Compressor 12 V                                   | 1294599              |
| Compressor 24 V                                   | 1294602              |
| ① Document box                                    | •                    |
| APS (Automatic positioning system)                | •                    |
| (2) Armrests, height-adjustable and foldable      |                      |
| 80 x 380 mm, adjustable angle, with fabric cover  | •                    |
| 3 Shock absorber adjustable                       | •                    |
| Suspension                                        |                      |
| Pneumatic suspension with compressor              | •                    |
| low-frequency suspension                          | •                    |
| Suspension stroke 100 mm                          | •                    |
| Weight adjustment 50 - 130 kg, electronic         | •                    |
| 4 Height adjustment 80 mm infinite (air-assisted) | •                    |

|                                                   | ACTIMO®   |
|---------------------------------------------------|-----------|
|                                                   | EVOLUTION |
| 5 Climate system active                           | •         |
| 6 Headrest                                        | •         |
| Console for conrol carrier consoles pre-assembled | •         |
| 7 Fore/aft adjustment 210 mm                      | •         |
| 8 Fore/aft isolator lockable                      | •         |
| 9 Lumbar support, pneumatic                       | •         |
| 10 Adjustable backrest angle                      | •         |
| 11) Restraint system                              | •         |
| Seat cushion width                                | 490 mm    |
| 12 Seat heating                                   | •         |
| (13) Adjustable seat cushion depth and angle      | •         |
| Operator presence switch (OPS)                    | •         |
| OPTIONAL FEATURES                                 |           |
| (14) Control carrier consoles                     | 0         |

## Measurements (installation dimensions)

All dimensions in mm Subject to technical changes