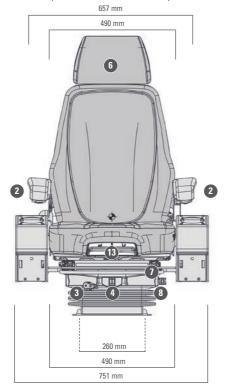

Adjustment

Pneumatic Lumbar

Support

Isolator

Fore/aft

Active Climate System

Features • Standard O Optional

|                                                   | ACTIMO®<br>EVOLUTION |
|---------------------------------------------------|----------------------|
| Article no. fabric                                |                      |
| Compressor 12 V                                   | 1294599              |
| Compressor 24 V                                   | 1294602              |
| ① Document box                                    | •                    |
| APS (Automatic positioning system)                | •                    |
| (2) Armrests, height-adjustable and foldable      |                      |
| 80 x 380 mm, adjustable angle, with fabric cover  | •                    |
| 3 Shock absorber adjustable                       | •                    |
| Suspension                                        |                      |
| Pneumatic suspension with compressor              | •                    |
| low-frequency suspension                          | •                    |
| Suspension stroke 100 mm                          | •                    |
| Weight adjustment 50 - 130 kg, electronic         | •                    |
| 4 Height adjustment 80 mm infinite (air-assisted) | •                    |

|                                                   | ACTIMO®   |
|---------------------------------------------------|-----------|
|                                                   | EVOLUTION |
| 5 Climate system active                           | •         |
| 6 Headrest                                        | •         |
| Console for conrol carrier consoles pre-assembled | •         |
| 7 Fore/aft adjustment 210 mm                      | •         |
| 8 Fore/aft isolator lockable                      | •         |
| 9 Lumbar support, pneumatic                       | •         |
| 10 Adjustable backrest angle                      | •         |
| 11) Restraint system                              | •         |
| Seat cushion width                                | 490 mm    |
| 12 Seat heating                                   | •         |
| (13) Adjustable seat cushion depth and angle      | •         |
| Operator presence switch (OPS)                    | •         |
| OPTIONAL FEATURES                                 |           |
| (14) Control carrier consoles                     | 0         |

## Measurements (installation dimensions)

All dimensions in mm Subject to technical changes