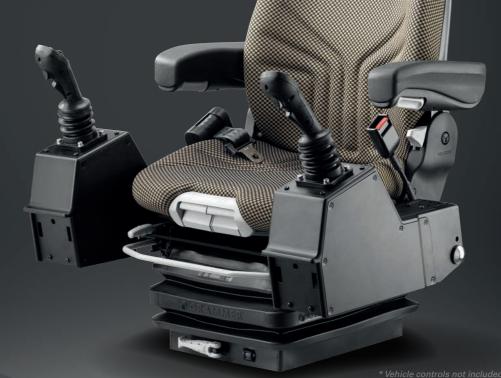

Standard Seat with Mechanical Suspension

Your GRAMME

Unit 1 Forward Park, Sheene Road, Beaumont Leys, Leicester, LE4 1BF Tel: 0116 216 9910 | info@grammer.co.uk | www.grammer.co.uk

## TECHNICAL DATA ACTIMO® M WITH CONTROL CARRIERS

The seat is easy to set to the user's weight using a crank at the front. This is essential for optimizing the mechanical suspension's response to vibrations. The seat's height can also be set to any of three positions over 60 mm depending on the operator's size and the kind of work being done.