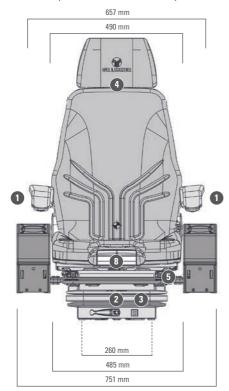

Features • Standard O Optional

|                                                 | ACTIMO® M |
|-------------------------------------------------|-----------|
| Article no. fabric                              | 1294548   |
| Article no. imitation leather                   | 1047730   |
| 1) Armrests, height-adjustable and foldable     | •         |
| 80 mm x 320 mm, adjustable angle                | •         |
| Shock absorber not adjustable                   | •         |
| Suspension                                      |           |
| Mechanical suspension                           | •         |
| Suspension stroke 100 mm                        | •         |
| 2 Weight adjustment, 50 - 130 kg, mechanical    | •         |
| 3 Height adjustment, 60 mm, 3-step (mechanical) | •         |
| 4 Headrest                                      | •         |

|                                           | ACTIMO® M |
|-------------------------------------------|-----------|
| 5 Fore/aft adjustment 210 mm              | •         |
| 6 Lumbar support, mechanical              | •         |
| 7 Adjustable backrest angle               | •         |
| Seat cushion width                        | 490 mm    |
| 8 Adjustable seat cushion depth and angle | •         |
| Control carrier consoles                  | •         |
| OPTIONAL FEATURES                         |           |
| Document box                              | 0         |
| Restraint system                          | 0         |
| Seat heating                              | 0         |
| Operator presence switch (OPS)            | 0         |

## Measurements (installation dimensions)

All dimensions in mm