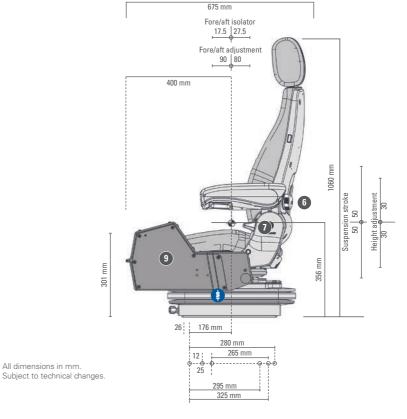

Features • Standard O Optional

|                                                 | ACTIMO® M |
|-------------------------------------------------|-----------|
| Article no. fabric                              | 1294548   |
| Article no. imitation leather                   | 1047730   |
| 1) Armrests, height-adjustable and foldable     | •         |
| 80 mm x 320 mm, adjustable angle                | •         |
| Shock absorber not adjustable                   | •         |
| Suspension                                      |           |
| Mechanical suspension                           | •         |
| Suspension stroke 100 mm                        | •         |
| 2 Weight adjustment, 50 - 130 kg, mechanical    | •         |
| 3 Height adjustment, 60 mm, 3-step (mechanical) | •         |
| 4 Headrest                                      | •         |

|                                           | ACTIMO® M |
|-------------------------------------------|-----------|
| 5 Fore/aft adjustment 210 mm              | •         |
| 6 Lumbar support, mechanical              | •         |
| 7 Adjustable backrest angle               | •         |
| Seat cushion width                        | 490 mm    |
| 8 Adjustable seat cushion depth and angle | •         |
| Control carrier consoles                  | •         |
| OPTIONAL FEATURES                         |           |
| Document box                              | 0         |
| Restraint system                          | 0         |
| Seat heating                              | 0         |
| Operator presence switch (OPS)            | 0         |

## Measurements (installation dimensions)

All dimensions in mm