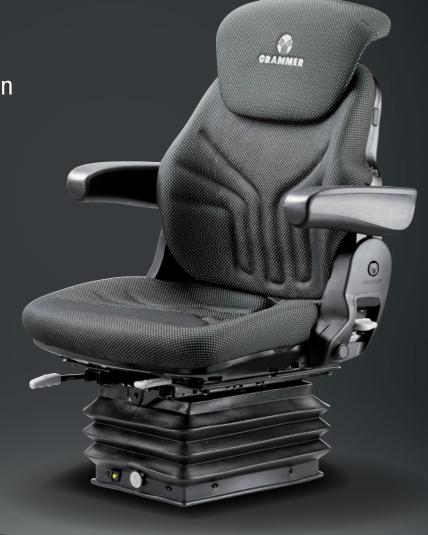

## **TECHNICAL DATA COMPACTO® COMFORT W**

The Compacto Comfort W delivers the high comfort and convenience that are typical of suspension seats from GRAMMER. It is very easy to set: the pneumatic suspension features combined weight and height adjustment. By consulting an easy-to-read display, the user can make sure that enough suspension travel will always be available, regardless of his or her weight.

Features • Standard O Optional

|                                | COMPACTO®  Comfort W |
|--------------------------------|----------------------|
| Article no. fabric             | 1288538              |
| Article no. imitation leather  | 1047335              |
| Pneumatic suspension           |                      |
| with 12 V compressor           | •                    |
| Suspension stroke              |                      |
| 80 mm                          | •                    |
| 1) Weight adjustment           |                      |
| 50 - 130 kg                    | •                    |
| 2 Height adjustment            |                      |
| 60 mm, infinite (air-assisted) | •                    |
| 3 Fore/aft adjustment          | •                    |
| 4 Fore/aft isolator            | •                    |

|                                | COMPACTO®  Comfort W |
|--------------------------------|----------------------|
| 5 Lumbar support               |                      |
| Mechanical                     | •                    |
| 6 Adjustable backrest angle    | •                    |
| Seat cushion width             | 480 mm               |
| OPTIONAL FEATURES              |                      |
| Armrests                       |                      |
| 65 mm x 270 mm                 | 0                    |
| Restraint system               | 0                    |
| Backrest extension             |                      |
| Integrated                     | 0                    |
| Seat heating                   | 0                    |
| Operator presence switch (OPS) | 0                    |