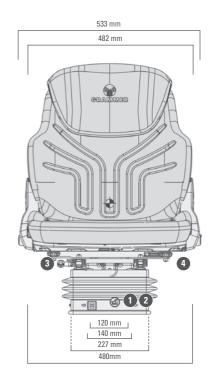

Features • Standard O Optional

|                                | COMPACTO®  Comfort W |
|--------------------------------|----------------------|
| Article no. fabric             | 1288538              |
| Article no. imitation leather  | 1047335              |
| Pneumatic suspension           |                      |
| with 12 V compressor           | •                    |
| Suspension stroke              |                      |
| 80 mm                          | •                    |
| 1) Weight adjustment           |                      |
| 50 - 130 kg                    | •                    |
| 2 Height adjustment            |                      |
| 60 mm, infinite (air-assisted) | •                    |
| 3 Fore/aft adjustment          | •                    |
| 4 Fore/aft isolator            | •                    |

|                                | COMPACTO®  Comfort W |
|--------------------------------|----------------------|
| 5 Lumbar support               |                      |
| Mechanical                     | •                    |
| 6 Adjustable backrest angle    | •                    |
| Seat cushion width             | 480 mm               |
| OPTIONAL FEATURES              |                      |
| Armrests                       |                      |
| 65 mm x 270 mm                 | 0                    |
| Restraint system               | 0                    |
| Backrest extension             |                      |
| Integrated                     | 0                    |
| Seat heating                   | 0                    |
| Operator presence switch (OPS) | 0                    |

## Measurements (installation dimensions)

All dimensions in mm Subject to technical changes.