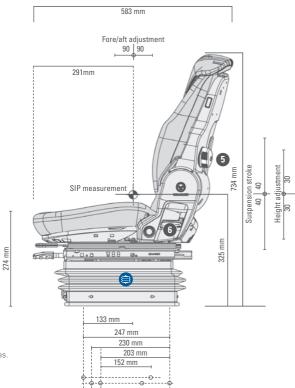

Features • Standard O Optional

|                                | COMPACTO®  Comfort W |
|--------------------------------|----------------------|
| Article no. fabric             | 1288538              |
| Article no. imitation leather  | 1047335              |
| Pneumatic suspension           |                      |
| with 12 V compressor           | •                    |
| Suspension stroke              |                      |
| 80 mm                          | •                    |
| 1) Weight adjustment           |                      |
| 50 - 130 kg                    | •                    |
| 2 Height adjustment            |                      |
| 60 mm, infinite (air-assisted) | •                    |
| 3 Fore/aft adjustment          | •                    |
| 4 Fore/aft isolator            | •                    |

|                                | COMPACTO®  Comfort W |
|--------------------------------|----------------------|
| 5 Lumbar support               |                      |
| Mechanical                     | •                    |
| 6 Adjustable backrest angle    | •                    |
| Seat cushion width             | 480 mm               |
| OPTIONAL FEATURES              |                      |
| Armrests                       |                      |
| 65 mm x 270 mm                 | 0                    |
| Restraint system               | 0                    |
| Backrest extension             |                      |
| Integrated                     | 0                    |
| Seat heating                   | 0                    |
| Operator presence switch (OPS) | 0                    |

## Measurements (installation dimensions)

All dimensions in mm Subject to technical changes.