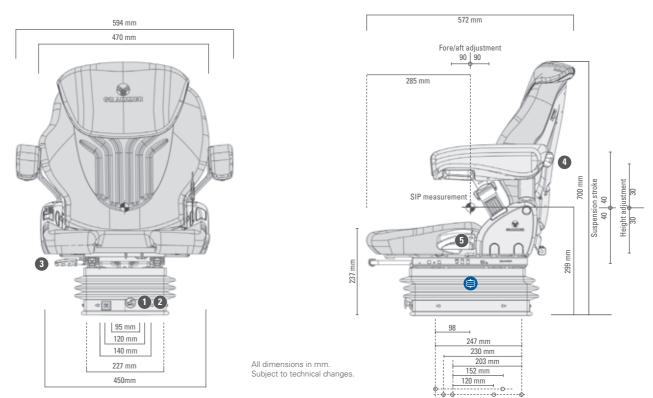

## **TECHNICAL DATA COMPACTO® COMFORT M**

The Compacto Comfort M delivers the high comfort and convenience that are typical of suspension seats from GRAMMER. It is very easy to set: the pneumatic suspension features combined weight and height adjustment. By consulting an easy-to-read display, the user can make sure that enough suspension travel will always be available, regardless of his or her weight.

## Features • Standard O Optional

|                                | COMPACTO®<br>Comfort M |                                | COMPACTO®<br>Comfort M |
|--------------------------------|------------------------|--------------------------------|------------------------|
| Article no. fabric             | 1289045                | 5 Adjustable backrest angle    | •                      |
| Article no. imitation leather  | 1081366                | Seat cushion width             | 450 mm                 |
| 🖨 Pneumatic Suspension         |                        | OPTIONAL FEATURES              |                        |
| with 12 V compressor           | •                      | Armrests                       |                        |
| Suspension stroke              |                        | 65 mm x 270 mm                 | 0                      |
| 80 mm                          | •                      | Fore/aft isolator              | 0                      |
| 1 Weight adjustment            |                        | Restraint system               | 0                      |
| 50 - 130 kg                    | •                      | Backrest extension             |                        |
| 2 Height adjustment            |                        | Integrated                     | 0                      |
| 60 mm, infinite (air-assisted) | •                      | Seat heating                   | 0                      |
| 3 Fore/aft adjustment          | •                      | Operator presence switch (OPS) | 0                      |
| 4 Lumbar support               |                        |                                |                        |
| Mechanical                     | •                      |                                |                        |

**Measurements** (installation dimensions)