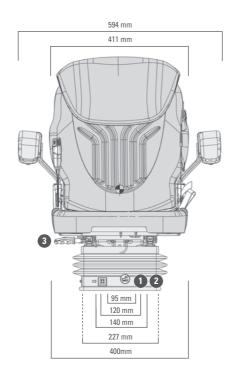

## Measurements (installation dimensions)

532 mm Fore/aft adjustment 280 mm 692 mm Suspension stroke SIP measurement Ш 236 r 230 mm 203 mm 152 mm Subject to technical changes

All dimensions in mm