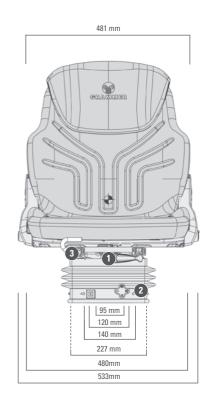

## Measurements (installation dimensions)

Features • Standard O Optional

|                               | COMPACTO®<br>Basic W |
|-------------------------------|----------------------|
| Article no. Fabric            | 1288537              |
| Article no. imitation leather | 1047331              |
| Suspension                    |                      |
| Mechanical suspension         | •                    |
| Suspension stroke             |                      |
| 80 mm                         | •                    |
| 1 Weight adjustment           |                      |
| Adjustment range 50 - 130 kg  | •                    |
| 2 Height adjustment           |                      |
| 60 mm, 3-step (mechanical)    | •                    |
| 3 Fore/aft adjustment         | •                    |
| 4 Lumbar support              |                      |
| Mechanical                    | •                    |

|                                | COMPACTO®<br>Basic W |
|--------------------------------|----------------------|
| 5 Adjustable backrest angle    | •                    |
| Seat width                     | 480 mm               |
| OPTIONAL FEATURES              |                      |
| Armrests                       |                      |
| 65 mm x 270 mm                 | 0                    |
| Restraint system               | 0                    |
| Seatback extension             |                      |
| Insertable                     | 0                    |
| Seat heating                   | 0                    |
| Operator presence switch (OPS) | 0                    |
|                                |                      |