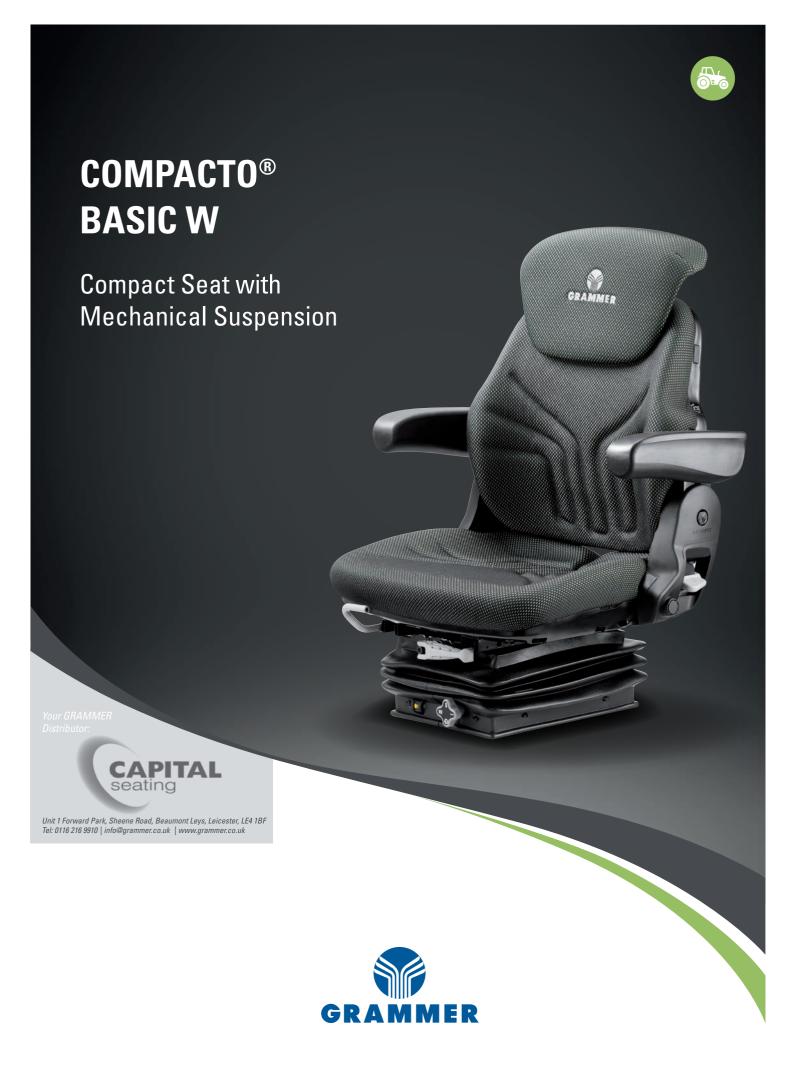

## Measurements (installation dimensions)

Features • Standard O Optional

|                               | COMPACTO®<br>Basic W |
|-------------------------------|----------------------|
| Article no. Fabric            | 1288537              |
| Article no. imitation leather | 1047331              |
| Suspension                    |                      |
| Mechanical suspension         | •                    |
| Suspension stroke             |                      |
| 80 mm                         | •                    |
| 1 Weight adjustment           |                      |
| Adjustment range 50 - 130 kg  | •                    |
| 2 Height adjustment           |                      |
| 60 mm, 3-step (mechanical)    | •                    |
| 3 Fore/aft adjustment         | •                    |
| 4 Lumbar support              |                      |
| Mechanical                    | •                    |