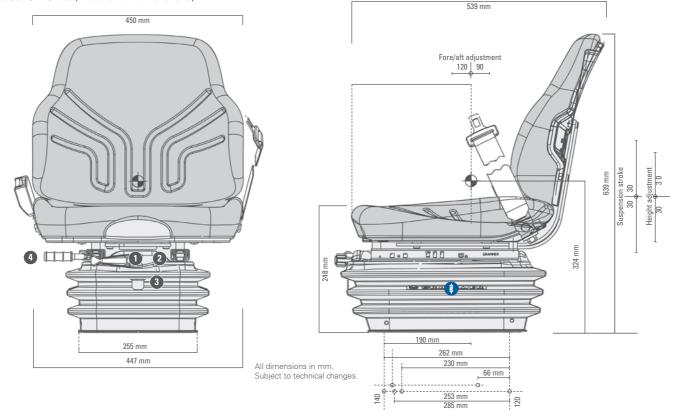

| •                   |
| 1) Weight adjustment          |                     |
| Adjustment range 50 - 130 kg  | •                   |
| 2 Height adjustment           |                     |
| 60 mm (mechanical)            | •                   |
| (3) Height limiter            | •                   |
| 4 Fore/aft adjustment         | •                   |

|                    | COMPACTO®<br>Basic XM |
|--------------------|-----------------------|
| Seat width         | 450 mm                |
| OPTIONAL FEATURES  |                       |
| Restraint system   | 0                     |
| Seatback extension |                       |
| Static             | 0                     |
|                    |                       |

## Measurements (installation dimensions)