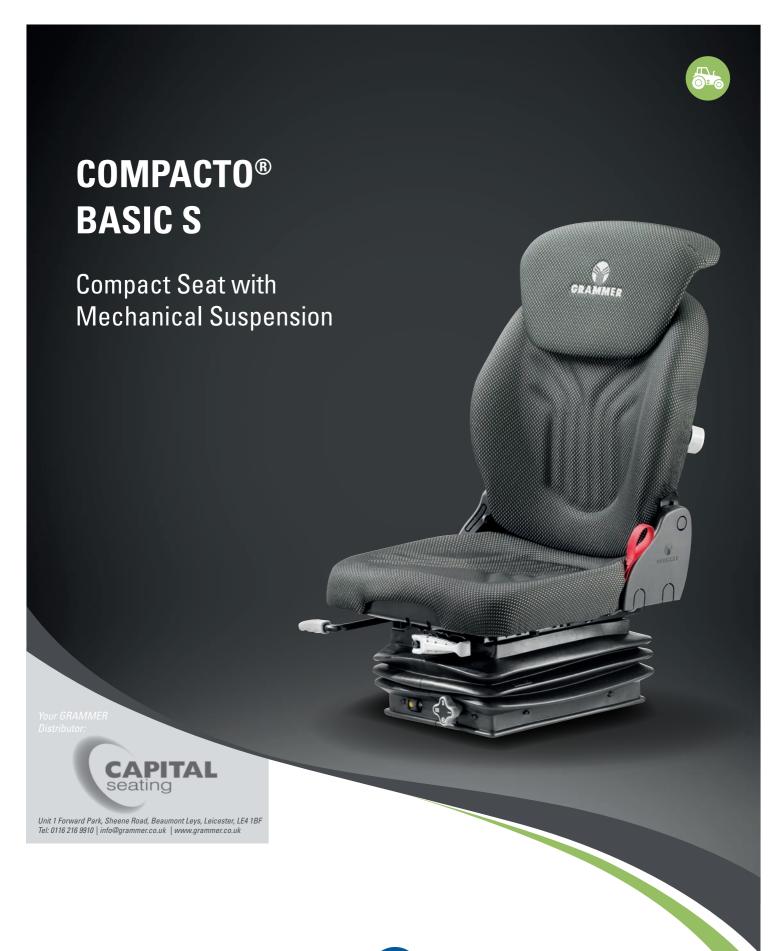

## **TECHNICAL DATA COMPACTO® BASIC S**

Despite having a mechanical suspension, the Compacto Basic S also boasts plenty of comfort and convenience. The seat can be set to three different heights using an easyto-turn knob. It is adjusted to the user's weight by moving a lever in front until the marking in a plainly visible readout lines up with the selected seat height. This ensures that enough suspension travel will always be available.