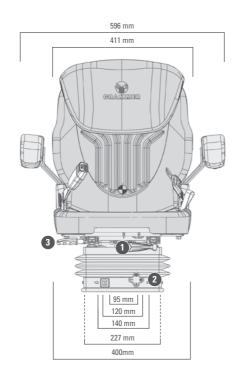

## Measurements (installation dimensions)

532 mm Fore/aft adjustment 90 90 280 mm 681 mm Suspension stroke SIP measuremen шш 237 r 247 mm 230 mm 203 mm 152 mm Subject to technical changes

All dimensions in mm