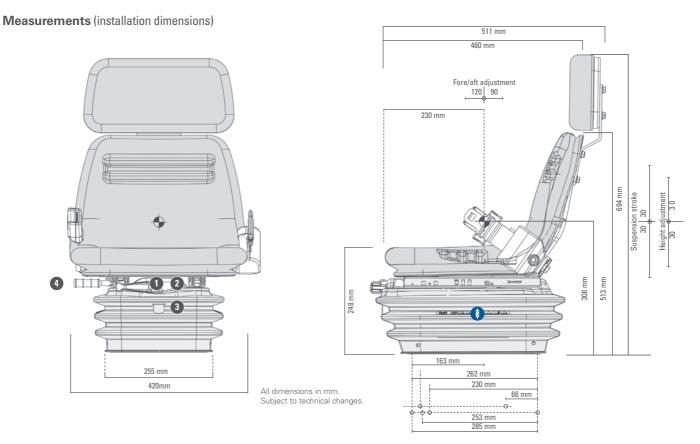

## TECHNICAL DATA COMPACTO® BASIC XS

The Compacto Basic XS has a mechanical suspension with reduced travel of 60 mm. A single lever in front is used to set the seat's height and adjust it to the user's weight. An additional height limiter also ensures outstanding comfort in very small driver cabs with a low resonant frequency.

Features • Standard O Optional

|   |                               | COMPACTO®<br>Basic XS |
|---|-------------------------------|-----------------------|
|   | Article no. Imitation leather | 1333859               |
|   | Suspension                    |                       |
| ( | Mechanical suspension         | •                     |
|   | Suspension stroke             |                       |
|   | 60 mm                         | •                     |
| 1 | Weight adjustment             |                       |
|   | Adjustment range 50 - 130 kg  | •                     |
| 2 | Height adjustment             |                       |
|   | 60 mm (mechanical)            | •                     |
| 3 | Height limiter                | •                     |
| 4 | Fore/aft adjustment           | •                     |