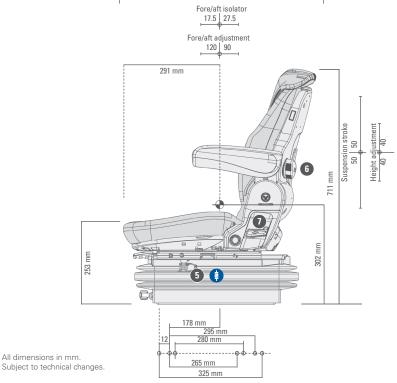

Adjustment

Features • Standard O Optional

|                                            | Maximo®<br>Basic |
|--------------------------------------------|------------------|
| Article no. fabric                         | 1288549          |
| 1 Armrests, height-adjustable and foldable |                  |
| 65 x 270 mm                                | •                |
| Shock absorber                             |                  |
| Nonadjustable                              | •                |
| Suspension                                 |                  |
| Mechanical suspension                      | •                |
| Suspension stroke                          |                  |
| 100 mm                                     | •                |
| ② Weight adjustment                        |                  |
| Manual                                     | •                |
| 3 Height adjustment                        |                  |
| 80 mm, 3-step (mechanical)                 | •                |

|                                | Maximo®<br>Basic |
|--------------------------------|------------------|
| 4 Fore/aft adjustment 210 mm   | •                |
| 5 Fore/aft isolator            | •                |
| 6 Lumbar support               |                  |
| Mechanical                     | •                |
| 7 Adjustable backrest angle    | •                |
| Seat cushion width             | 480 mm           |
| OPTIONAL FEATURES              |                  |
| Document box                   | 0                |
| Integrated backrest extension  | 0                |
| Restraint system               | 0                |
| Lateral suspension             | 0                |
| Seat heating                   | 0                |
| Operator presence switch (OPS) | 0                |

582 mm

Measurements (installation dimensions)