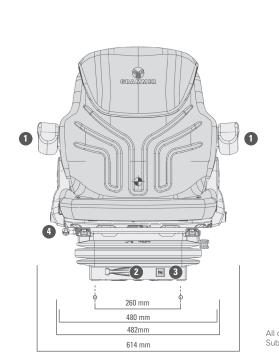

Adjustment

Features • Standard O Optional

|                                            | Maximo®<br>Basic |
|--------------------------------------------|------------------|
| Article no. fabric                         | 1288549          |
| 1 Armrests, height-adjustable and foldable |                  |
| 65 x 270 mm                                | •                |
| Shock absorber                             |                  |
| Nonadjustable                              | •                |
| Suspension                                 |                  |
| Mechanical suspension                      | •                |
| Suspension stroke                          |                  |
| 100 mm                                     | •                |
| ② Weight adjustment                        |                  |
| Manual                                     | •                |
| 3 Height adjustment                        |                  |
| 80 mm, 3-step (mechanical)                 | •                |

|                                | Maximo®<br>Basic |
|--------------------------------|------------------|
| 4 Fore/aft adjustment 210 mm   | •                |
| 5 Fore/aft isolator            | •                |
| 6 Lumbar support               |                  |
| Mechanical                     | •                |
| 7 Adjustable backrest angle    | •                |
| Seat cushion width             | 480 mm           |
| OPTIONAL FEATURES              |                  |
| Document box                   | 0                |
| Integrated backrest extension  | 0                |
| Restraint system               | 0                |
| Lateral suspension             | 0                |
| Seat heating                   | 0                |
| Operator presence switch (OPS) | 0                |

582 mm

Measurements (installation dimensions)