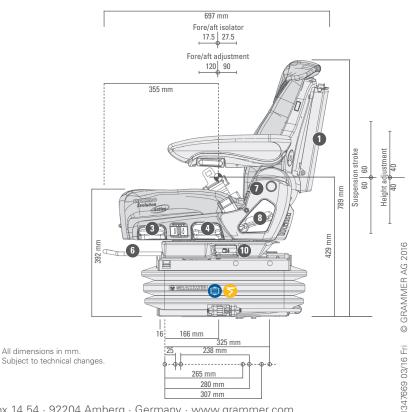

Features • Standard O Optional

| ·                                                            |                         |
|--------------------------------------------------------------|-------------------------|
|                                                              | Maximo®                 |
|                                                              | <b>Evolution Active</b> |
| Article no. fabric                                           | 1288762                 |
| Article no. fabric, operator presence switch (OPS) for Fendt | 1297511                 |
| 1 Document box                                               | •                       |
| APS (Automatic positioning system)                           | •                       |
| 2 Armrests, height-adjustable and foldable                   |                         |
| 80 x 380 mm, adjustable angle, with fabric cover             | •                       |
| Shock absorber                                               |                         |
| Automatic                                                    | •                       |
| 3 Swivel                                                     |                         |
| Adjustment range 20°                                         | •                       |
| Pneumatic Suspension with 12V compressor                     |                         |
| Flectronic active controlled suspension                      | •                       |
| Suspension stroke, 120 mm                                    | •                       |
| Weight adjustment Active (electronic)                        | •                       |

## Measurements (installation dimensions)

Pneumatic Suspension

Automatic Positioning

System

Electronic

Weight

Adjustment

Active Suspension

Pneumatic Lumbar Support

Lateral Suspension

Fore/Aft

Isolator

Automatic Shock Absorber

Active Climate System

|                                                   | Maximo®          |
|---------------------------------------------------|------------------|
|                                                   | Evolution Active |
| 4 Height adjustment 80 mm infinite (air-assisted) | •                |
| 5 Climate system Active                           | •                |
| 6 Fore/aft adjustment 210 mm                      | •                |
| Fore/aft isolator                                 | •                |
| 7 Lumbar support, pneumatic                       | •                |
| 8 Adjustable backrest angle                       | •                |
| Backrest extension, integrated                    | •                |
| 10 Lateral suspension                             | •                |
| 5 Seat heating                                    | •                |
| 11) Adjustable seat cushion depth and angle       | •                |
| Operator presence switch (OPS)                    | •                |
| Seat cushion width                                | 550 mm           |
| OPTIONAL FEATURES                                 |                  |
| Restraint system                                  | 0                |