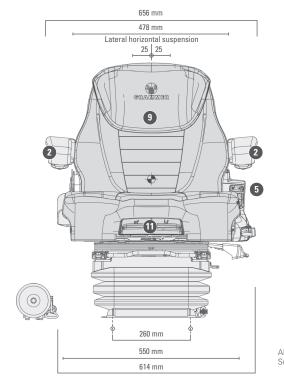

Features • Standard O Optional

| ·                                                            |                         |
|--------------------------------------------------------------|-------------------------|
|                                                              | Maximo®                 |
|                                                              | <b>Evolution Active</b> |
| Article no. fabric                                           | 1288762                 |
| Article no. fabric, operator presence switch (OPS) for Fendt | 1297511                 |
| 1 Document box                                               | •                       |
| APS (Automatic positioning system)                           | •                       |
| 2 Armrests, height-adjustable and foldable                   |                         |
| 80 x 380 mm, adjustable angle, with fabric cover             | •                       |
| Shock absorber                                               |                         |
| Automatic                                                    | •                       |
| 3 Swivel                                                     |                         |
| Adjustment range 20°                                         | •                       |
| Pneumatic Suspension with 12V compressor                     |                         |
| Flectronic active controlled suspension                      | •                       |
| Suspension stroke, 120 mm                                    | •                       |
| Weight adjustment Active (electronic)                        | •                       |

Pneumatic Lumbar Support

Lateral Suspension

Fore/Aft

Isolator

Automatic Shock Absorber

Active Climate System

|                                                   | Maximo®          |
|---------------------------------------------------|------------------|
|                                                   | Evolution Active |
| 4 Height adjustment 80 mm infinite (air-assisted) | •                |
| 5 Climate system Active                           | •                |
| 6 Fore/aft adjustment 210 mm                      | •                |
| Fore/aft isolator                                 | •                |
| 7 Lumbar support, pneumatic                       | •                |
| 8 Adjustable backrest angle                       | •                |
| Backrest extension, integrated                    | •                |
| 10 Lateral suspension                             | •                |
| 5 Seat heating                                    | •                |
| 11) Adjustable seat cushion depth and angle       | •                |
| Operator presence switch (OPS)                    | •                |
| Seat cushion width                                | 550 mm           |
| OPTIONAL FEATURES                                 |                  |
| Restraint system                                  | 0                |