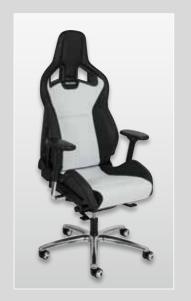

# THOROUGHBREAD SPORTS SEAT

RECARO Office Sportster CS and Cross Sportster CS

It is the sports seat par excellence among office chairs: The RECARO Office Sportster CS and the Cross Sportster CS share a markedly sporty and dynamic design combined with uncompromising comfort. The integrated headrest with belt slot clearly identifies the sporty genes.

#### Standard features

- + Special, ergonomically shaped seat cushions
- + Integrated headrest
- + Backrest setting on both sides
- + Back shell black
- + Gas-spring height adjustment
- + Synchronous mechanism (custom weight adaptation)
- + Free vibration function
- + Large, stable base
- + 4D armrests (adjustable in width and height; rotating and adjustable arm support)
- + Casters for carpeting or hard floors