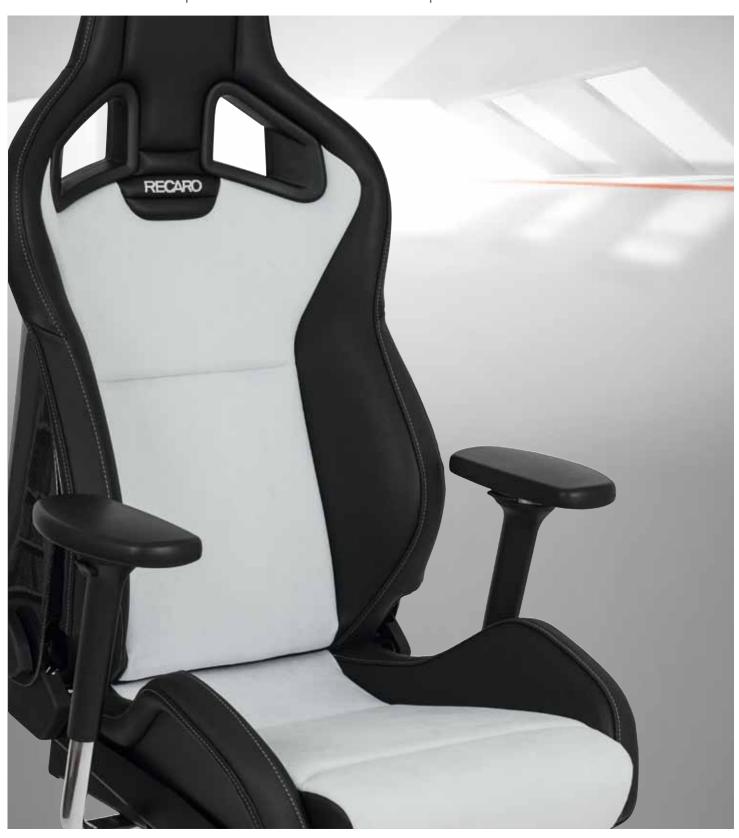

# THOROUGHBREAD SPORTS SEAT

RECARO Office Sportster CS and Cross Sportster CS

It is the sports seat par excellence among office chairs: The RECARO Office Sportster CS and the Cross Sportster CS share a markedly sporty and dynamic design combined with uncompromising comfort. The integrated headrest with belt slot clearly identifies the sporty genes.

#### Standard features

- + Special, ergonomically shaped seat cushions
- + Integrated headrest
- + Backrest setting on both sides
- + Back shell black
- + Gas-spring height adjustment
- + Synchronous mechanism (custom weight adaptation)
- + Free vibration function
- + Large, stable base
- + 4D armrests (adjustable in width and height; rotating and adjustable arm support)
- + Casters for carpeting or hard floors

# **RECARO Office Sportster CS**

+ Pronounced seat cushion side bolsters