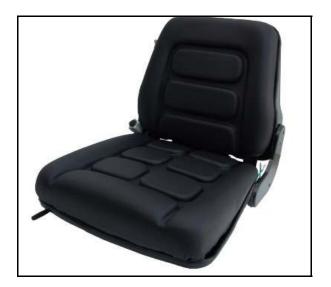

## **CS12SW**

The CS12SW is a semi-suspension seat, fitted with a operator switch, generally used for forklifts and fits most model types, including Caterpillar, Jungheinrich, Samsung and more.

## **CHARACTERISTICS & TECHNICAL DATA**

Weight Adjustment from 60-120kg
Slide Track with Fore & Aft adjustment - 150mm
Adjustable backrest
Seat Belt Fixation Points
Seat switch
Multiple hole mounting patterns
Heavy duty black vinyl