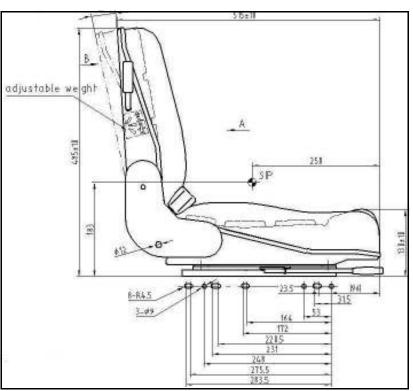

## **CHARACTERISTICS & TECHNICAL DATA**

Weight Adjustment from 60-120kg
Slide Track with Fore & Aft adjustment - 150mm
Adjustable backrest
Seat Belt Fixation Points
Seat switch
Multiple hole mounting patterns
Heavy duty black vinyl