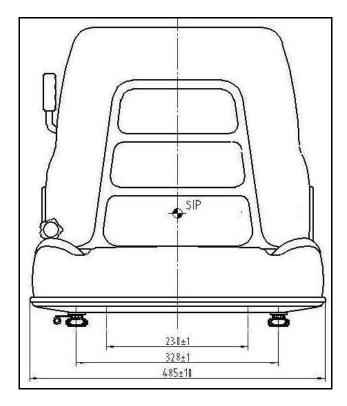

## **CHARACTERISTICS & TECHNICAL DATA**

Weight Adjustment from 60-120kg
Slide Track with Fore & Aft adjustment - 150mm
Adjustable backrest
Seat Belt Fixation Points
Seat switch
Multiple hole mounting patterns
Heavy duty black vinyl