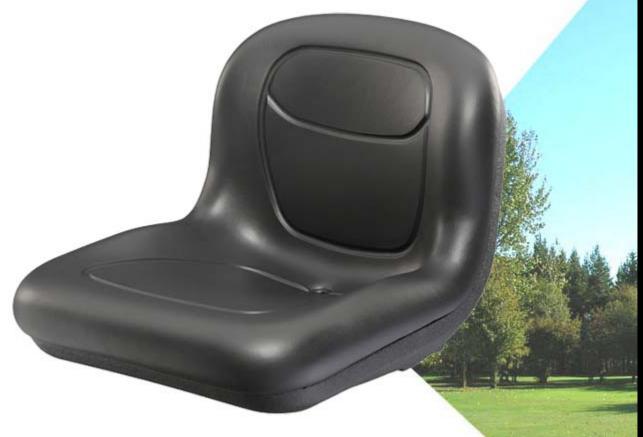

## XB150 Series

**XB150 Series** are multi purpose ergonomic design seat pans suitable for Lawn, Garden, Industrial & Construction applications.

| Standard Seat Code          | XB 150 | XB150Y | XB150GR |
|-----------------------------|--------|--------|---------|
| Corrosion Resistant         | •      | •      | •       |
| Central Drain               | •      | •      | •       |
| Multi-hole Mounting Pattern | •      | •      | •       |
| Fully water-proof Vinyl     | •      | •      | •       |
| Seat Width                  | 471mm  | 471mm  | 471mm   |
| Dealer Options              |        |        |         |
| Black vinyl                 | •      | N/A    | N/A     |
| Yellow Vinyl - (Y)          | N/A    | •      | N/A     |
| Grey Vinyl - (GR)           | N/A    | N/A    | •       |

## XB150 Series