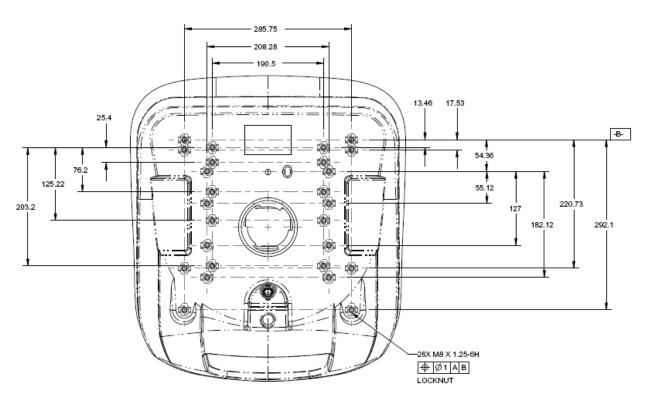

## XB150 Series

**XB150 Series** are multi purpose ergonomic design seat pans suitable for Lawn, Garden, Industrial & Construction applications.

| Standard Seat Code          | XB 150 | XB150Y | XB150GR |
|-----------------------------|--------|--------|---------|
| Corrosion Resistant         | •      | •      | •       |
| Central Drain               | •      | •      | •       |
| Multi-hole Mounting Pattern | •      | •      | •       |
| Fully water-proof Vinyl     | •      | •      | •       |
| Seat Width                  | 471mm  | 471mm  | 471mm   |
| Dealer Options              |        |        |         |
| Black vinyl                 | •      | N/A    | N/A     |
| Yellow Vinyl - (Y)          | N/A    | •      | N/A     |
| Grey Vinyl - (GR)           | N/A    | N/A    | •       |

•: Standard N/A : Not Available

| Kits                                                                                     | Part No. |
|------------------------------------------------------------------------------------------|----------|
| 2" Static Seat Belt (Incl. Seat belt bracket "24151A") (Only with slides)                | SBKS-2   |
| 2" Retractable Seat Belt kit - ALR (Incl. Seat belt bracket "24151A") (Only with slides) | SBKALR-2 |
| 4" (100mmtravel) Standard Slide Rail (Conforms to ISO3776)                               | SK100-1  |
| 6" (150mm travel) Standard Slide Rail (Conforms to ISO3776)                              | SK150-1  |
| 4" (100mm travel) Heavy Duty Slide Rail (Conforms to ISO6683)                            | SK100-2  |
| Armrests                                                                                 | AK150-1  |
| OPS                                                                                      | OPSK-1   |