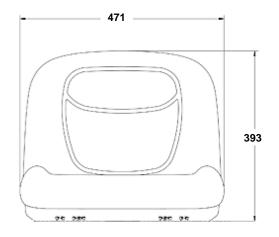

## XB150 Series

**XB150 Series** are multi purpose ergonomic design seat pans suitable for Lawn, Garden, Industrial & Construction applications.

| Standard Seat Code          | XB 150 | XB150Y | XB150GR |
|-----------------------------|--------|--------|---------|
| Corrosion Resistant         | •      | •      | •       |
| Central Drain               | •      | •      | •       |
| Multi-hole Mounting Pattern | •      | •      | •       |
| Fully water-proof Vinyl     | •      | •      | •       |
| Seat Width                  | 471mm  | 471mm  | 471mm   |
| Dealer Options              |        |        |         |
| Black vinyl                 | •      | N/A    | N/A     |
| Yellow Vinyl - (Y)          | N/A    | •      | N/A     |
| Grey Vinyl - (GR)           | N/A    | N/A    | •       |