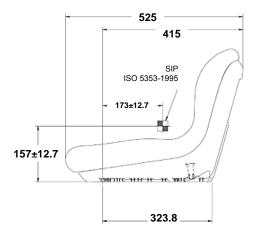

## XB150 Series

**XB150 Series** are multi purpose ergonomic design seat pans suitable for Lawn, Garden, Industrial & Construction applications.

| Standard Seat Code          | XB 150 | XB150Y | XB150GR |
|-----------------------------|--------|--------|---------|
| Corrosion Resistant         | •      | •      | •       |
| Central Drain               | •      | •      | •       |
| Multi-hole Mounting Pattern | •      | •      | •       |
| Fully water-proof Vinyl     | •      | •      | •       |
| Seat Width                  | 471mm  | 471mm  | 471mm   |
| Dealer Options              |        |        |         |
| Black vinyl                 | •      | N/A    | N/A     |
| Yellow Vinyl - (Y)          | N/A    | •      | N/A     |
| Grey Vinyl - (GR)           | N/A    | N/A    | •       |