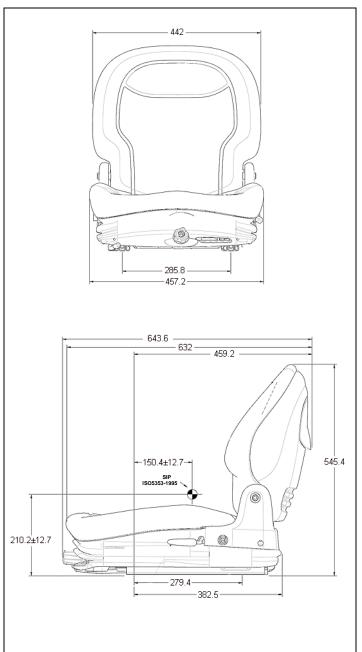

## CE200/M60

#### Copyright © 2009 PROMEK SEATING SYSTEMS

CE200/M60 suitable for Construction applications.

| Standard Seat Code                         | CE200/M60                          | CE200GR/M60                         |
|--------------------------------------------|------------------------------------|-------------------------------------|
| M echanical Suspension                     | •                                  | •                                   |
| Suspension Travel                          | 60mm                               | 60mm                                |
| Weight Adjustment                          | M anual - 130 KGs                  | M anual - 130 KGs                   |
| Slide Travel                               | 160 mm                             | 160 mm                              |
| Seat Width                                 | 457.2mm                            | 457.2mm                             |
| Backrest Tilt Adj.of 7.5° fore and 10° aft | •                                  | •                                   |
| OPS (Operator Presence Switch)             | o (CE100 <mark>SW</mark> /M60)     | o (CE100GRSW/M60)                   |
| Trim                                       |                                    |                                     |
| Black Vinyl                                | •                                  | N/A                                 |
| Grey Vinyl                                 | N/A                                | •                                   |
| Seat Belts                                 |                                    |                                     |
| Seat Belt Fixation Points                  | •                                  | •                                   |
| Testing                                    | Conforms to                        | Conforms to                         |
|                                            | ISO3795 / FM VSS302 (< 100 mm/min) | ISO3795 / FM VSS302 (< 100 mm/ min) |
|                                            | SAE J386                           | SAE J386                            |
|                                            | ISO 6683                           | ISO 6683                            |
|                                            | ISO 7096 - EM 7, EM 8, EM 9        | ISO 7096 - EM7, EM8, EM9            |
|                                            | EN13490 IT1 and IT2                | EN13490 IT1 and IT2                 |
| EU Compliance                              |                                    |                                     |
|                                            | ROHS                               | ROHS                                |
|                                            | REACH                              | REACH                               |

### CE200/M60

#### **CE200 / M60**