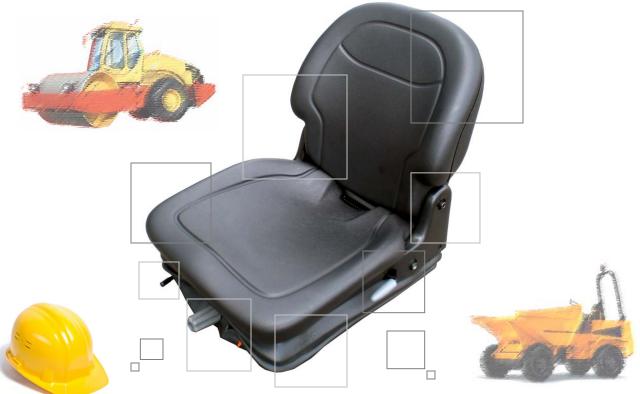

## CE200/M60

#### Copyright © 2009 PROMEK SEATING SYSTEMS

CE200/M60 suitable for Construction applications.

| Standard Seat Code                         | CE200/M60                          | CE200GR/M60                         |
|--------------------------------------------|------------------------------------|-------------------------------------|
| M echanical Suspension                     | •                                  | •                                   |
| Suspension Travel                          | 60mm                               | 60mm                                |
| Weight Adjustment                          | M anual - 130 KGs                  | M anual - 130 KGs                   |
| Slide Travel                               | 160 mm                             | 160 mm                              |
| Seat Width                                 | 457.2mm                            | 457.2mm                             |
| Backrest Tilt Adj.of 7.5° fore and 10° aft | •                                  | •                                   |
| OPS (Operator Presence Switch)             | o (CE100 <mark>SW</mark> /M60)     | o (CE100GRSW/M60)                   |
| Trim                                       |                                    |                                     |
| Black Vinyl                                | •                                  | N/A                                 |
| Grey Vinyl                                 | N/A                                | •                                   |
| Seat Belts                                 |                                    |                                     |
| Seat Belt Fixation Points                  | •                                  | •                                   |
| Testing                                    | Conforms to                        | Conforms to                         |
|                                            | ISO3795 / FM VSS302 (< 100 mm/min) | ISO3795 / FM VSS302 (< 100 mm/ min) |
|                                            | SAE J386                           | SAE J386                            |
|                                            | ISO 6683                           | ISO 6683                            |
|                                            | ISO 7096 - EM 7, EM 8, EM 9        | ISO 7096 - EM7, EM8, EM9            |
|                                            | EN13490 IT1 and IT2                | EN13490 IT1 and IT2                 |
| EU Compliance                              |                                    |                                     |
|                                            | ROHS                               | ROHS                                |
|                                            | REACH                              | REACH                               |

### CE200/M60

#### **CE200 / M60**

#### CE200SW / M60

MANUFACTURED FOR PROMEK SEATING SYSTEMS LTD