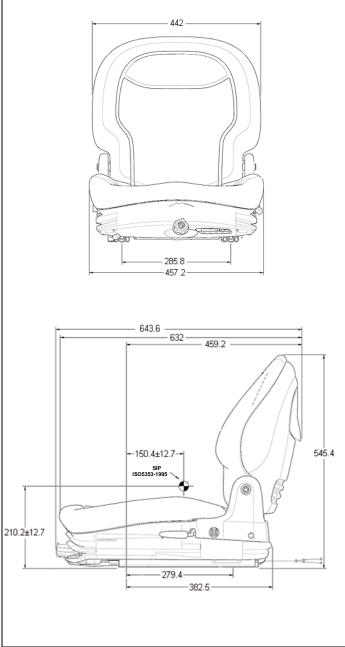

## CE200/M60

#### Copyright © 2009 PROMEK SEATING SYSTEMS

CE200/M60 suitable for Construction applications.

| Standard Seat Code                         | CE200/M60                          | CE200GR/M60                         |
|--------------------------------------------|------------------------------------|-------------------------------------|
| M echanical Suspension                     | •                                  | •                                   |
| Suspension Travel                          | 60mm                               | 60mm                                |
| Weight Adjustment                          | M anual - 130 KGs                  | M anual - 130 KGs                   |
| Slide Travel                               | 160 mm                             | 160 mm                              |
| Seat Width                                 | 457.2mm                            | 457.2mm                             |
| Backrest Tilt Adj.of 7.5° fore and 10° aft | •                                  | •                                   |
| OPS (Operator Presence Switch)             | o (CE100 <mark>SW</mark> /M60)     | o (CE100GRSW/M60)                   |
| Trim                                       |                                    |                                     |
| Black Vinyl                                | •                                  | N/A                                 |
| Grey Vinyl                                 | N/A                                | •                                   |
| Seat Belts                                 |                                    |                                     |
| Seat Belt Fixation Points                  | •                                  | •                                   |
| Testing                                    | Conforms to                        | Conforms to                         |
|                                            | ISO3795 / FM VSS302 (< 100 mm/min) | ISO3795 / FM VSS302 (< 100 mm/ min) |
|                                            | SAE J386                           | SAE J386                            |
|                                            | ISO 6683                           | ISO 6683                            |
|                                            | ISO 7096 - EM 7, EM 8, EM 9        | ISO 7096 - EM7, EM8, EM9            |
|                                            | EN13490 IT1 and IT2                | EN13490 IT1 and IT2                 |
| EU Compliance                              |                                    |                                     |
|                                            | ROHS                               | ROHS                                |
|                                            | REACH                              | REACH                               |

### CE200/M60

#### **CE200 / M60**