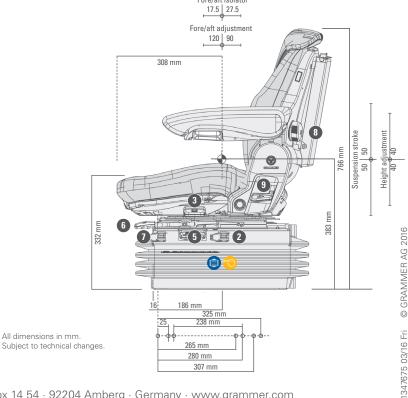

Pneumatic suspension

Mechanical Low-Frequency Lumbar Suspension Support

Shock Absorber

Automatic Positioning System

Weight Adjustment

Features • Standard O Optional

|                                            | Maximo®      |
|--------------------------------------------|--------------|
|                                            | Professional |
| Article no. fabric                         | 1288547      |
| APS (Automatic positioning system)         | •            |
| 1 Armrests, height-adjustable and foldable |              |
| 60 x 380 mm, adjustable angle              | •            |
| 2 Shock absorber                           |              |
| Adjustable                                 | •            |
| 3 Swivel                                   |              |
| Adjustment range 20°                       | •            |
| Suspension                                 |              |
| Pneumatic suspension with 12 V compressor  | •            |
| Cow-frequency suspension                   | •            |
| Suspension stroke, 100 mm                  | •            |
| 4 Weight adjustment                        |              |
| Automatic                                  | •            |
|                                            |              |

|                                                    | Maximo®      |
|----------------------------------------------------|--------------|
|                                                    | Professional |
| 5 Height adjustment 80 mm, infinite (air-assisted) | •            |
| 6 Fore/aft adjustment 210 mm                       | •            |
| 7 Fore/aft isolator                                | •            |
| 8 Lumbar support, mechanical                       | •            |
| Adjustable backrest angle                          | •            |
| 10 Integrated backrest extension                   | •            |
| 11) Adjustable seat cushion depth and angle        | •            |
| Seat cushion width                                 | 530 mm       |
| OPTIONAL FEATURES                                  |              |
| Document box                                       | 0            |
| Restraint system                                   | 0            |
| Lateral suspension                                 | 0            |
| Seat heating                                       | 0            |
| Operator presence switch (OPS)                     | 0            |

605 mm

Measurements (installation dimensions)