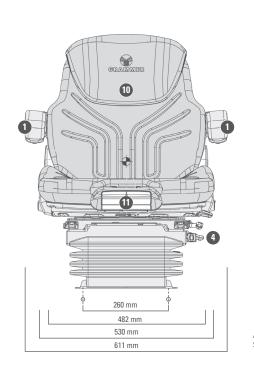

Pneumatic suspension

Mechanical Low-Frequency Lumbar Suspension Support

Shock Absorber

Automatic Positioning System

Weight Adjustment

Features • Standard O Optional

|                                            | Maximo®      |
|--------------------------------------------|--------------|
|                                            | Professional |
| Article no. fabric                         | 1288547      |
| APS (Automatic positioning system)         | •            |
| 1 Armrests, height-adjustable and foldable |              |
| 60 x 380 mm, adjustable angle              | •            |
| 2 Shock absorber                           |              |
| Adjustable                                 | •            |
| 3 Swivel                                   |              |
| Adjustment range 20°                       | •            |
| Suspension                                 |              |
| Pneumatic suspension with 12 V compressor  | •            |
| Cow-frequency suspension                   | •            |
| Suspension stroke, 100 mm                  | •            |
| 4 Weight adjustment                        |              |
| Automatic                                  | •            |
|                                            |              |

|                                                    | Maximo®      |
|----------------------------------------------------|--------------|
|                                                    | Professional |
| 5 Height adjustment 80 mm, infinite (air-assisted) | •            |
| 6 Fore/aft adjustment 210 mm                       | •            |
| 7 Fore/aft isolator                                | •            |
| 8 Lumbar support, mechanical                       | •            |
| Adjustable backrest angle                          | •            |
| 10 Integrated backrest extension                   | •            |
| 11) Adjustable seat cushion depth and angle        | •            |
| Seat cushion width                                 | 530 mm       |
| OPTIONAL FEATURES                                  |              |
| Document box                                       | 0            |
| Restraint system                                   | 0            |
| Lateral suspension                                 | 0            |
| Seat heating                                       | 0            |
| Operator presence switch (OPS)                     | 0            |

605 mm

Measurements (installation dimensions)